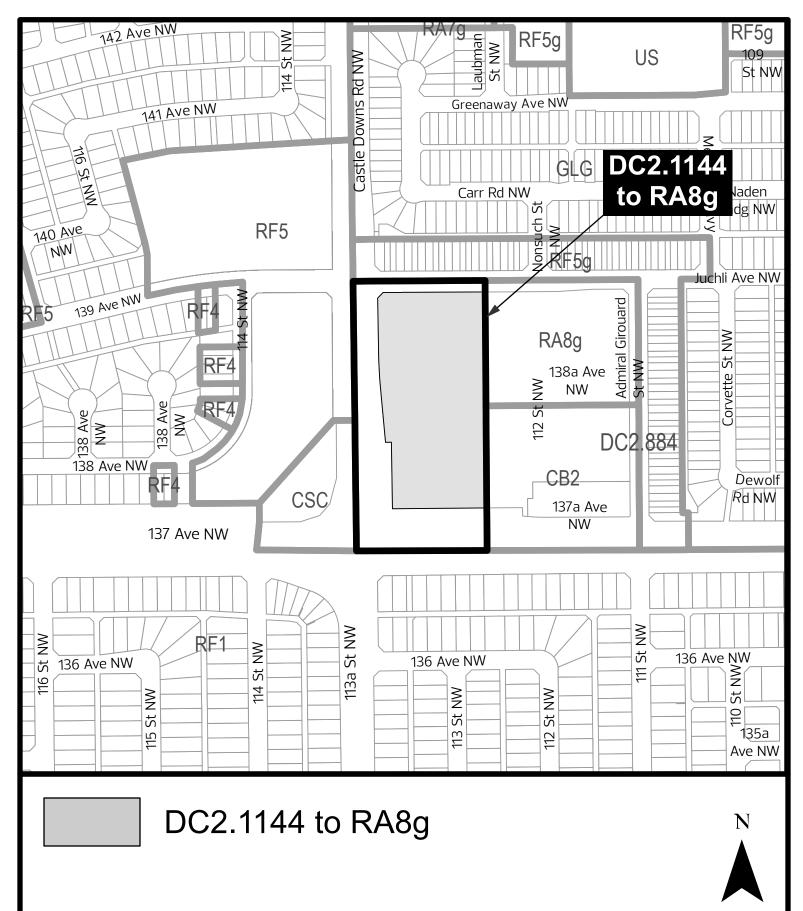

### A Bylaw to amend Bylaw 12800, as amended, The Edmonton Zoning Bylaw <u>Amendment No. 3620</u>

WHEREAS Lot 1, Block 36, Plan 2021679; located at 13703 - Castle Downs Road NW, Griesbach, Edmonton, Alberta, is specified on the Zoning Map and Appendix 1 to Section 940 Special Area, Griesbach as (DC2) Site Specific Development Control Provision; and

 The Zoning Map, being Part III to Bylaw 12800 The Edmonton Zoning Bylaw is hereby amended by rezoning the lands legally described as Lot 1, Block 36, Plan 2021679; located at 13703 - Castle Downs Road NW, Griesbach, Edmonton, Alberta, which lands are shown on the sketch plan attached as Schedule "A", from (DC2) Site Specific Development Control Provision to (RA8g) Griesbach Medium Rise Apartment Zone. 2. The Edmonton Zoning Bylaw is hereby further amended by deleting from it Appendix 1 to Section 940 Special Area, Griesbach and substituting therefore as Appendix 1 the map attached as Schedule "B".

## SCHEDULE "A"