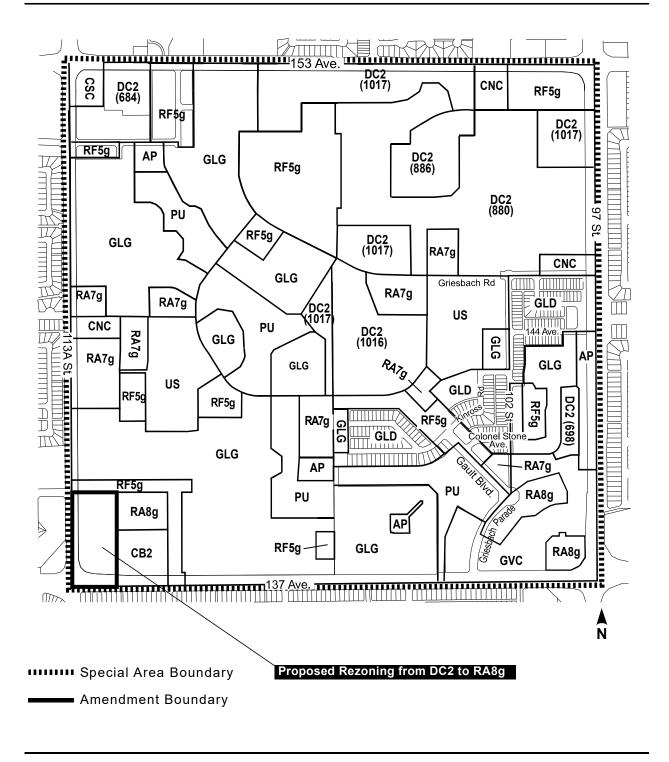

 The Zoning Map, being Part III to Bylaw 12800 The Edmonton Zoning Bylaw is hereby amended by rezoning the lands legally described as Lot 1, Block 36, Plan 2021679; located at 13703 - Castle Downs Road NW, Griesbach, Edmonton, Alberta, which lands are shown on the sketch plan attached as Schedule "A", from (DC2) Site Specific Development Control Provision to (RA8g) Griesbach Medium Rise Apartment Zone. 2. The Edmonton Zoning Bylaw is hereby further amended by deleting from it Appendix 1 to Section 940 Special Area, Griesbach and substituting therefore as Appendix 1 the map attached as Schedule "B".

### Special Area, Griesbach

Appendix 1 to Section 940 of Bylaw 12800, as amended by subsequent appropriate Bylaws.