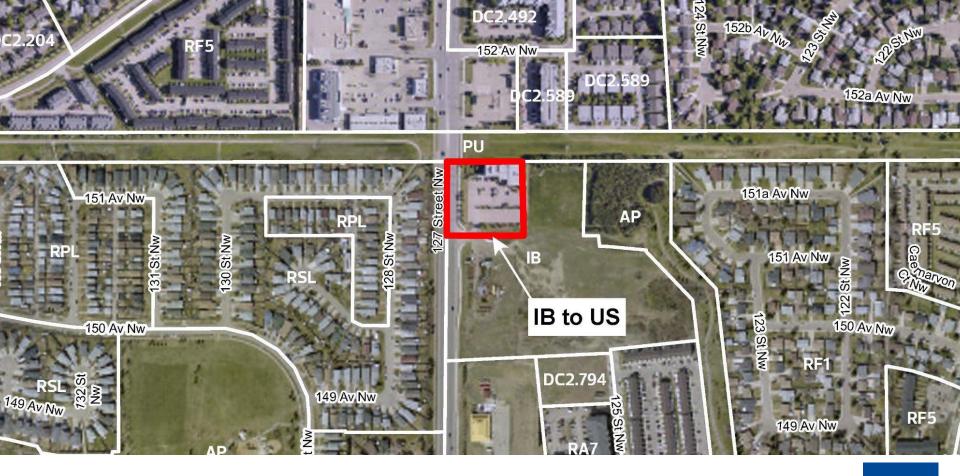

ITEM 3.16 CHARTER BYLAW 20467 BELVEDERE

DEVELOPMENT SERVICES April 24, 2023

**REZONING MAP** 

THE CITY PLAN

| REGULATION                     | <b>IB</b><br>Current Zoning | <b>US</b><br>Proposed Zoning |
|--------------------------------|-----------------------------|------------------------------|
| Max. Height                    | 14.0 m                      | 10.0 m                       |
| Max. Floor Area<br>Ratio (FAR) | 1.2                         | N/A                          |
| Setbacks<br>(127 St NW)        | 6.0 m                       | 6.0 m                        |