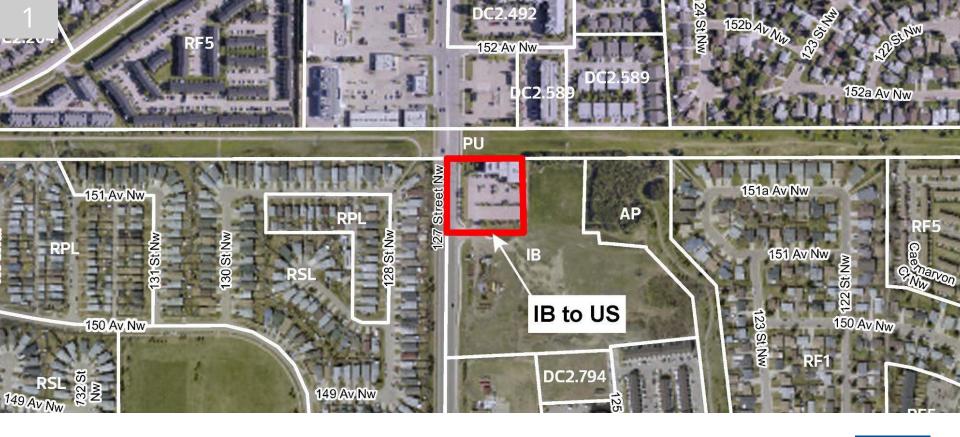

ITEM 3.16 CHARTER BYLAW 20467 BELVEDERE

DEVELOPMENT SERVICES April 24, 2023

**REZONING MAP** 

THE CITY PLAN

| REGULATION                     | <b>IB</b><br>Current Zoning | <b>US</b><br>Proposed Zoning |
|--------------------------------|-----------------------------|------------------------------|
| Max. Height                    | 14.0 m                      | 10.0 m                       |
| Max. Floor Area<br>Ratio (FAR) | 1.2                         | N/A                          |
| Setbacks<br>(127 St NW)        | 6.0 m                       | 6.0 m                        |