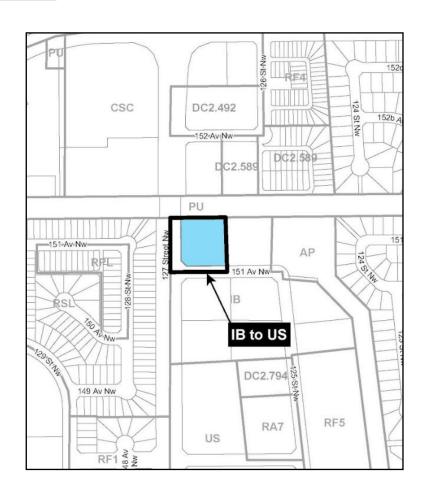

ITEM 3.16 CHARTER BYLAW 20467 BELVEDERE

DEVELOPMENT SERVICES April 24, 2023

**REZONING MAP** 

THE CITY PLAN

| REGULATION                     | <b>IB</b><br>Current Zoning | <b>US</b><br>Proposed Zoning |
|--------------------------------|-----------------------------|------------------------------|
| Max. Height                    | 14.0 m                      | 10.0 m                       |
| Max. Floor Area<br>Ratio (FAR) | 1.2                         | N/A                          |
| Setbacks<br>(127 St NW)        | 6.0 m                       | 6.0 m                        |