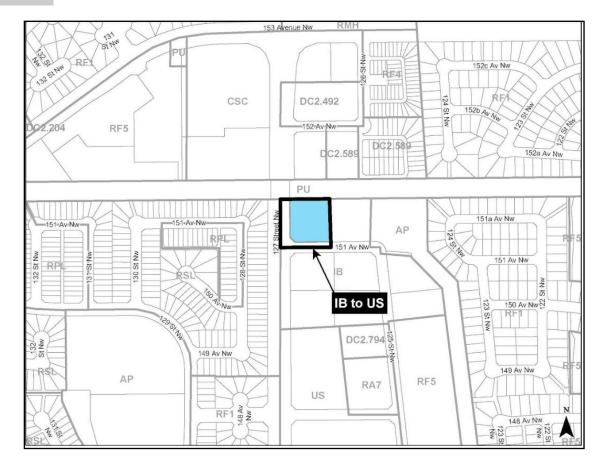

ITEM 3.16 CHARTER BYLAW 20467 BELVEDERE

DEVELOPMENT SERVICES April 24, 2023

**REZONING MAP** 

THE CITY PLAN

| REGULATION                     | <b>IB</b><br>Current Zoning | <b>US</b><br>Proposed Zoning |
|--------------------------------|-----------------------------|------------------------------|
| Max. Height                    | 14.0 m                      | 10.0 m                       |
| Max. Floor Area<br>Ratio (FAR) | 1.2                         | N/A                          |
| Setbacks<br>(127 St NW)        | 6.0 m                       | 6.0 m                        |