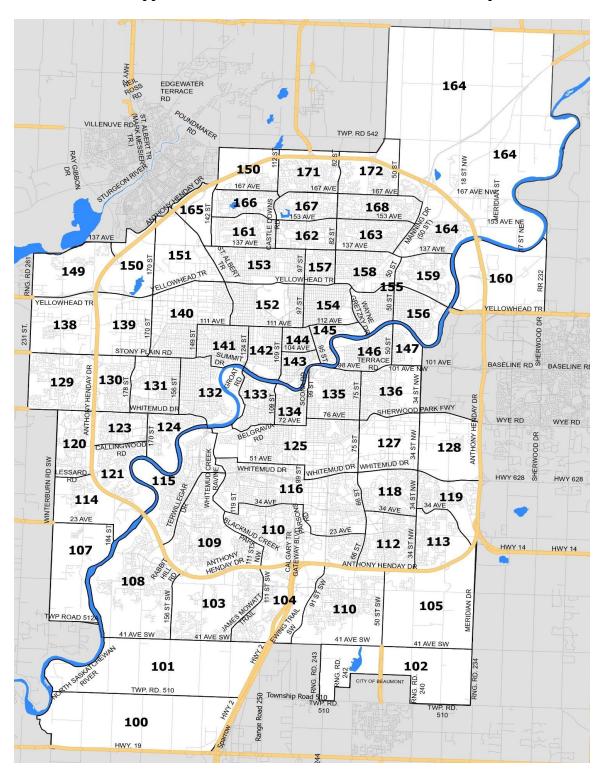

Appendix A - Flat Rate Edmonton International Airport

## **Flat Rate Table**

| Zone Number | Taxi Rate | Zone<br>Number | Taxi Rate | Zone<br>Number | Taxi Rate |
|-------------|-----------|----------------|-----------|----------------|-----------|
| 100         | \$28      | 125            | \$56      | 150            | \$90      |
| 101         | \$39      | 127            | \$60      | 151            | \$83      |
| 102         | \$40      | 128            | \$68      | 152            | \$71      |
| 103         | \$48      | 129            | \$82      | 153            | \$78      |
| 104         | \$44      | 130            | \$76      | 154            | \$70      |
| 105         | \$49      | 131            | \$73      | 155            | \$76      |
| 107         | \$78      | 132            | \$69      | 156            | \$79      |
| 108         | \$59      | 133            | \$62      | 157            | \$76      |
| 109         | \$56      | 134            | \$59      | 158            | \$78      |
| 110         | \$48      | 135            | \$62      | 159            | \$88      |
| 112         | \$52      | 136            | \$67      | 160            | \$82      |
| 113         | \$59      | 138            | \$84      | 161            | \$80      |
| 114         | \$68      | 139            | \$82      | 162            | \$77      |
| 115         | \$62      | 140            | \$78      | 163            | \$79      |
| 116         | \$53      | 141            | \$68      | 164            | \$91      |
| 118         | \$59      | 142            | \$67      | 165            | \$86      |
| 119         | \$65      | 143            | \$62      | 166            | \$84      |
| 120         | \$73      | 144            | \$65      | 167            | \$80      |
| 121         | \$69      | 145            | \$68      | 168            | \$84      |
| 123         | \$71      | 146            | \$70      | 171            | \$85      |
| 124         | \$75      | 149            | \$92      | 172            | \$86      |