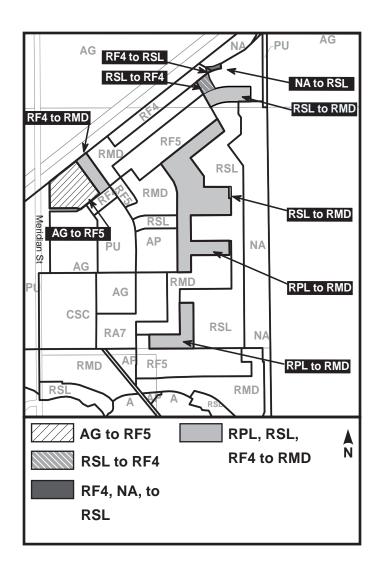

## A Bylaw to amend Bylaw 12800, as amended, The Edmonton Zoning Bylaw Amendment No. 2344

WHEREAS portions of NW-4-54-23-4 and a portion of SW-9-54-23-4; located at 17861 and 18103 Meridian Street NE, Marquis, Edmonton, Alberta, are specified on the Zoning Map as (AG) Agricultural Zone, (NA) Natural Areas Protection Zone, (RF4) Semi-detached Residential Zone, (RPL) Planned Lot Residential Zone and (RSL) Residential Small Lot Zone; and

WHEREAS an application was made to rezone the above described property to (RF4) Semidetached Residential Zone, (RF5) Row Housing Zone, (RMD) Residential Mixed Dwelling Zone and (RSL) Residential Small Lot Zone;

1. The Zoning Map, being Part III to Bylaw 12800 The Edmonton Zoning Bylaw is hereby amended by rezoning the lands legally described as portions of NW-4-54-23-4 and a portion of SW-9-54-23-4; located at 17861 and 18103 Meridian Street NE, Marquis, Edmonton, Alberta, which lands are shown on the sketch plan attached as Schedule "A", from (AG) Agricultural Zone, (NA) Natural Areas Protection Zone, (RF4) Semi-detached Residential Zone, (RPL) Planned Lot Residential Zone and (RSL) Residential

Small Lot Zone to (RF4) Semi-detached Residential Zone, (RF5) Row Housing Zone, (RMD) Residential Mixed Dwelling Zone and (RSL) Residential Small Lot Zone.

| READ a first time this  | day of               | , A. D. 2017; |
|-------------------------|----------------------|---------------|
| READ a second time this | day of               | , A. D. 2017; |
| READ a third time this  | day of               | , A. D. 2017; |
| SIGNED and PASSED this  | day of               | , A. D. 2017. |
|                         | THE CITY OF EDMONTON |               |
|                         | MAYOR                |               |
|                         | CITY CLERK           |               |