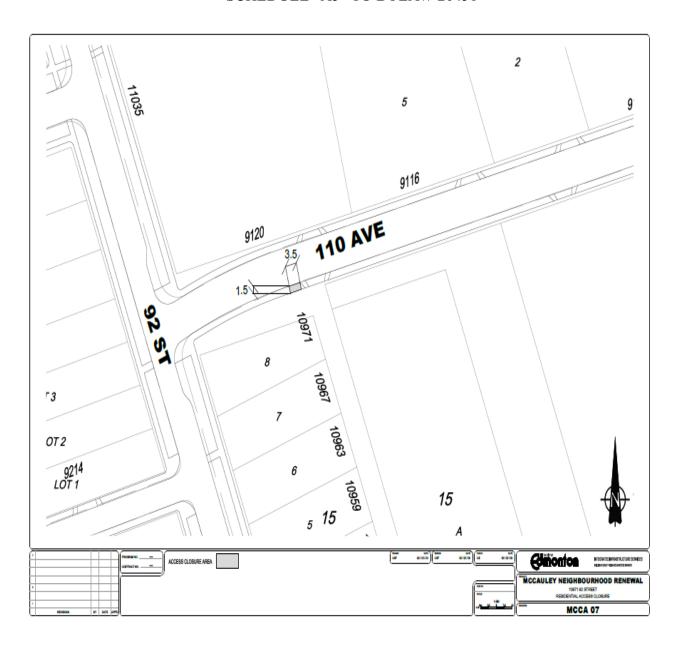

e this  | day of                                                        | , A.D. 2023; |
| SIGNED and PASSED this  | day of                                                        | , A.D. 2023. |
| THE CITY OF EDMONTON    |                                                               |              |
| MAYOR                   |                                                               |              |
|                         |                                                               |              |
|                         | CITY CLERK                                                    |              |

### SCHEDULE "A1" TO BYLAW 20451



### SCHEDULE "A2" TO BYLAW 20451



# SCHEDULE "A3" TO BYLAW 20451



#### SCHEDULE "A4" TO BYLAW 20451



# SCHEDULE "A5" TO BYLAW 20451



# SCHEDULE "A6" TO BYLAW 20451



# SCHEDULE "A7" TO BYLAW 20451



Edmonton

INTERGRATED INFRASTRUCTURE SERVICES
BUILDING GREAT NEIGHBOURHOODS BRANCH

SUBJECT PROPERTY

OTTEWELL NBHD RENEWAL Proposed Access Closure - BYLAW 20451

Legal Description 7115 93 Ave NW LOT 8, BLK 25, PLAN 6540KS



#### SCHEDULE "A8" TO BYLAW 20451



### SCHEDULE "A9" TO BYLAW 20451



#### SCHEDULE "A10" TO BYLAW 20451



#### SCHEDULE "A11" TO BYLAW 20451