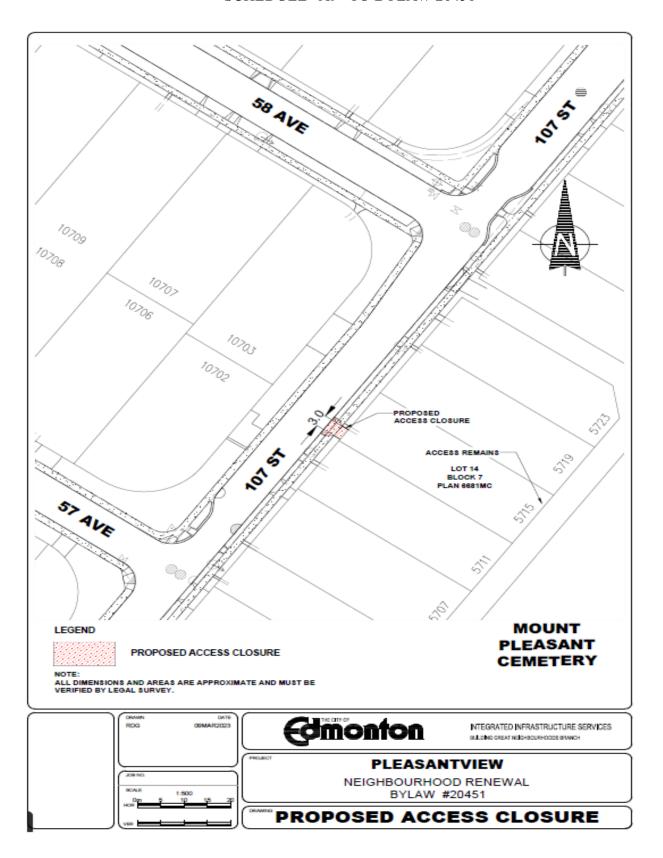

|              |
|                         |                                                               |              |
|                         | CITY CLERK                                                    |              |

### SCHEDULE "A1" TO BYLAW 20451



### SCHEDULE "A2" TO BYLAW 20451



# SCHEDULE "A3" TO BYLAW 20451



#### SCHEDULE "A4" TO BYLAW 20451



# SCHEDULE "A5" TO BYLAW 20451



# SCHEDULE "A6" TO BYLAW 20451



# SCHEDULE "A7" TO BYLAW 20451



Edmonton

INTERGRATED INFRASTRUCTURE SERVICES
BUILDING GREAT NEIGHBOURHOODS BRANCH

SUBJECT PROPERTY

OTTEWELL NBHD RENEWAL Proposed Access Closure - BYLAW 20451

Legal Description 7115 93 Ave NW LOT 8, BLK 25, PLAN 6540KS



#### SCHEDULE "A8" TO BYLAW 20451



### SCHEDULE "A9" TO BYLAW 20451



#### SCHEDULE "A10" TO BYLAW 20451



#### SCHEDULE "A11" TO BYLAW 20451