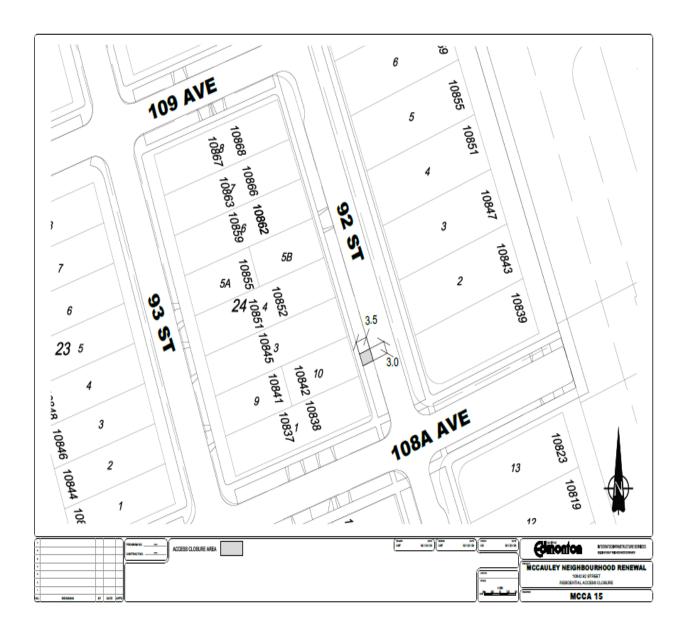

| , A.D. 2023; |
| SIGNED and PASSED this  | day of                                                        | , A.D. 2023. |
| THE CITY OF EDMONTON    |                                                               |              |
| MAYOR                   |                                                               |              |
|                         |                                                               |              |
|                         | CITY CLERK                                                    |              |

### SCHEDULE "A1" TO BYLAW 20451



### SCHEDULE "A2" TO BYLAW 20451



# SCHEDULE "A3" TO BYLAW 20451



#### SCHEDULE "A4" TO BYLAW 20451



# SCHEDULE "A5" TO BYLAW 20451



# SCHEDULE "A6" TO BYLAW 20451



# SCHEDULE "A7" TO BYLAW 20451



Edmonton

INTERGRATED INFRASTRUCTURE SERVICES
BUILDING GREAT NEIGHBOURHOODS BRANCH

SUBJECT PROPERTY

OTTEWELL NBHD RENEWAL Proposed Access Closure - BYLAW 20451

Legal Description 7115 93 Ave NW LOT 8, BLK 25, PLAN 6540KS



#### SCHEDULE "A8" TO BYLAW 20451



### SCHEDULE "A9" TO BYLAW 20451



#### SCHEDULE "A10" TO BYLAW 20451



#### SCHEDULE "A11" TO BYLAW 20451