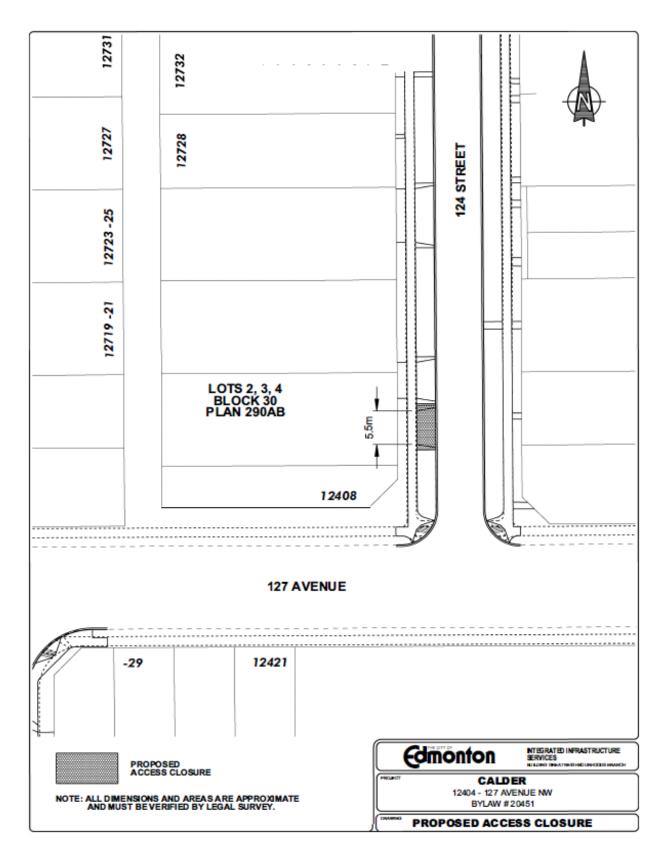

, A.D. 2023; |
| READ a third time this  | day of                                                        | , A.D. 2023; |
| SIGNED and PASSED this  | day of                                                        | , A.D. 2023. |
| THE CITY OF EDMONTON    |                                                               |              |
| MAYOR                   |                                                               |              |
|                         |                                                               |              |
|                         | CITY CLERK                                                    |              |

### SCHEDULE "A1" TO BYLAW 20451



### SCHEDULE "A2" TO BYLAW 20451



# SCHEDULE "A3" TO BYLAW 20451



#### SCHEDULE "A4" TO BYLAW 20451



# SCHEDULE "A5" TO BYLAW 20451



# SCHEDULE "A6" TO BYLAW 20451



# SCHEDULE "A7" TO BYLAW 20451



Edmonton

INTERGRATED INFRASTRUCTURE SERVICES
BUILDING GREAT NEIGHBOURHOODS BRANCH

SUBJECT PROPERTY

OTTEWELL NBHD RENEWAL Proposed Access Closure - BYLAW 20451

Legal Description 7115 93 Ave NW LOT 8, BLK 25, PLAN 6540KS



#### SCHEDULE "A8" TO BYLAW 20451



### SCHEDULE "A9" TO BYLAW 20451



#### SCHEDULE "A10" TO BYLAW 20451



#### SCHEDULE "A11" TO BYLAW 20451