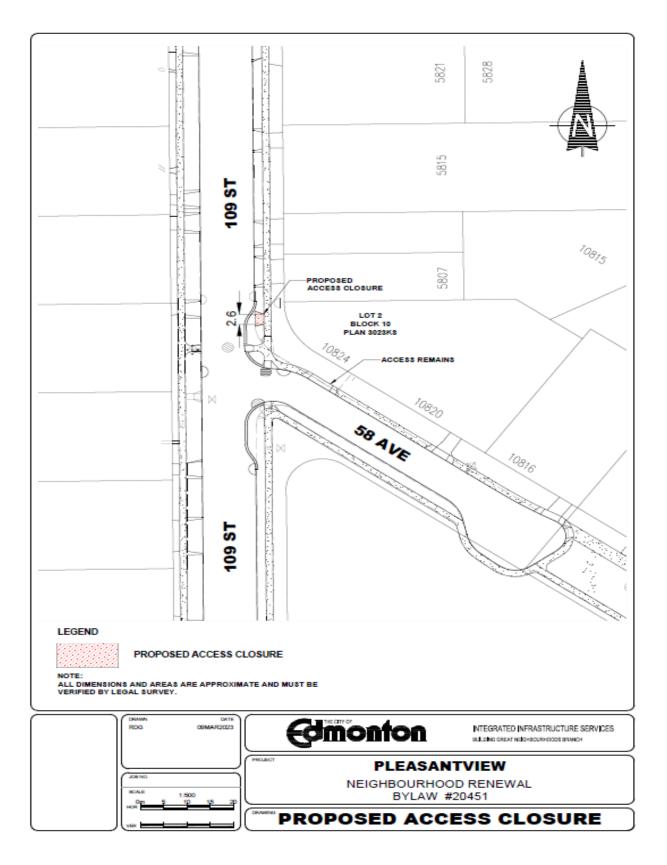

|
|                         |                                                               |              |
|                         | CITY CLERK                                                    |              |

### SCHEDULE "A1" TO BYLAW 20451



### SCHEDULE "A2" TO BYLAW 20451



# SCHEDULE "A3" TO BYLAW 20451



#### SCHEDULE "A4" TO BYLAW 20451



# SCHEDULE "A5" TO BYLAW 20451



# SCHEDULE "A6" TO BYLAW 20451



# SCHEDULE "A7" TO BYLAW 20451



Edmonton

INTERGRATED INFRASTRUCTURE SERVICES
BUILDING GREAT NEIGHBOURHOODS BRANCH

SUBJECT PROPERTY

OTTEWELL NBHD RENEWAL Proposed Access Closure - BYLAW 20451

Legal Description 7115 93 Ave NW LOT 8, BLK 25, PLAN 6540KS



#### SCHEDULE "A8" TO BYLAW 20451



### SCHEDULE "A9" TO BYLAW 20451



#### SCHEDULE "A10" TO BYLAW 20451



#### SCHEDULE "A11" TO BYLAW 20451