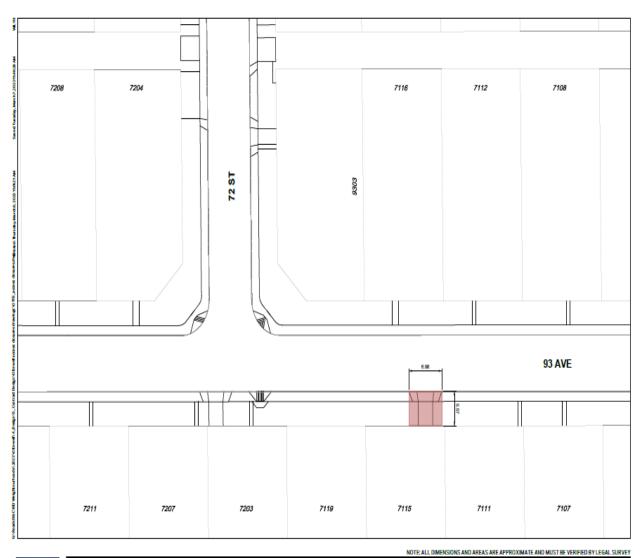

# SCHEDULE "A3" TO BYLAW 20451

# SCHEDULE "A7" TO BYLAW 20451

Edmonton

INTERGRATED INFRASTRUCTURE SERVICES
BUILDING GREAT NEIGHBOURHOODS BRANCH

SUBJECT PROPERTY

OTTEWELL NBHD RENEWAL Proposed Access Closure - BYLAW 20451

Legal Description 7115 93 Ave NW LOT 8, BLK 25, PLAN 6540KS