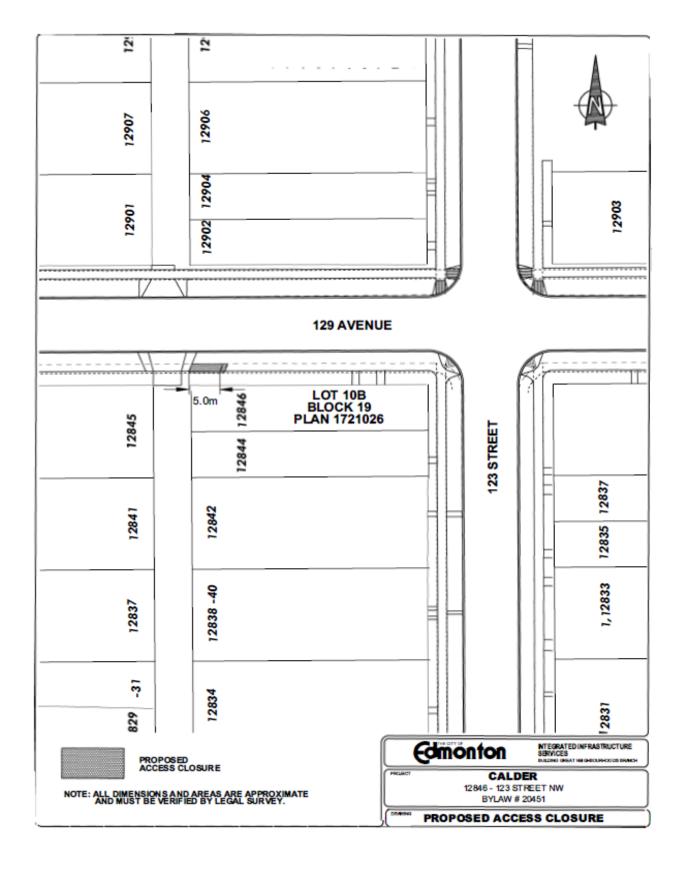

, A.D. 2023; |
| READ a second time this | day of                                                        | , A.D. 2023; |
| READ a third time this  | day of                                                        | , A.D. 2023; |
| SIGNED and PASSED this  | day of                                                        | , A.D. 2023. |
| THE CITY OF EDMONTON    |                                                               |              |
| MAYOR                   |                                                               |              |
|                         |                                                               |              |
|                         | CITY CLERK                                                    |              |

### SCHEDULE "A1" TO BYLAW 20451



### SCHEDULE "A2" TO BYLAW 20451



# SCHEDULE "A3" TO BYLAW 20451



#### SCHEDULE "A4" TO BYLAW 20451



# SCHEDULE "A5" TO BYLAW 20451



# SCHEDULE "A6" TO BYLAW 20451



# SCHEDULE "A7" TO BYLAW 20451



Edmonton

INTERGRATED INFRASTRUCTURE SERVICES
BUILDING GREAT NEIGHBOURHOODS BRANCH

SUBJECT PROPERTY

OTTEWELL NBHD RENEWAL Proposed Access Closure - BYLAW 20451

Legal Description 7115 93 Ave NW LOT 8, BLK 25, PLAN 6540KS



#### SCHEDULE "A8" TO BYLAW 20451



### SCHEDULE "A9" TO BYLAW 20451



#### SCHEDULE "A10" TO BYLAW 20451



#### SCHEDULE "A11" TO BYLAW 20451