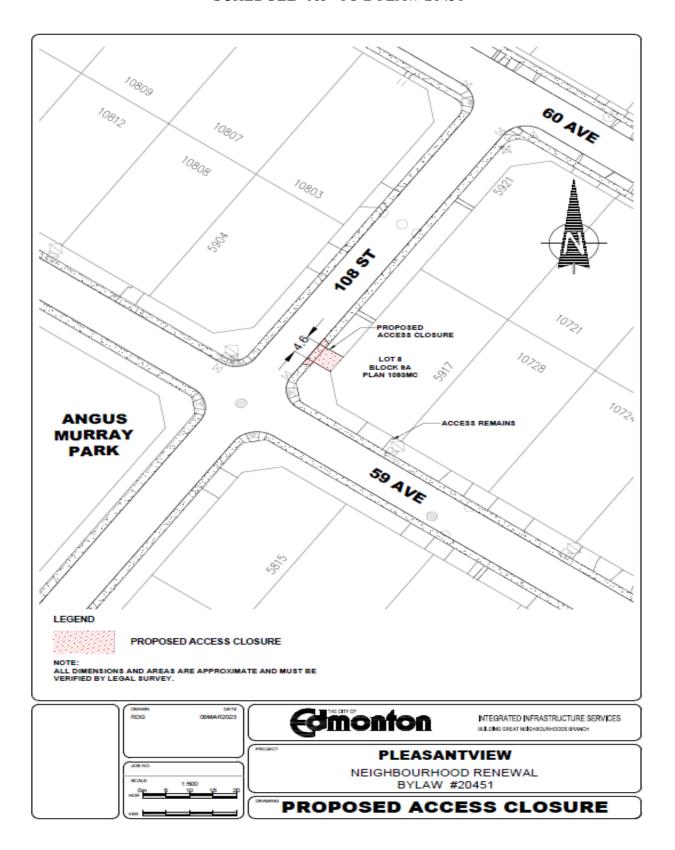

|              |
|                         |                                                               |              |
|                         | CITY CLERK                                                    |              |

### SCHEDULE "A1" TO BYLAW 20451



### SCHEDULE "A2" TO BYLAW 20451



# SCHEDULE "A3" TO BYLAW 20451



#### SCHEDULE "A4" TO BYLAW 20451



# SCHEDULE "A5" TO BYLAW 20451



# SCHEDULE "A6" TO BYLAW 20451



# SCHEDULE "A7" TO BYLAW 20451



Edmonton

INTERGRATED INFRASTRUCTURE SERVICES
BUILDING GREAT NEIGHBOURHOODS BRANCH

SUBJECT PROPERTY

OTTEWELL NBHD RENEWAL Proposed Access Closure - BYLAW 20451

Legal Description 7115 93 Ave NW LOT 8, BLK 25, PLAN 6540KS



#### SCHEDULE "A8" TO BYLAW 20451



### SCHEDULE "A9" TO BYLAW 20451



#### SCHEDULE "A10" TO BYLAW 20451



#### SCHEDULE "A11" TO BYLAW 20451