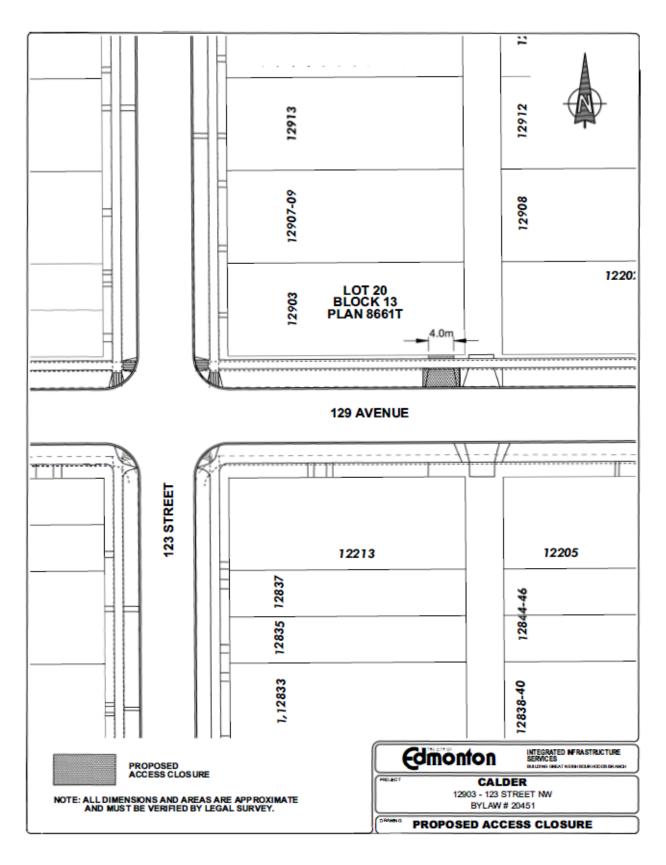

this | day of                                                        | , A.D. 2023; |
| READ a third time this  | day of                                                        | , A.D. 2023; |
| SIGNED and PASSED this  | day of                                                        | , A.D. 2023. |
| THE CITY OF EDMONTON    |                                                               |              |
| MAYOR                   |                                                               |              |
|                         |                                                               |              |
|                         | CITY CLERK                                                    |              |

### SCHEDULE "A1" TO BYLAW 20451



### SCHEDULE "A2" TO BYLAW 20451



# SCHEDULE "A3" TO BYLAW 20451



#### SCHEDULE "A4" TO BYLAW 20451



# SCHEDULE "A5" TO BYLAW 20451



# SCHEDULE "A6" TO BYLAW 20451



# SCHEDULE "A7" TO BYLAW 20451



Edmonton

INTERGRATED INFRASTRUCTURE SERVICES
BUILDING GREAT NEIGHBOURHOODS BRANCH

SUBJECT PROPERTY

OTTEWELL NBHD RENEWAL Proposed Access Closure - BYLAW 20451

Legal Description 7115 93 Ave NW LOT 8, BLK 25, PLAN 6540KS



#### SCHEDULE "A8" TO BYLAW 20451



### SCHEDULE "A9" TO BYLAW 20451



#### SCHEDULE "A10" TO BYLAW 20451



#### SCHEDULE "A11" TO BYLAW 20451