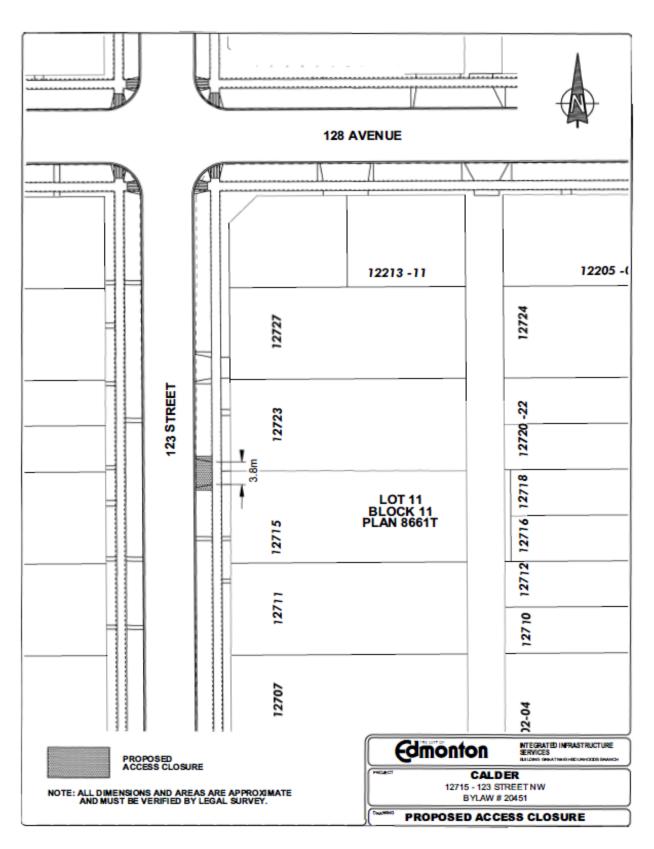

| , A.D. 2023; |
| READ a third time this  | day of                                                        | , A.D. 2023; |
| SIGNED and PASSED this  | day of                                                        | , A.D. 2023. |
| THE CITY OF EDMONTON    |                                                               |              |
| MAYOR                   |                                                               |              |
|                         |                                                               |              |
|                         | CITY CLERK                                                    |              |

### SCHEDULE "A1" TO BYLAW 20451



### SCHEDULE "A2" TO BYLAW 20451



# SCHEDULE "A3" TO BYLAW 20451



#### SCHEDULE "A4" TO BYLAW 20451



# SCHEDULE "A5" TO BYLAW 20451



# SCHEDULE "A6" TO BYLAW 20451



# SCHEDULE "A7" TO BYLAW 20451



Edmonton

INTERGRATED INFRASTRUCTURE SERVICES
BUILDING GREAT NEIGHBOURHOODS BRANCH

SUBJECT PROPERTY

OTTEWELL NBHD RENEWAL Proposed Access Closure - BYLAW 20451

Legal Description 7115 93 Ave NW LOT 8, BLK 25, PLAN 6540KS



#### SCHEDULE "A8" TO BYLAW 20451



### SCHEDULE "A9" TO BYLAW 20451



#### SCHEDULE "A10" TO BYLAW 20451



#### SCHEDULE "A11" TO BYLAW 20451