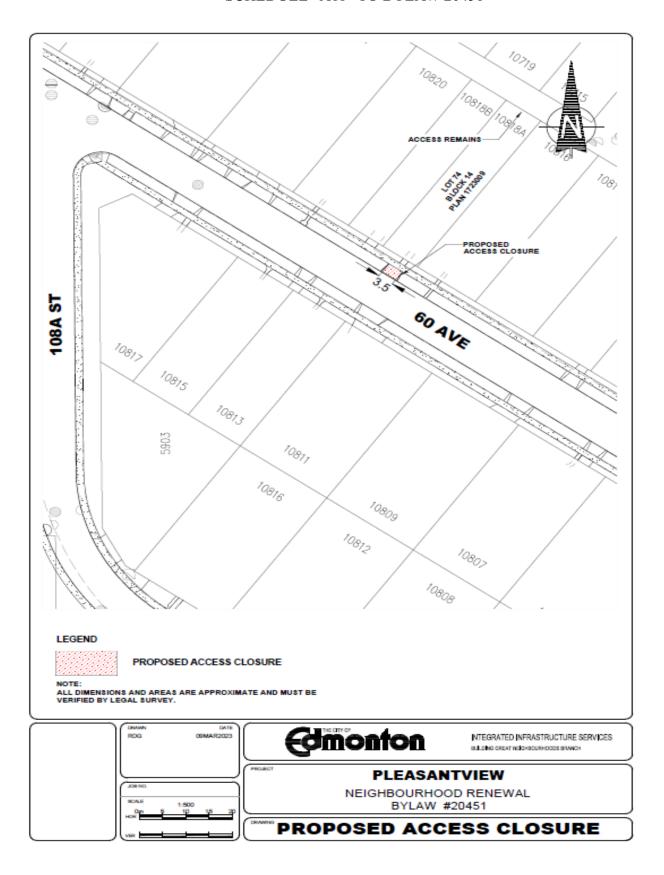

|              |
|                         | CITY CLERK                                                    |              |

### SCHEDULE "A1" TO BYLAW 20451



### SCHEDULE "A2" TO BYLAW 20451



# SCHEDULE "A3" TO BYLAW 20451



#### SCHEDULE "A4" TO BYLAW 20451



# SCHEDULE "A5" TO BYLAW 20451



# SCHEDULE "A6" TO BYLAW 20451



# SCHEDULE "A7" TO BYLAW 20451



Edmonton

INTERGRATED INFRASTRUCTURE SERVICES
BUILDING GREAT NEIGHBOURHOODS BRANCH

SUBJECT PROPERTY

OTTEWELL NBHD RENEWAL Proposed Access Closure - BYLAW 20451

Legal Description 7115 93 Ave NW LOT 8, BLK 25, PLAN 6540KS



#### SCHEDULE "A8" TO BYLAW 20451



### SCHEDULE "A9" TO BYLAW 20451



#### SCHEDULE "A10" TO BYLAW 20451



#### SCHEDULE "A11" TO BYLAW 20451