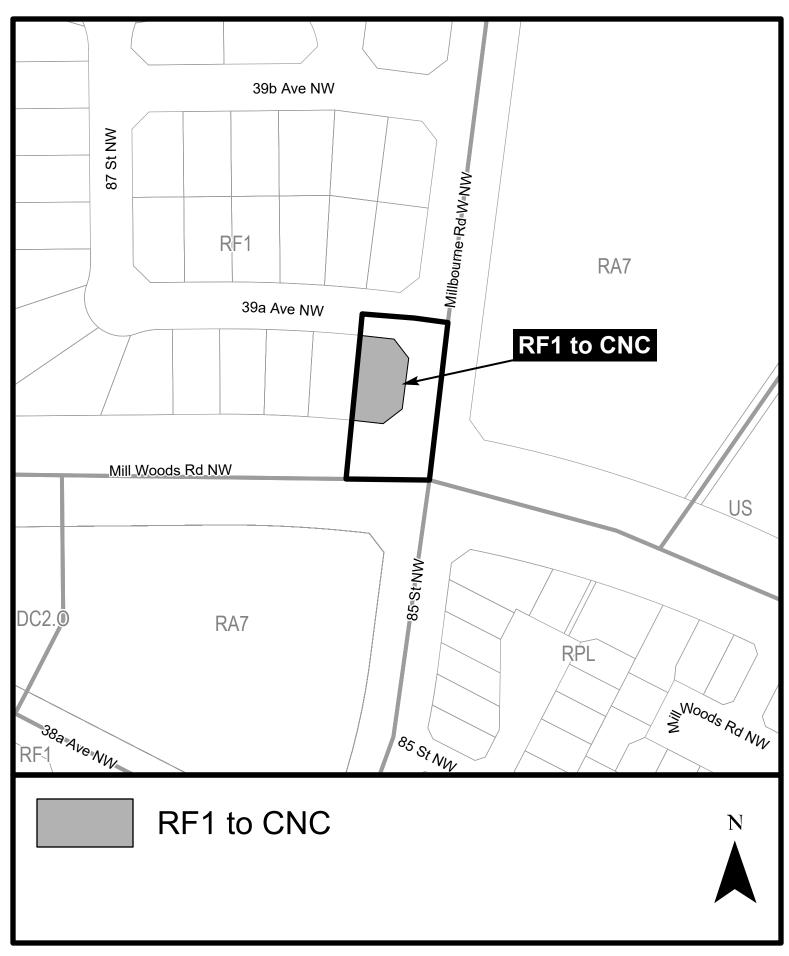

### A Bylaw to amend Bylaw 12800, as amended, The Edmonton Zoning Bylaw Amendment No. 3644

WHEREAS Lot 128, Block 30, Plan 7622212; located at 8503 - 39A Avenue NW, Tweddle Place, Edmonton, Alberta, is specified on the Zoning Map as (RF1) Single Detached Residential Zone; and

 The Zoning Map, being Part III to Bylaw 12800 The Edmonton Zoning Bylaw is hereby amended by rezoning the lands legally described as Lot 128, Block 30, Plan 7622212; located at 8503 - 39A Avenue NW, Tweddle Place Edmonton, Alberta, which lands are shown on the sketch plan attached as Schedule "A", from (RF1) Single Detached Residential Zone to (CNC) Neighbourhood Convenience Commercial Zone.

## SCHEDULE "A"

# **CHARTER BYLAW 20495**