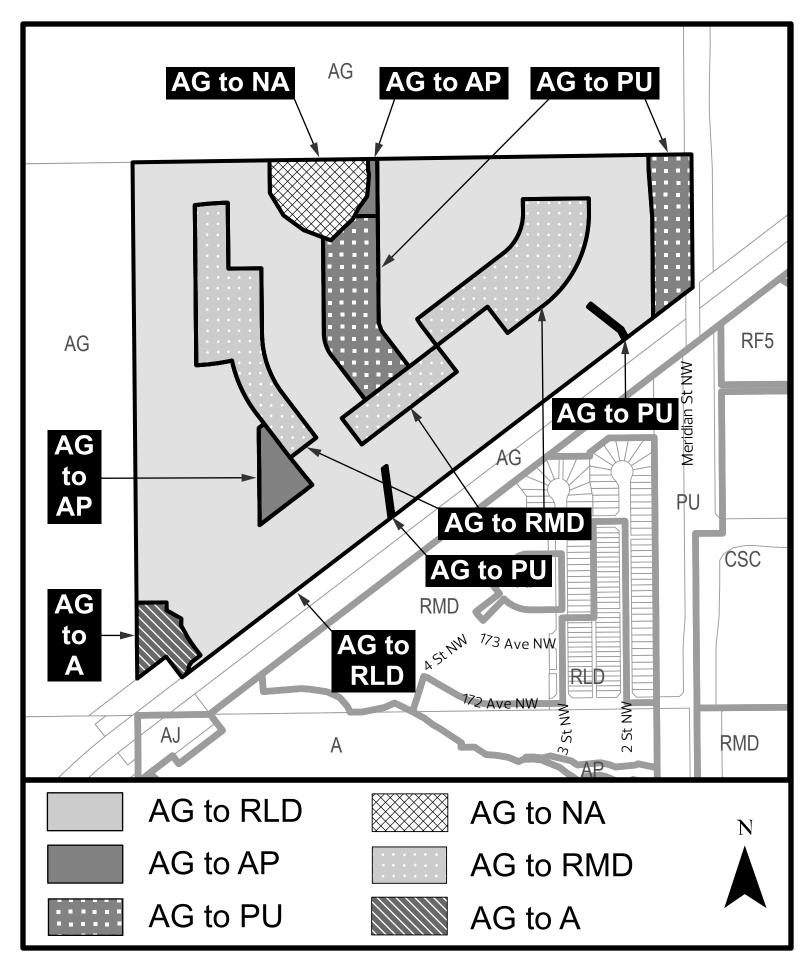

## A Bylaw to amend Bylaw 12800, as amended, The Edmonton Zoning Bylaw Amendment No. 3652

WHEREAS Lot 1, Block 1, Plan 1822466; located at 17510 - Meridian Street NW, Marquis, Edmonton, Alberta, is specified on the Zoning Map as (AG) Agricultural Zone; and

WHEREAS an application was made to rezone the above described property to (A) Metropolitan Recreation Zone, (AP) Public Parks Zone, (NA) Natural Areas Protection Zone, (PU) Public Utility Zone, (RLD) Residential Low Density Zone, and (RMD) Residential Mixed Dwelling Zone;

1. The Zoning Map, being Part III to Bylaw 12800 The Edmonton Zoning Bylaw is hereby amended by rezoning the lands legally described as legal; located at Lot 1, Block 1, Plan 1822466; located at 17510 - Meridian Street NW, Marquis, Edmonton, Alberta, which lands are shown on the sketch plan attached as Schedule "A", from (AG) Agricultural Zone to (A) Metropolitan Recreation Zone, (AP) Public Parks Zone, (NA) Natural Areas Protection Zone, (PU) Public Utility Zone, (RLD) Residential Low Density Zone, and (RMD) Residential Mixed Dwelling Zone.

- 2. Appendix 1 of the North Saskatchewan River Valley and Ravine System Protection Overlay being Section 811 of the Edmonton Zoning Bylaw is hereby amended by:
  - a. adding those lands shown as changing to (A) Metropolitan Recreation Zone on the sketch plan attached at Schedule "A", such lands legally described as a portion of Lot 1, Block 1, Plan 1822466; located at 17510 Meridian Street NW, Marquis, Edmonton, Alberta within the area of application of the North Saskatchewan River Valley and Ravine System Protection Overlay; and
  - b. removing those lands shown as changing to (RLD) Residential Low Density Zone on the sketch plan attached at Schedule "A", such lands legally described as a portion of Lot 1, Block 1, Plan 1822466; located at 17510 Meridian Street NW, Marquis, Edmonton, Alberta from the area of application of the North Saskatchewan River Valley and Ravine System Protection Overlay.