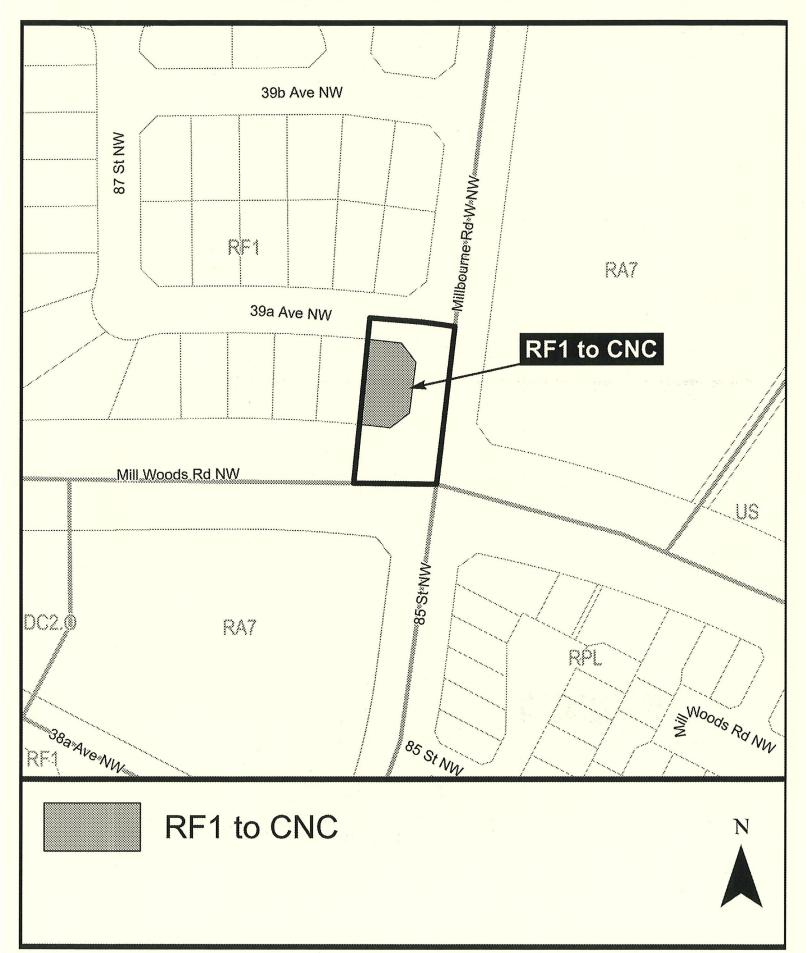

## A Bylaw to amend Bylaw 12800, as amended, The Edmonton Zoning Bylaw Amendment No. 3644

WHEREAS Lot 128, Block 30, Plan 7622212; located at 8503 - 39A Avenue NW, Tweddle Place, Edmonton, Alberta, is specified on the Zoning Map as (RF1) Single Detached Residential Zone; and

WHEREAS an application was made to rezone the above described property to (CNC) Neighbourhood Convenience Commercial Zone;

NOW THEREFORE after due compliance with the relevant provisions of the Municipal Government Act RSA 2000, ch. M-26, as amended, the Municipal Council of the City of Edmonton duly assembled enacts as follows:

1. The Zoning Map, being Part III to Bylaw 12800 The Edmonton Zoning Bylaw is hereby amended by rezoning the lands legally described as Lot 128, Block 30, Plan 7622212; located at 8503 - 39A Avenue NW, Tweddle Place Edmonton, Alberta, which lands are shown on the sketch plan attached as Schedule "A", from (RF1) Single Detached Residential Zone to (CNC) Neighbourhood Convenience Commercial Zone.