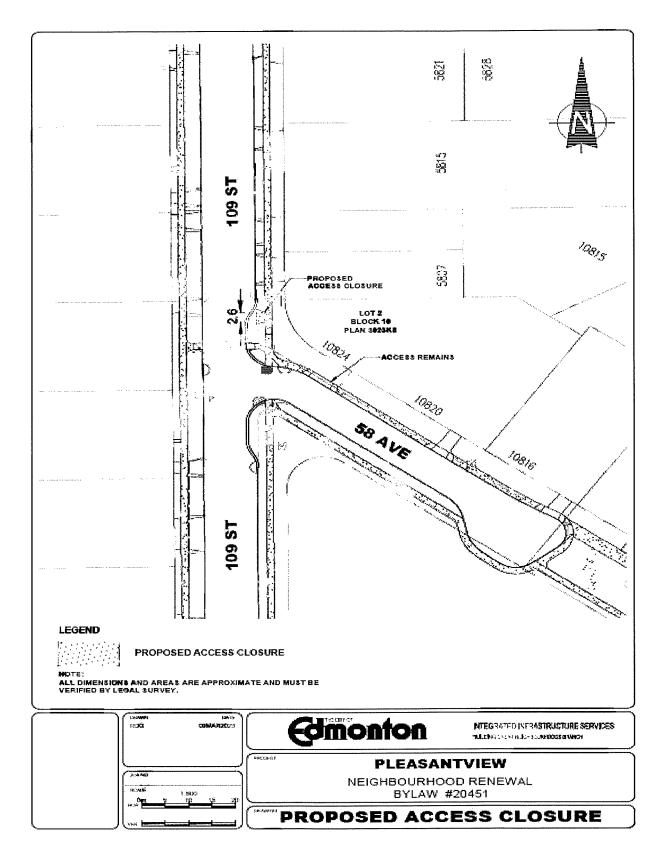

1. All means of access to or from a controlled street generally as illustrated on the attached Schedules "A1" to "A11", are hereby closed.

| READ a first time this  | 16th | day of | May | 2023; |
|-------------------------|------|--------|-----|-------|
| READ a second time this | 16th | day of | May | 2023; |
| READ a third time this  | 16th | day of | May | 2023; |
| SIGNED AND PASSED this  | 16th | day of | May | 2023. |