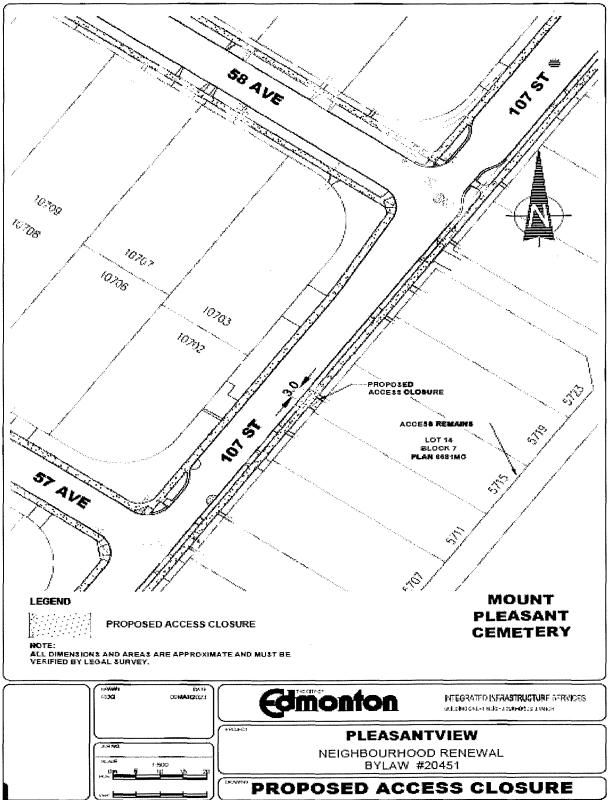

1. All means of access to or from a controlled street generally as illustrated on the attached Schedules "A1" to "A11", are hereby closed.

| READ a first time this  | 16th | day of | May | 2023; |
|-------------------------|------|--------|-----|-------|
| READ a second time this | 16th | day of | May | 2023; |
| READ a third time this  | 16th | day of | May | 2023; |
| SIGNED AND PASSED this  | 16th | day of | May | 2023. |