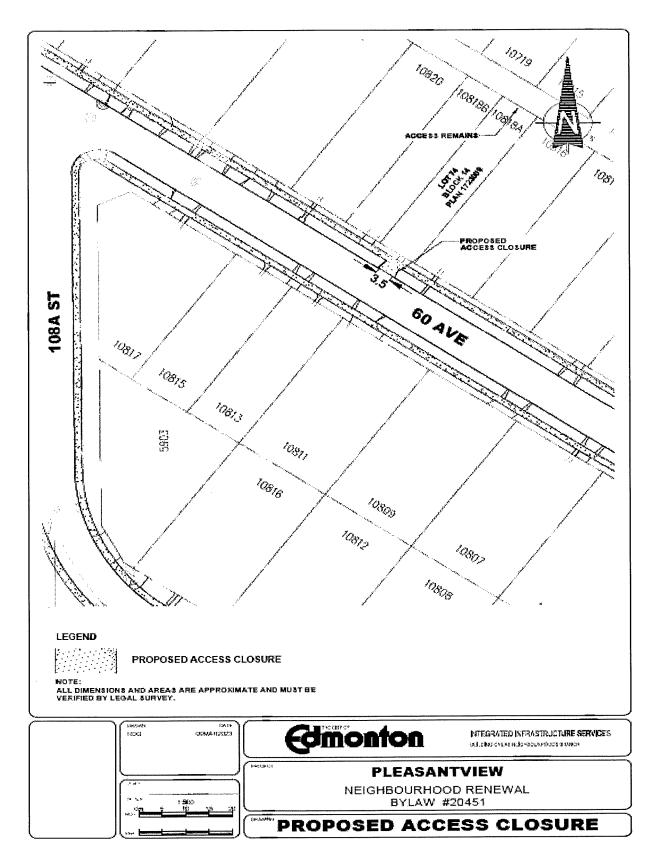

1. All means of access to or from a controlled street generally as illustrated on the attached Schedules "A1" to "A11", are hereby closed.

| READ a first time this  | 16th | day of | May | 2023; |
|-------------------------|------|--------|-----|-------|
| READ a second time this | 16th | day of | May | 2023; |
| READ a third time this  | 16th | day of | May | 2023; |
| SIGNED AND PASSED this  | 16th | day of | May | 2023. |