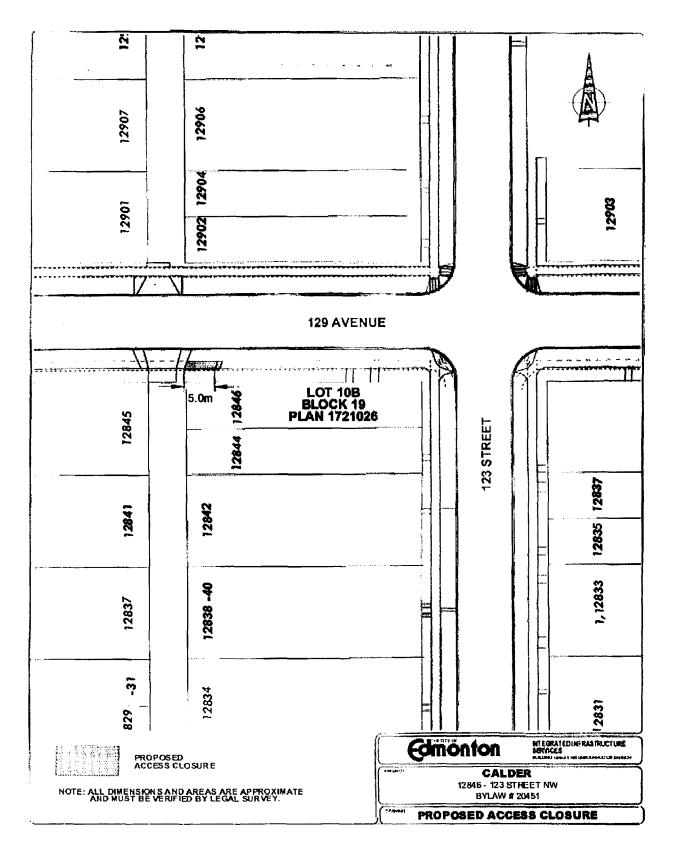

1. All means of access to or from a controlled street generally as illustrated on the attached Schedules "A1" to "A11", are hereby closed.

| READ a first time this  | 16th | day of | May | 2023; |
|-------------------------|------|--------|-----|-------|
| READ a second time this | 16th | day of | May | 2023; |
| READ a third time this  | 16th | day of | May | 2023; |
| SIGNED AND PASSED this  | 16th | day of | May | 2023. |