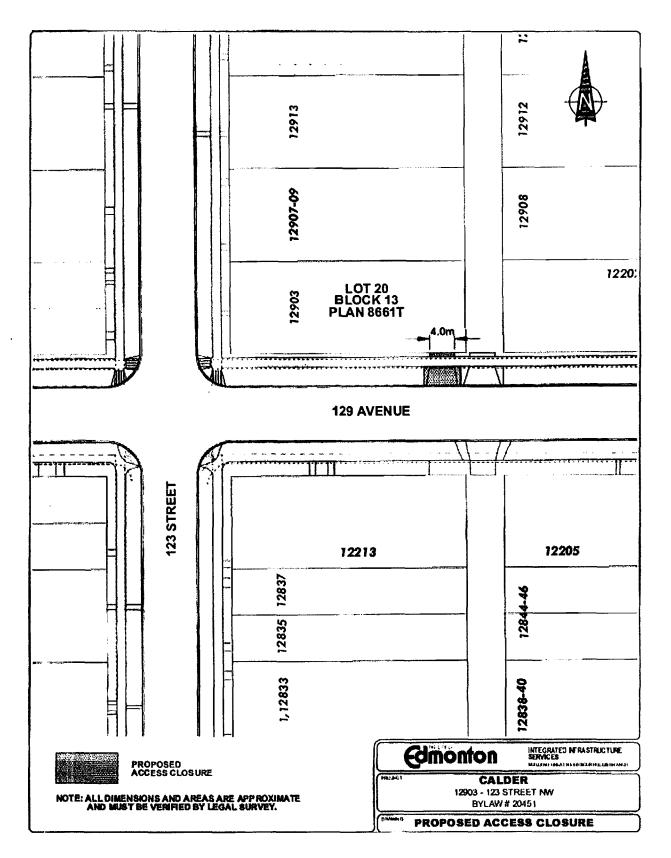

1. All means of access to or from a controlled street generally as illustrated on the attached Schedules "A1" to "A11", are hereby closed.

| READ a first time this  | 16th | day of | May | 2023; |
|-------------------------|------|--------|-----|-------|
| READ a second time this | 16th | day of | May | 2023; |
| READ a third time this  | 16th | day of | May | 2023; |
| SIGNED AND PASSED this  | 16th | day of | May | 2023. |