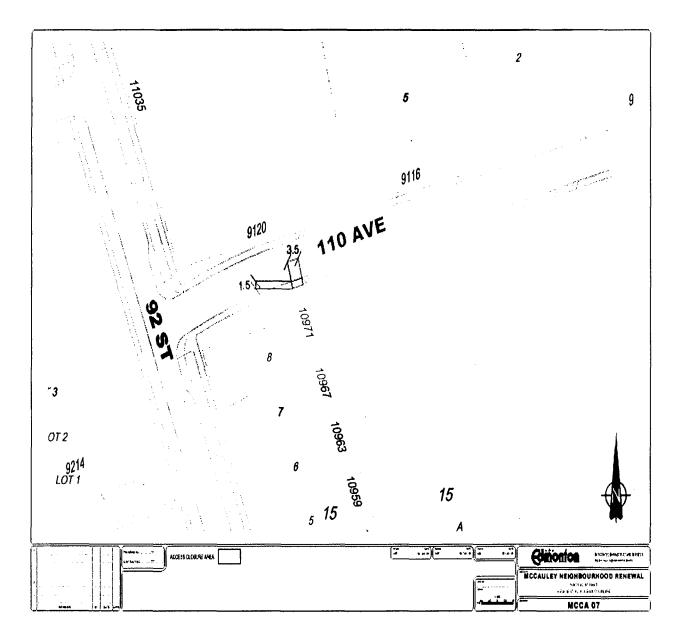

1. All means of access to or from a controlled street generally as illustrated on the attached Schedules "A1" to "A11", are hereby closed.

| READ a first time this  | 16th | day of | May | 2023; |
|-------------------------|------|--------|-----|-------|
| READ a second time this | 16th | day of | May | 2023; |
| READ a third time this  | 16th | day of | May | 2023; |
| SIGNED AND PASSED this  | 16th | day of | May | 2023. |

**PROPOSED ACCESS CLOSURE** 