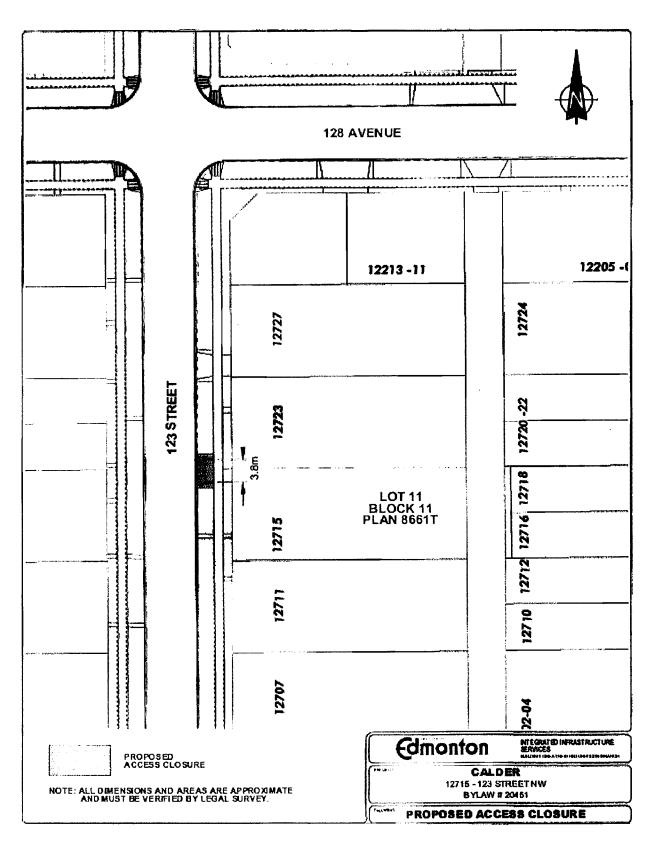

1. All means of access to or from a controlled street generally as illustrated on the attached Schedules "A1" to "A11", are hereby closed.

| READ a first time this  | 16th | day of | May | 2023; |
|-------------------------|------|--------|-----|-------|
| READ a second time this | 16th | day of | May | 2023; |
| READ a third time this  | 16th | day of | May | 2023; |
| SIGNED AND PASSED this  | 16th | day of | May | 2023. |