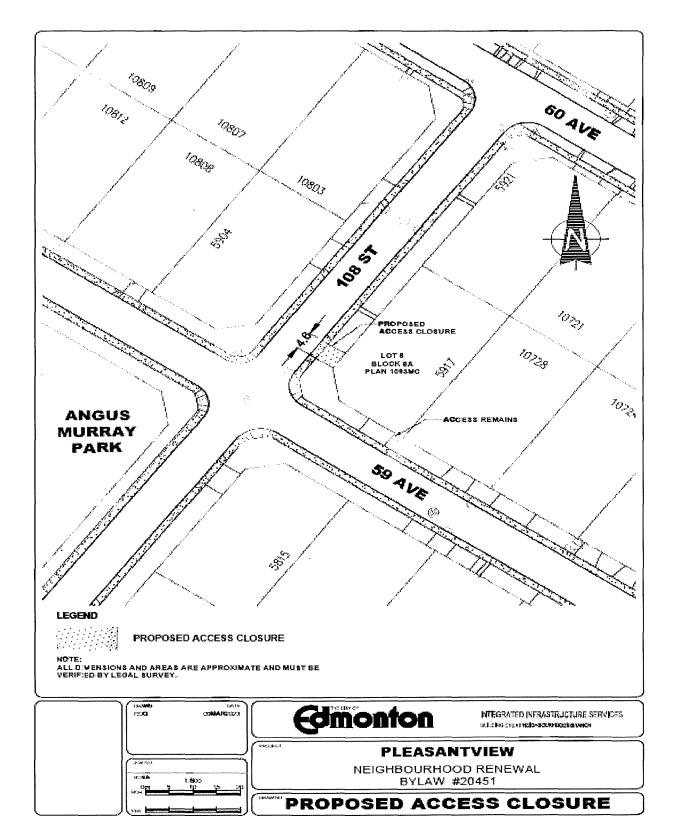

1. All means of access to or from a controlled street generally as illustrated on the attached Schedules "A1" to "A11", are hereby closed.

| READ a first time this  | 16th | day of | May | 2023; |
|-------------------------|------|--------|-----|-------|
| READ a second time this | 16th | day of | May | 2023; |
| READ a third time this  | 16th | day of | May | 2023; |
| SIGNED AND PASSED this  | 16th | day of | May | 2023. |

**PROPOSED ACCESS CLOSURE** 