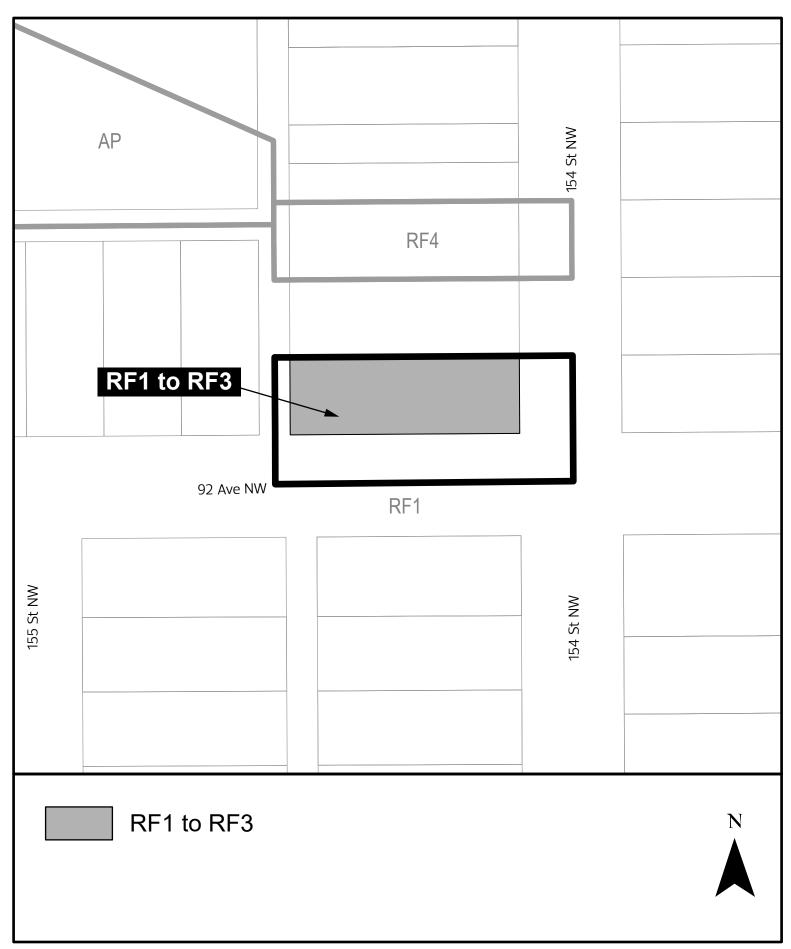

## A Bylaw to amend Bylaw 12800, as amended, The Edmonton Zoning Bylaw Amendment No. 3672

WHEREAS Lot 11, Block 11, Plan 2713HW; located at 15410 - 92 Avenue NW, Sherwood, Edmonton, Alberta, is specified on the Zoning Map as (RF1) Single Detached Residential Zone; and

WHEREAS an application was made to rezone the above described property to (RF3) Small Scale Infill Development Zone;

NOW THEREFORE after due compliance with the relevant provisions of the Municipal Government Act RSA 2000, ch. M-26, as amended, the Municipal Council of the City of Edmonton duly assembled enacts as follows:

 The Zoning Map, being Part III to Bylaw 12800 The Edmonton Zoning Bylaw is hereby amended by rezoning the lands legally described as Lot 11, Block 11, Plan 2713HW; located at 15410 - 92 Avenue NW, Sherwood, Edmonton, Alberta, which lands are shown on the sketch plan attached as Schedule "A", from (RF1) Single Detached Residential Zone to (RF3) Small Scale Infill Development Zone.