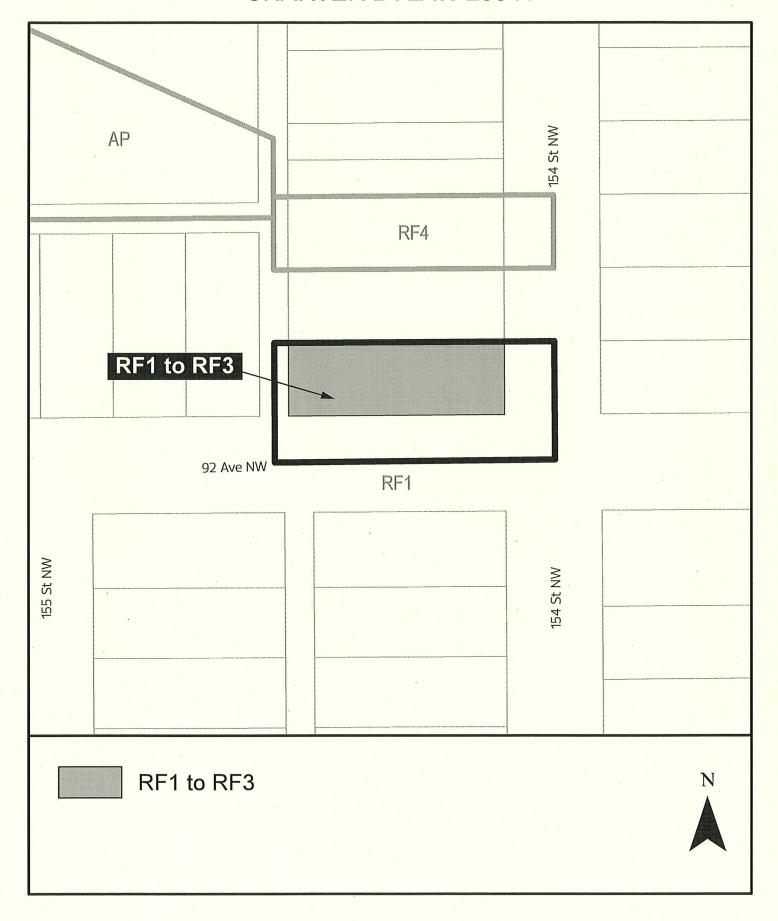

## A Bylaw to amend Bylaw 12800, as amended, The Edmonton Zoning Bylaw Amendment No. 3672

WHEREAS Lot 11, Block 11, Plan 2713HW; located at 15410 - 92 Avenue NW, Sherwood, Edmonton, Alberta, is specified on the Zoning Map as (RF1) Single Detached Residential Zone; and

WHEREAS an application was made to rezone the above described property to (RF3) Small Scale Infill Development Zone;

NOW THEREFORE after due compliance with the relevant provisions of the Municipal Government Act RSA 2000, ch. M-26, as amended, the Municipal Council of the City of Edmonton duly assembled enacts as follows:

1. The Zoning Map, being Part III to Bylaw 12800 The Edmonton Zoning Bylaw is hereby amended by rezoning the lands legally described as Lot 11, Block 11, Plan 2713HW; located at 15410 - 92 Avenue NW, Sherwood, Edmonton, Alberta, which lands are shown on the sketch plan attached as Schedule "A", from (RF1) Single Detached Residential Zone to (RF3) Small Scale Infill Development Zone.