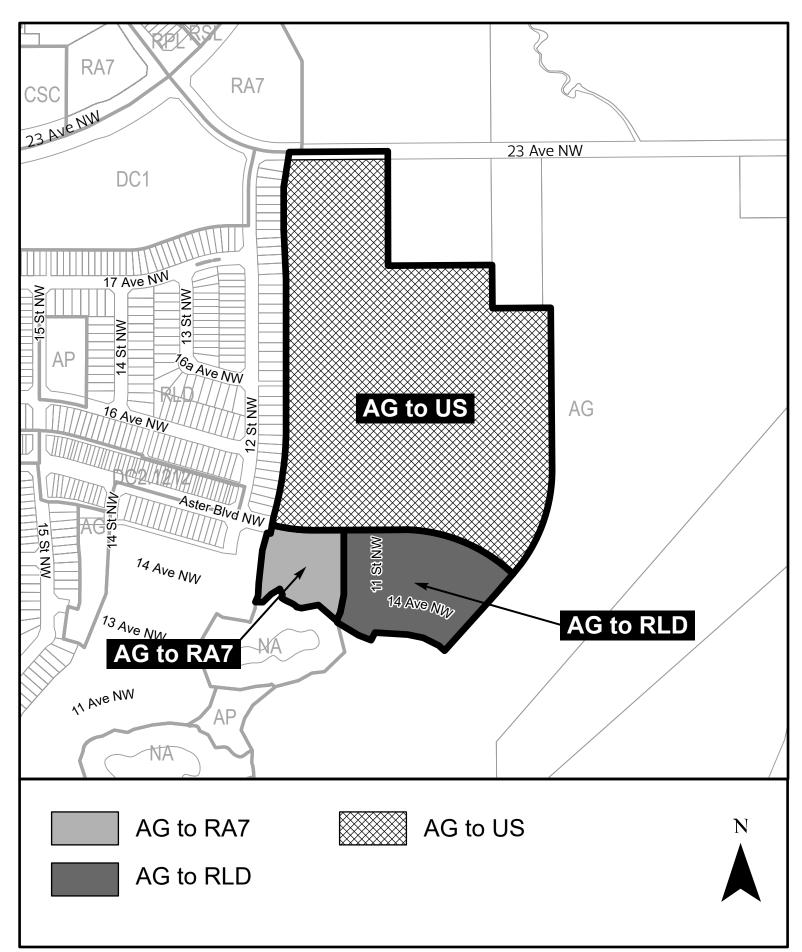

WHEREAS an application was made to rezone the above described property to (RA7) Low Rise Apartment Zone, (RLD) Residential Low Density Zone, and (US) Urban Services Zone;

NOW THEREFORE after due compliance with the relevant provisions of the Municipal Government Act RSA 2000, ch. M-26, as amended, the Municipal Council of the City of Edmonton duly assembled enacts as follows:

1. The Zoning Map, being Part III to Bylaw 12800 The Edmonton Zoning Bylaw is hereby amended by rezoning the lands legally described as a portion of Lot 1, Block A, Plan 2320512, located at 605 - 23 Avenue NW, Aster, Edmonton, Alberta, which lands are shown on the sketch plan attached as Schedule "A", from (AG) Agricultural Zone to (RA7) Low Rise Apartment Zone, (RLD) Residential Low Density Zone, and (US) Urban Services Zone.