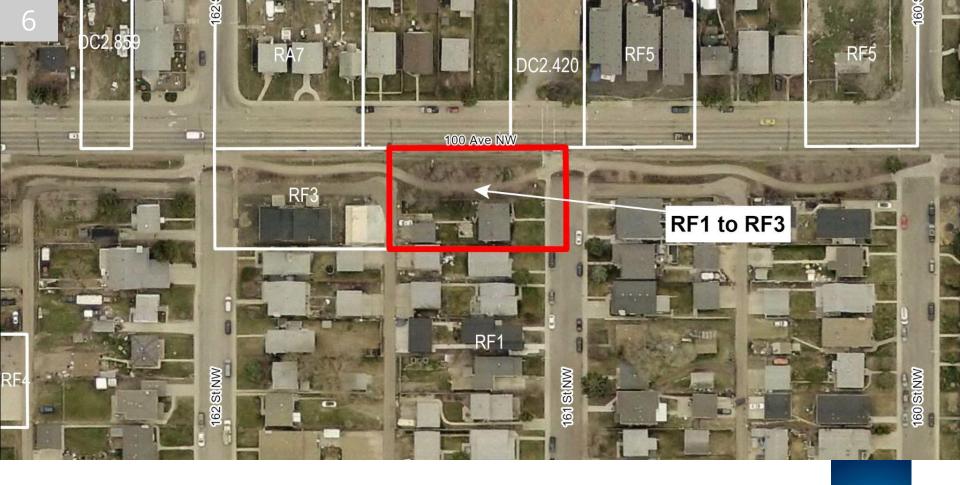

| REGULATION          | <b>RF1</b><br>Current Zoning | <b>RF3</b><br>Proposed Zoning |
|---------------------|------------------------------|-------------------------------|
| Principle Building  | Single Detached<br>Housing   | Multi-Unit Housing            |
| Height              | 8.9 m                        | 8.9 m                         |
| Setbacks            |                              |                               |
| North               | 1.2 m                        | 2.0 m                         |
| South               | 1.2 m                        | 3.0 m                         |
| East (161 St)       | 8.5-11.5 m                   | 8.5-11.5 m                    |
| West (Lane)         | 19.0 m                       | 19.0m                         |
| Site Coverage       | 40%                          | 45%                           |
| Principal Dwellings | Up to 2                      | Up to 4                       |