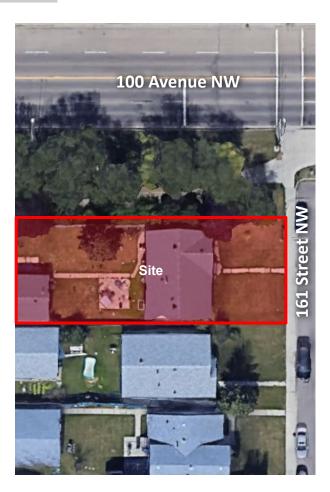

CHARTER BYLAW 20532 GLENWOOD DEVELOPMENT SERVICES July 10, 2023

**Edmonton** 

## 2 SITE CONTEXT



## No Comments



MAILED NOTICE April 4, 2023



CITY WEBPAGE April 26, 2023



PUBLIC HEARING NOTICE June 15, 2023



JOURNAL AD June 23 & 30, 2023







SITE VIEW

JASPER PLACE ARP

THE CITY PLAN



| REGULATION          | <b>RF1</b><br>Current Zoning | <b>RF3</b><br>Proposed Zoning |
|---------------------|------------------------------|-------------------------------|
| Principle Building  | Single Detached<br>Housing   | Multi-Unit Housing            |
| Height              | 8.9 m                        | 8.9 m                         |
| Setbacks            |                              |                               |
| North               | 1.2 m                        | 2.0 m                         |
| South               | 1.2 m                        | 3.0 m                         |
| East (161 St)       | 8.5-11.5 m                   | 8.5-11.5 m                    |
| West (Lane)         | 19.0 m                       | 19.0m                         |
| Site Coverage