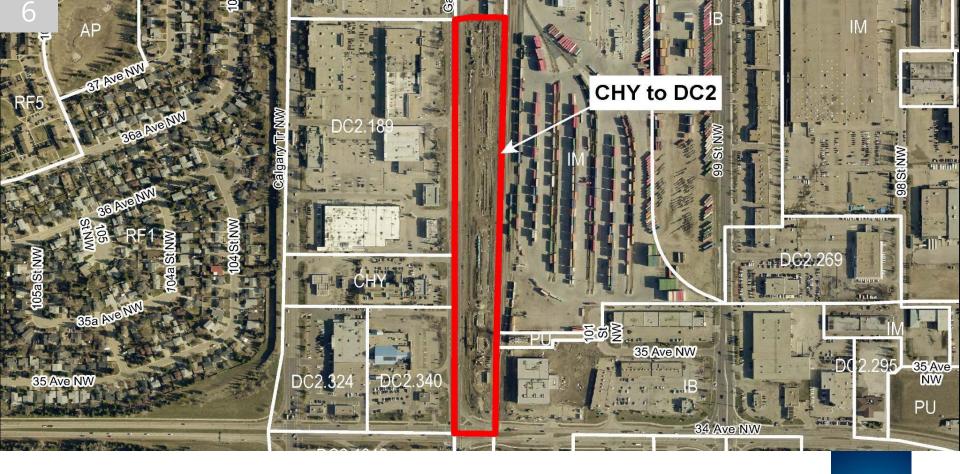

## No Comments

MAILED NOTICE Sept 26, 2022

PUBLIC HEARING NOTICE June 15, 2023

Oct 5, 2022

JOURNAL AD June 23 & 30, 2023

| REGULATION                                    | CHY + MCCO<br>Current                  | <b>DC2</b><br>Proposed                     |
|-----------------------------------------------|----------------------------------------|--------------------------------------------|
| Principle Building                            | Commercial Buildings                   | Commercial Buildings                       |
| Height                                        | 16.0 m                                 | 16.0 m                                     |
| Maximum FAR                                   | 1.5                                    | 3.5                                        |
| Setbacks Front Rear Side (north) Side (south) | 4.5 - 14 m<br>0 m<br>0 m<br>4.5 - 14 m | 4.5 - 6.0 m<br>1.5m<br>3.0m<br>4.5 - 6.0 m |