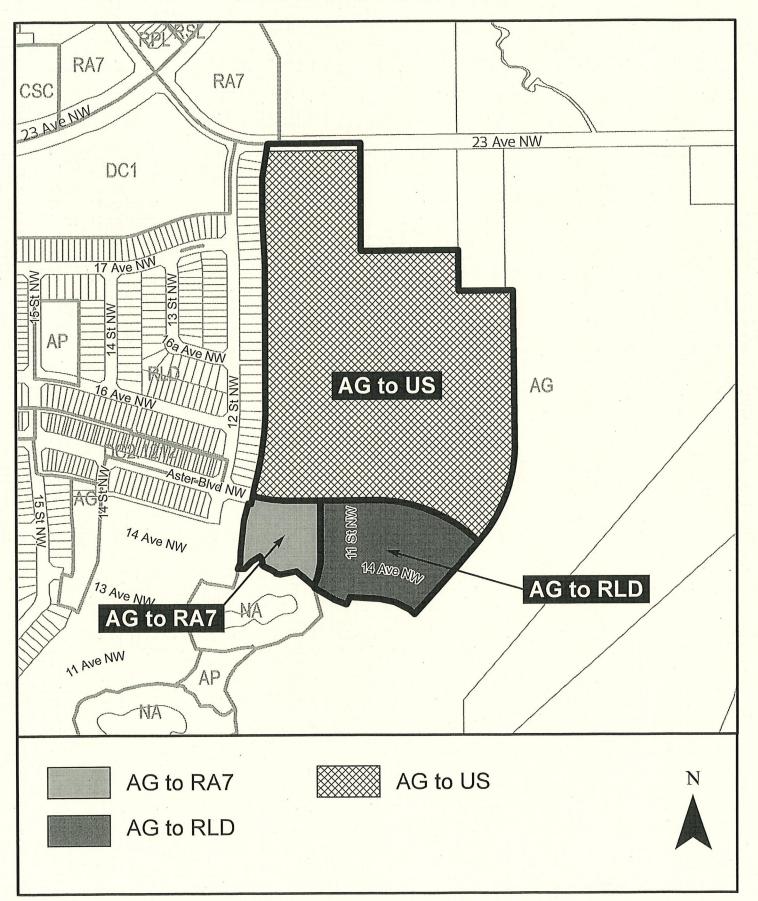

## A Bylaw to amend Bylaw 12800, as amended, The Edmonton Zoning Bylaw Amendment No. 3665

WHEREAS a portion of Lot 1, Block A, Plan 2320512, located at 605 - 23 Avenue NW, Aster, Edmonton, Alberta, is specified on the Zoning Map as (AG) Agricultural Zone; and

WHEREAS an application was made to rezone the above described property to (RA7) Low Rise Apartment Zone, (RLD) Residential Low Density Zone, and (US) Urban Services Zone;

NOW THEREFORE after due compliance with the relevant provisions of the Municipal Government Act RSA 2000, ch. M-26, as amended, the Municipal Council of the City of Edmonton duly assembled enacts as follows:

1. The Zoning Map, being Part III to Bylaw 12800 The Edmonton Zoning Bylaw is hereby amended by rezoning the lands legally described as a portion of Lot 1, Block A, Plan 2320512, located at 605 - 23 Avenue NW, Aster, Edmonton, Alberta, which lands are shown on the sketch plan attached as Schedule "A", from (AG) Agricultural Zone to (RA7) Low Rise Apartment Zone, (RLD) Residential Low Density Zone, and (US) Urban Services Zone.