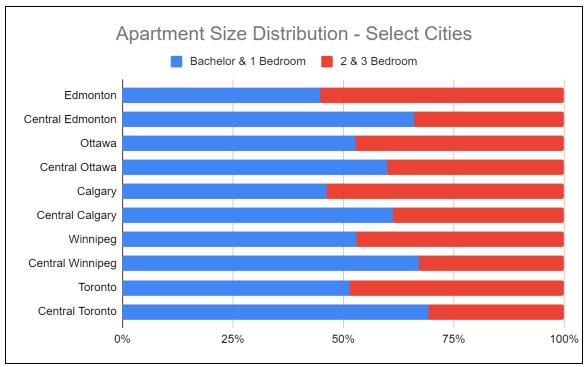

## **Apartment and Households Types in Edmonton and Central Areas**

Source: CMHC Housing Market Information Portal - October 2022 Data