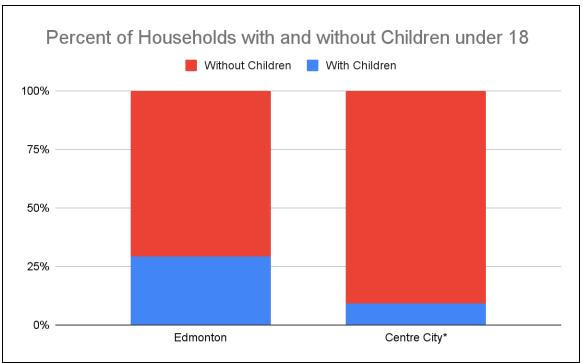

## **Apartment and Households Types in Edmonton and Central Areas**

Source: CMHC Housing Market Information Portal - October 2022 Data

## **Attachment 2**

Source: CMHC, adapted from 2016 Census of Canada and National Household Survey.