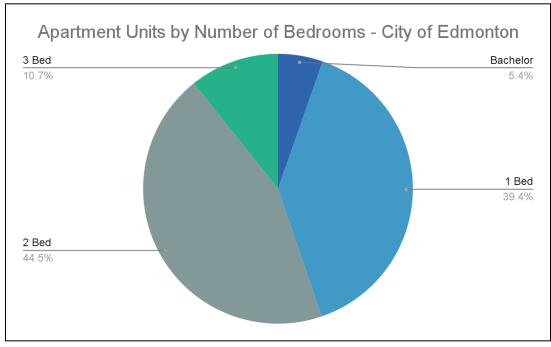

## **Apartment and Households Types in Edmonton and Central Areas**

Source: CMHC Housing Market Information Portal - October 2022 Data