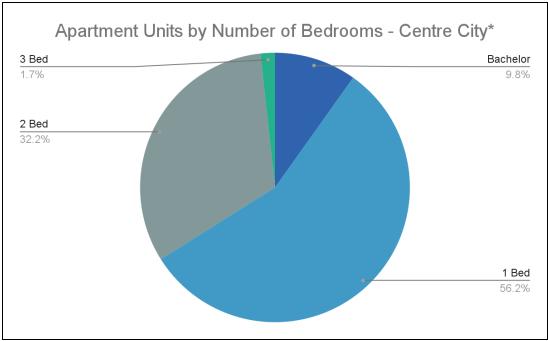

## **Apartment and Households Types in Edmonton and Central Areas**

Source: CMHC Housing Market Information Portal - October 2022 Data

## **Attachment 2**

\*Centre City shown in Map 1 of The City Plan. Generally, the Centre City boundaries are the River Valley and Rossdale Road to the south, Alex Taylor Road and 93 Street to the east, 108 Avenue to the north, and 122 Street to the west. Note, statistics provided through CMHC boundaries do not align exactly with boundaries of The City Plan, and are approximate.