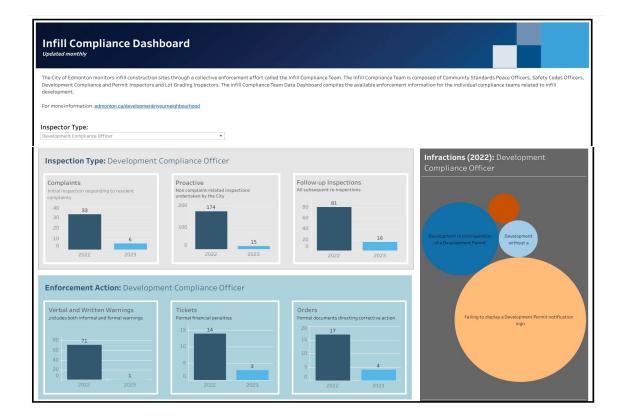

### Urban Planning and Economy

# UPE01761 Construction Site Safety & Accountability

Rob McAdam, Director, Safety Codes Permits and Inspection

# **Construction Site Complaints and Building Permits**



# Engagement

- Residential Infill Working Group (RIWG)
- Safety Codes Council Alberta (SCC)
- Edmonton Federation of Community Leagues (EFCL)
- Alberta Ministry of Municipal Affairs (AMA)
- Infill Development Association (IDEA)
- Alberta Occupational Health and Safety (OHS)
- A non-affiliated Edmonton resident
- Canadian Home Builders Association Edmonton Region (CBHA-ER)
- City of Edmonton (Development Officer, Safety Codes Officer, Peace Officer)

#### **Next Steps**

- Enforcement
- Simplicity
- Education
- Communication
- Regulatory Improvements

# **Infill Compliance Dashboard**



## **Communication and Engagement**





| andration, applied to, demonst                                                                                                      | standards, acts and regulat            | rg in accordance with applicable code<br>tions. |
|-------------------------------------------------------------------------------------------------------------------------------------|----------------------------------------|-------------------------------------------------|
| The Safety Codes, Permits<br>& Inspections team houses<br>permits and conducts site<br>inspections in the following<br>disciplines: | Heating & Vertilation                  | For More Information                            |
|