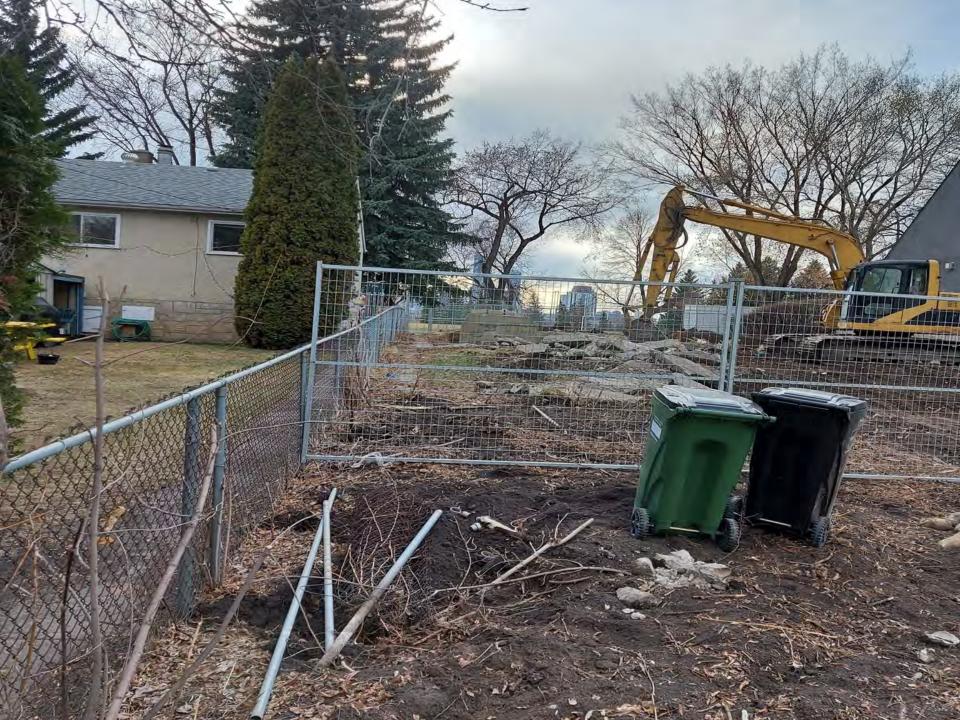

#### SECURE YOUR WORKSITE

OPEN EXCAVATIONS MUST BE FENCED WITHIN THE PROPERTY LINE, CLOSE THE GATE WHEN YOU LEAVE.

#### CLEAN IT UP

PUT TRASH IN GARBAGE BINS, KEEP A CLEAN SITE, AND NO DUMPING ON NEIGHBOURING PROPERTY.