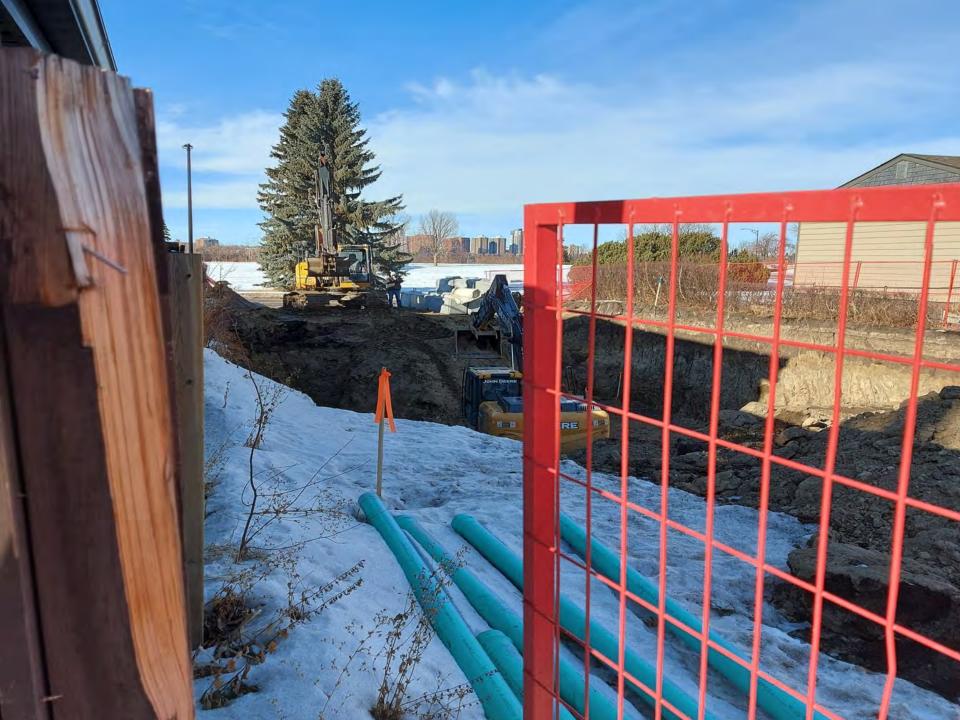

#### SECURE YOUR WORKSITE

OPEN EXCAVATIONS MUST BE FENCED WITHIN THE PROPERTY LINE, CLOSE THE GATE WHEN YOU LEAVE.

#### DON'T FLOOD THE NEIGHBOURS

MAKE SURE WATER DRAINS PROPERLY OFF THE WORKSITE AND AWAY FROM NEIGHBOURS.

#### PROTECT TREES

SET UP TREE PROTECTION FOR PUBLIC AND PRIVATE TREES. TREES ARE VALUABLE AND DAMAGE COULD COST YOU.