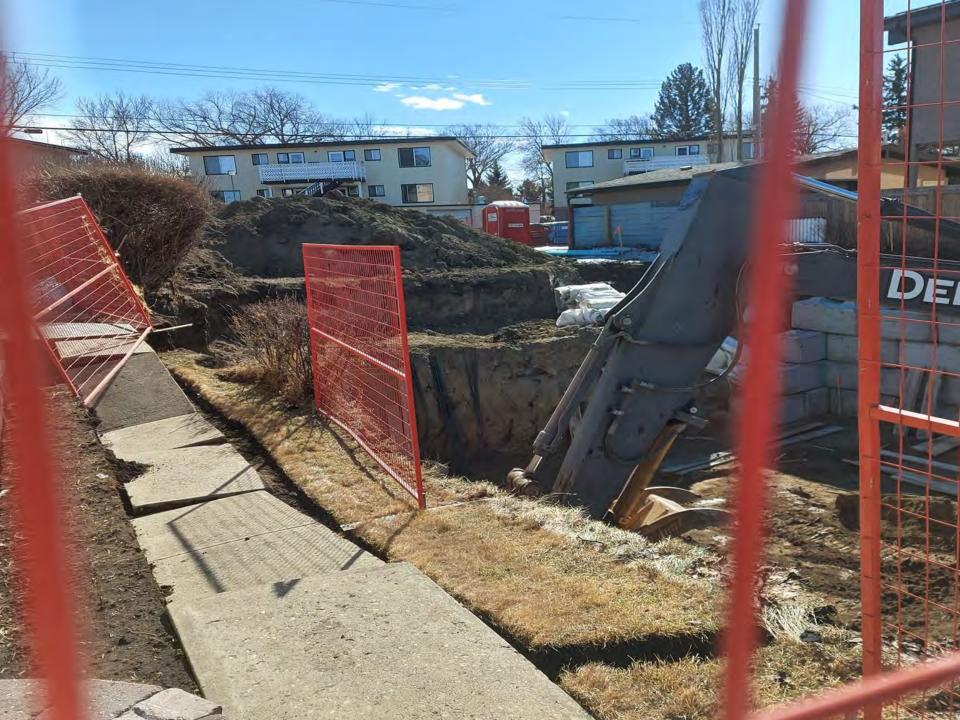

# WORKSITE CODE OF CONDUCT

Everyone on site is responsible for keeping it clean and safe.

#### SECURE YOUR WORKSITE

OPEN EXCAVATIONS MUST BE FENCED WITHIN THE PROPERTY LINE, CLOSE THE GATE WHEN YOU LEAVE.