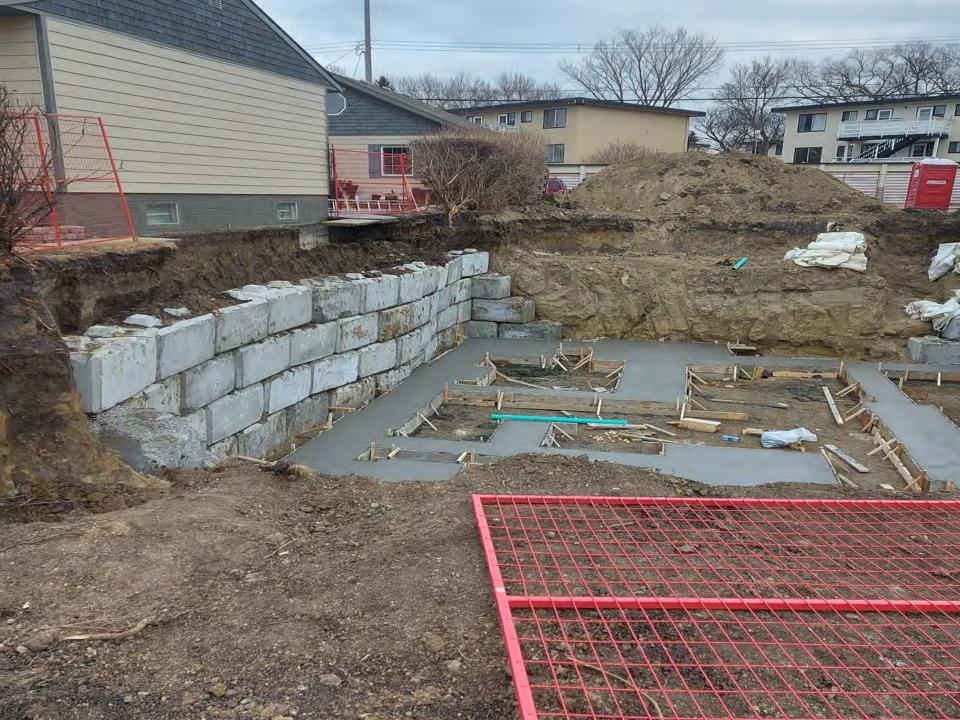

#### SECURE YOUR WORKSITE

OPEN EXCAVATIONS MUST BE FENCED WITHIN THE PROPERTY LINE, CLOSE THE GATE WHEN YOU LEAVE.

#### CLEAN IT UP

PUT TRASH IN GARBAGE BINS, KEEP A CLEAN SITE, AND NO DUMPING ON NEIGHBOURING PROPERTY.