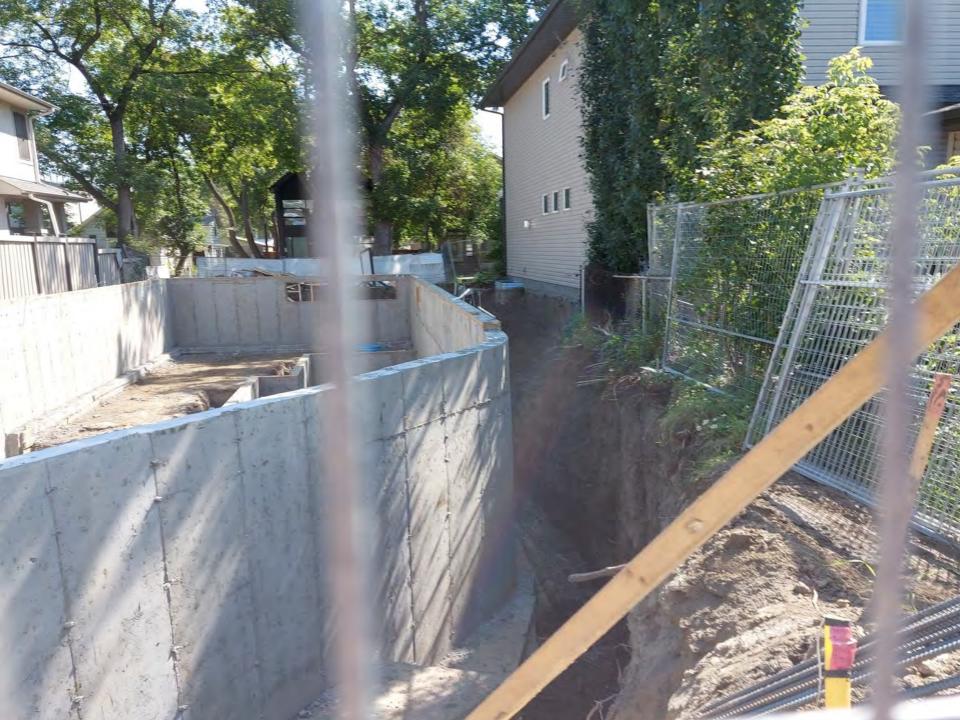

#### SECURE YOUR WORKSITE

OPEN EXCAVATIONS MUST BE FENCED WITHIN THE PROPERTY LINE, CLOSE THE GATE WHEN YOU LEAVE.