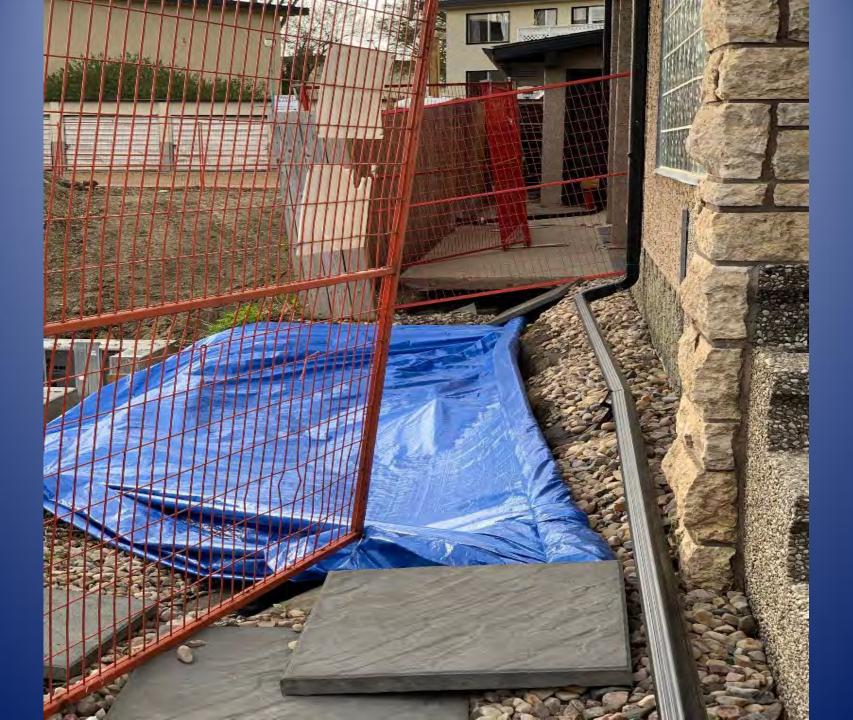

#### SECURE YOUR WORKSITE

OPEN EXCAVATIONS MUST BE FENCED WITHIN THE PROPERTY LINE, CLOSE THE GATE WHEN YOU LEAVE.

#### DON'T FLOOD THE NEIGHBOURS

MAKE SURE WATER DRAINS PROPERLY OFF THE WORKSITE AND AWAY FROM NEIGHBOURS.