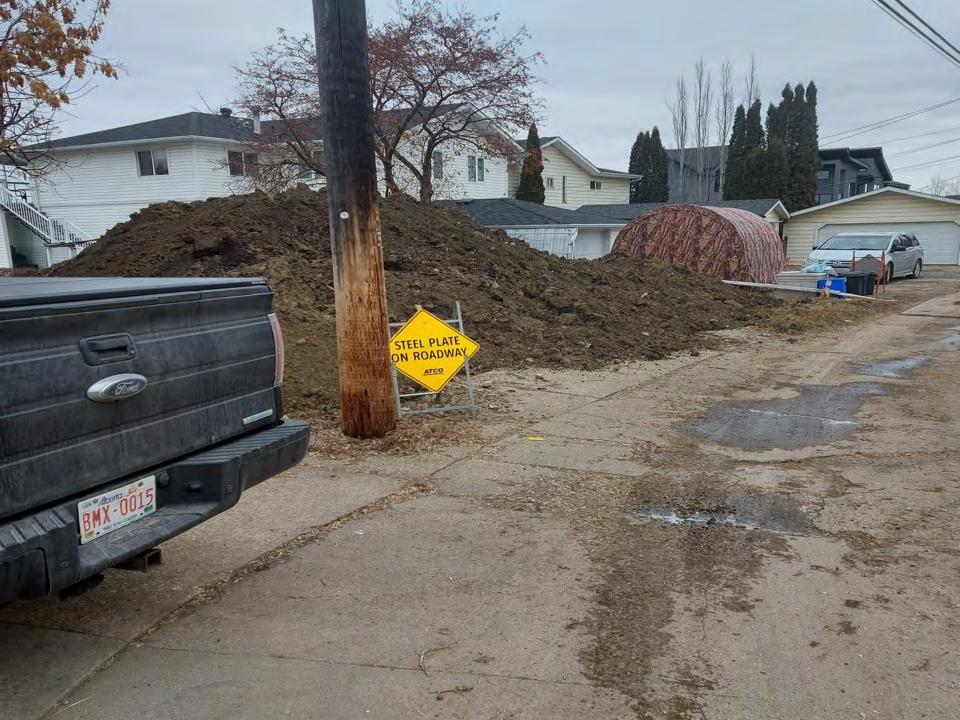

### KEEP SIDEWALKS & ROADS CLEAR

IF YOU SEE DIRT, GRASS, SNOW, ICE OR ANYTHING ELSE, CLEAN IT UP.

#### CLEAN IT UP

PUT TRASH IN GARBAGE BINS, KEEP A CLEAN SITE, AND NO DUMPING ON NEIGHBOURING PROPERTY.

#### MATERIAL AND EQUIPMENT

KEEP MATERIALS AND EQUIPMENT OFF ROADS, SIDEWALKS, BOULEVARDS AND NEIGHBOURS' YARDS.