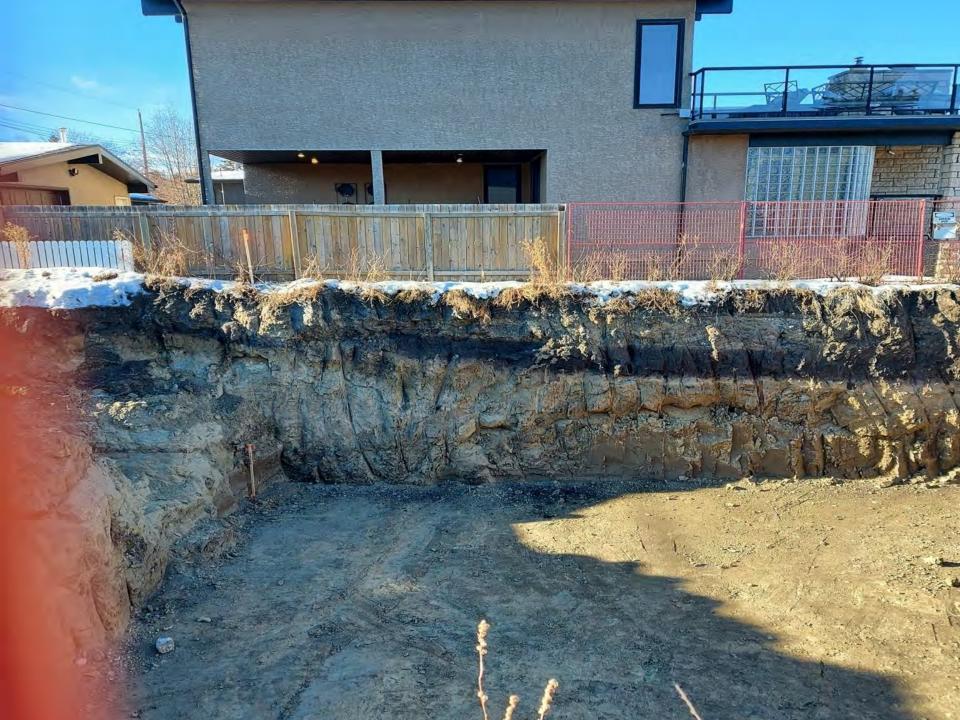

#### SECURE YOUR WORKSITE

OPEN EXCAVATIONS MUST BE FENCED WITHIN THE PROPERTY LINE, CLOSE THE GATE WHEN YOU LEAVE.