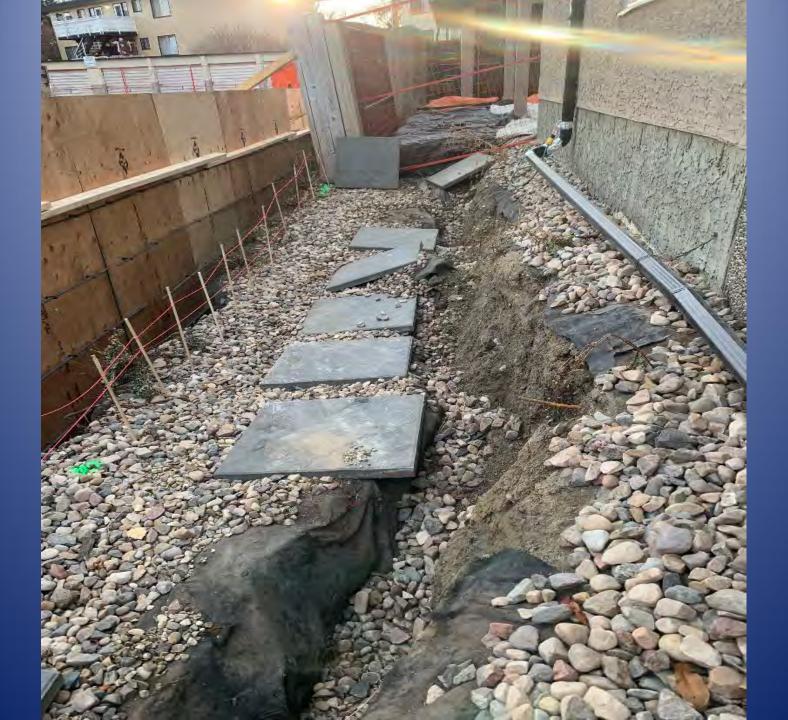

#### SECURE YOUR WORKSITE

OPEN EXCAVATIONS MUST BE FENCED WITHIN THE PROPERTY LINE, CLOSE THE GATE WHEN YOU LEAVE.

#### DON'T FLOOD THE NEIGHBOURS

MAKE SURE WATER DRAINS PROPERLY OFF THE WORKSITE AND AWAY FROM NEIGHBOURS.