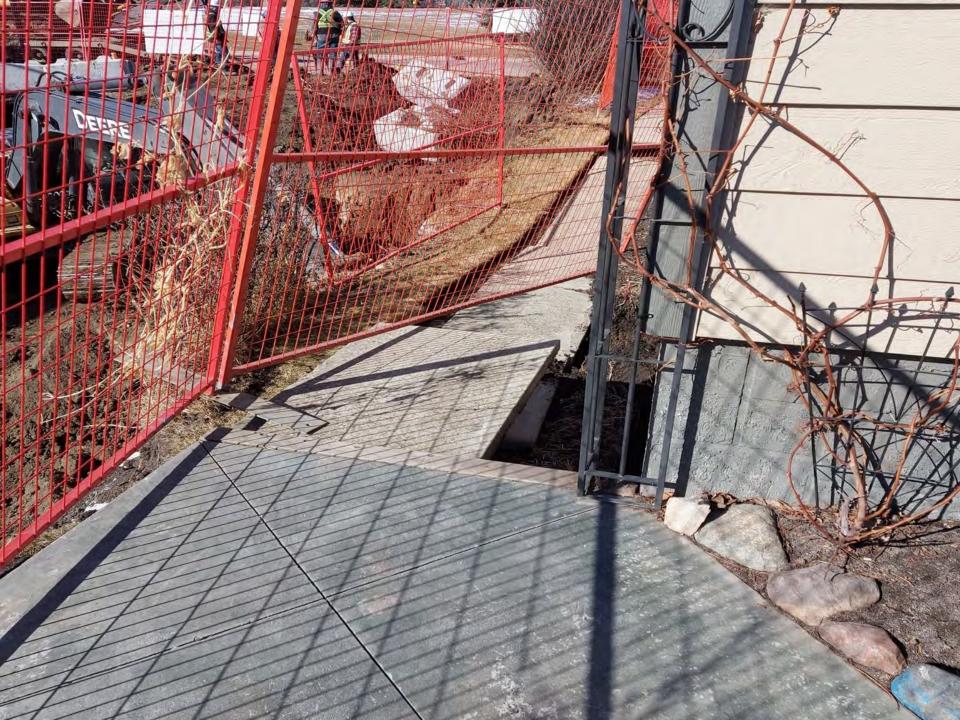

#### SECURE YOUR WORKSITE

OPEN EXCAVATIONS MUST BE FENCED WITHIN THE PROPERTY LINE, CLOSE THE GATE WHEN YOU LEAVE.

#### NO TRESPASSING

RESPECT NEIGHBOURING SPACES AND PROPERTY.

### KEEP SIDEWALKS & ROADS CLEAR

IF YOU SEE DIRT, GRASS, SNOW, ICE OR ANYTHING ELSE, CLEAN IT UP.