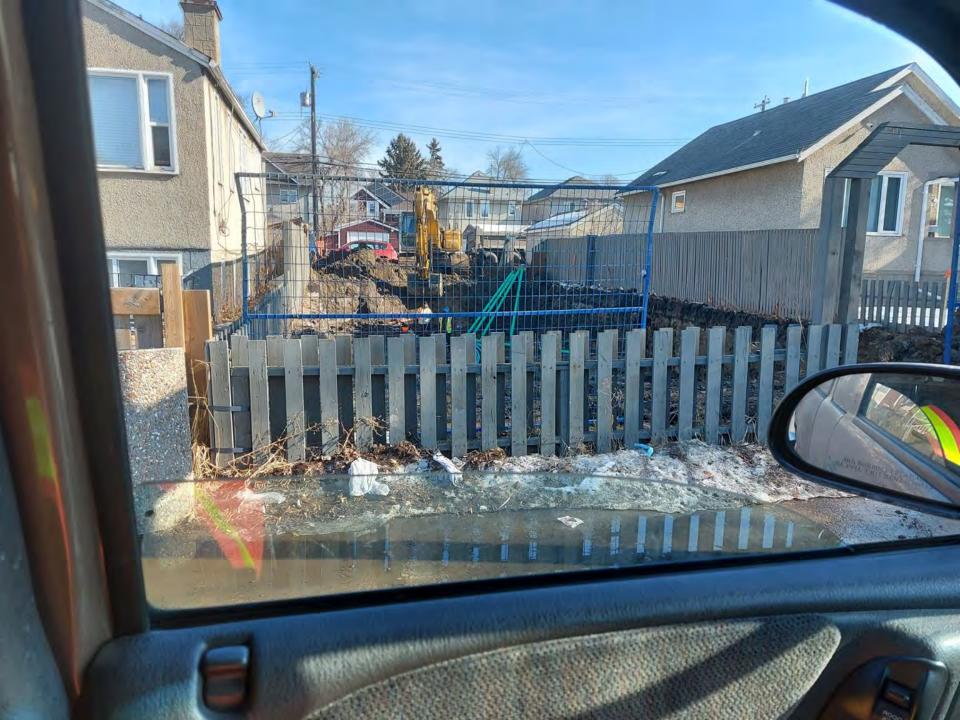

#### SECURE YOUR WORKSITE

OPEN EXCAVATIONS MUST BE FENCED WITHIN THE PROPERTY LINE, CLOSE THE GATE WHEN YOU LEAVE.

#### MATERIAL AND EQUIPMENT

KEEP MATERIALS AND EQUIPMENT OFF ROADS, SIDEWALKS, BOULEVARDS AND NEIGHBOURS' YARDS.