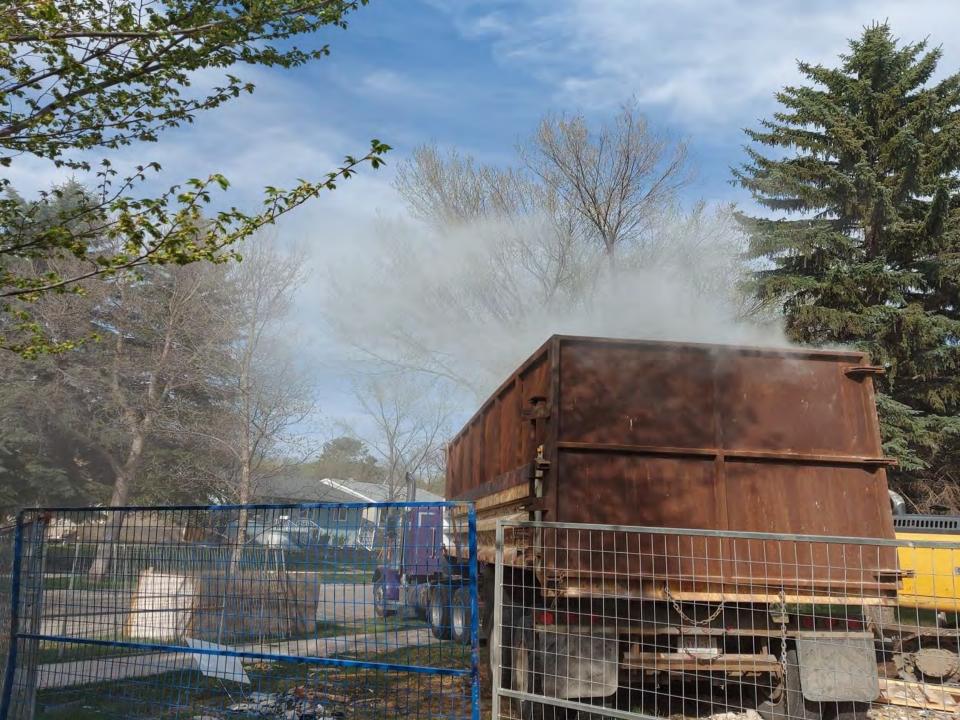

### KEEP SIDEWALKS & ROADS CLEAR

IF YOU SEE DIRT, GRASS, SNOW, ICE OR ANYTHING ELSE, CLEAN IT UP.

#### DON'T FLOOD THE NEIGHBOURS

MAKE SURE WATER DRAINS PROPERLY OFF THE WORKSITE AND AWAY FROM NEIGHBOURS.