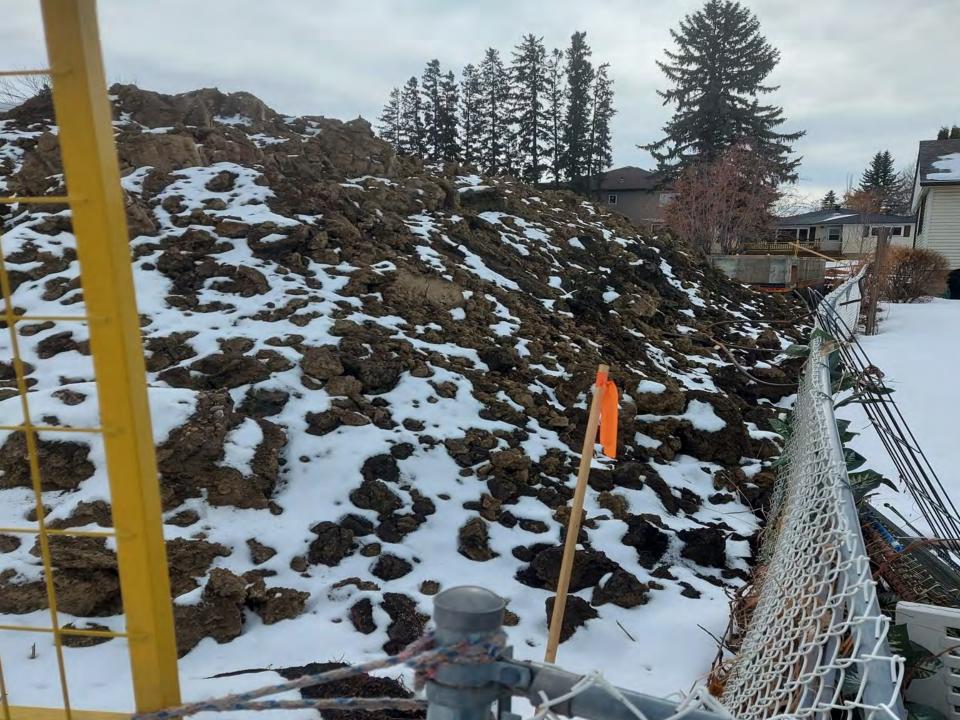

### KEEP SIDEWALKS & ROADS CLEAR

IF YOU SEE DIRT, GRASS, SNOW, ICE OR ANYTHING ELSE, CLEAN IT UP.

#### CLEAN IT UP

PUT TRASH IN GARBAGE BINS, KEEP A CLEAN SITE, AND NO DUMPING ON NEIGHBOURING PROPERTY.