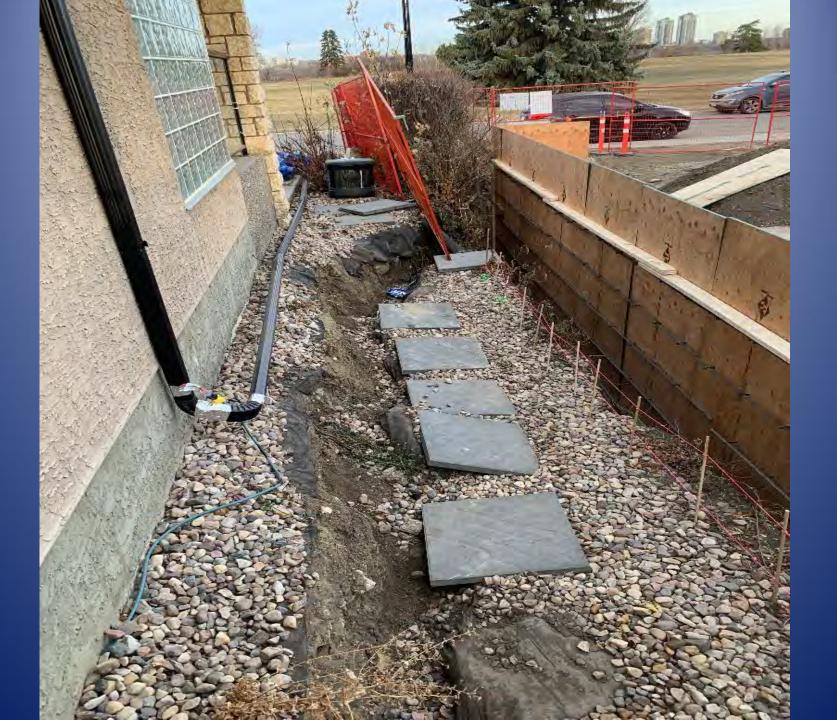

#### SECURE YOUR WORKSITE

OPEN EXCAVATIONS MUST BE FENCED WITHIN THE PROPERTY LINE, CLOSE THE GATE WHEN YOU LEAVE.

#### DON'T FLOOD THE NEIGHBOURS

MAKE SURE WATER DRAINS PROPERLY OFF THE WORKSITE AND AWAY FROM NEIGHBOURS.