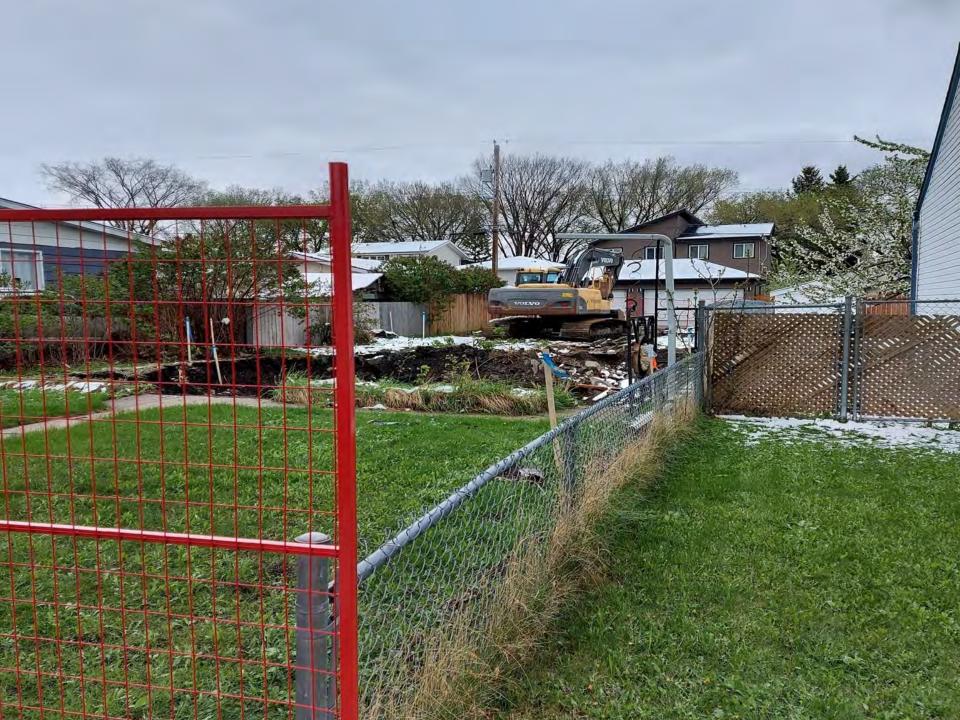

#### SECURE YOUR WORKSITE

OPEN EXCAVATIONS MUST BE FENCED WITHIN THE PROPERTY LINE, CLOSE THE GATE WHEN YOU LEAVE.