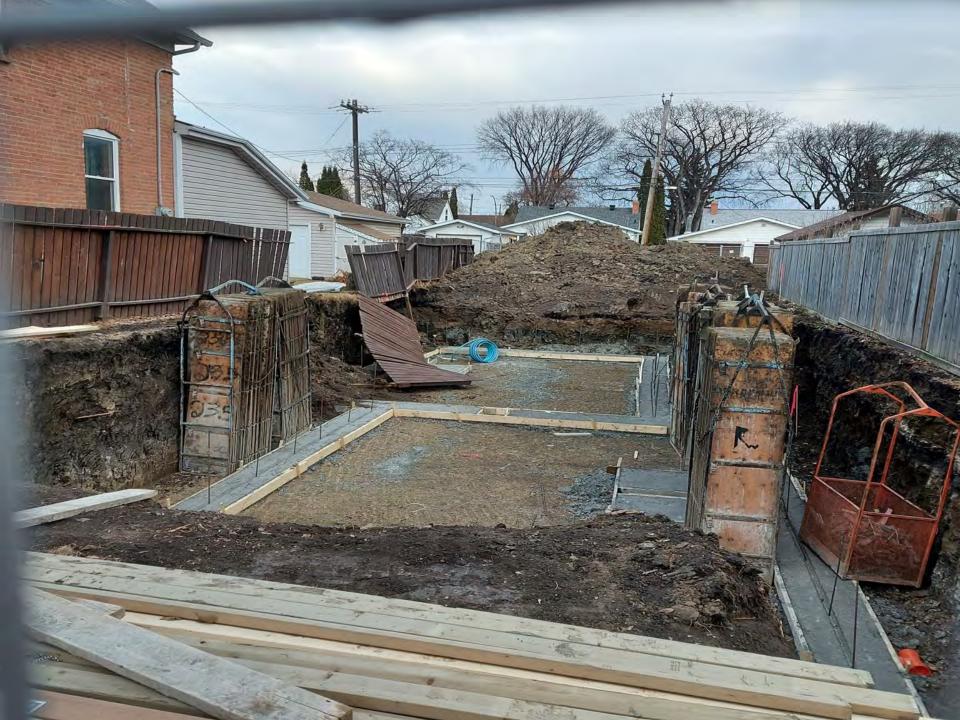

#### SECURE YOUR WORKSITE

OPEN EXCAVATIONS MUST BE FENCED WITHIN THE PROPERTY LINE, CLOSE THE GATE WHEN YOU LEAVE.