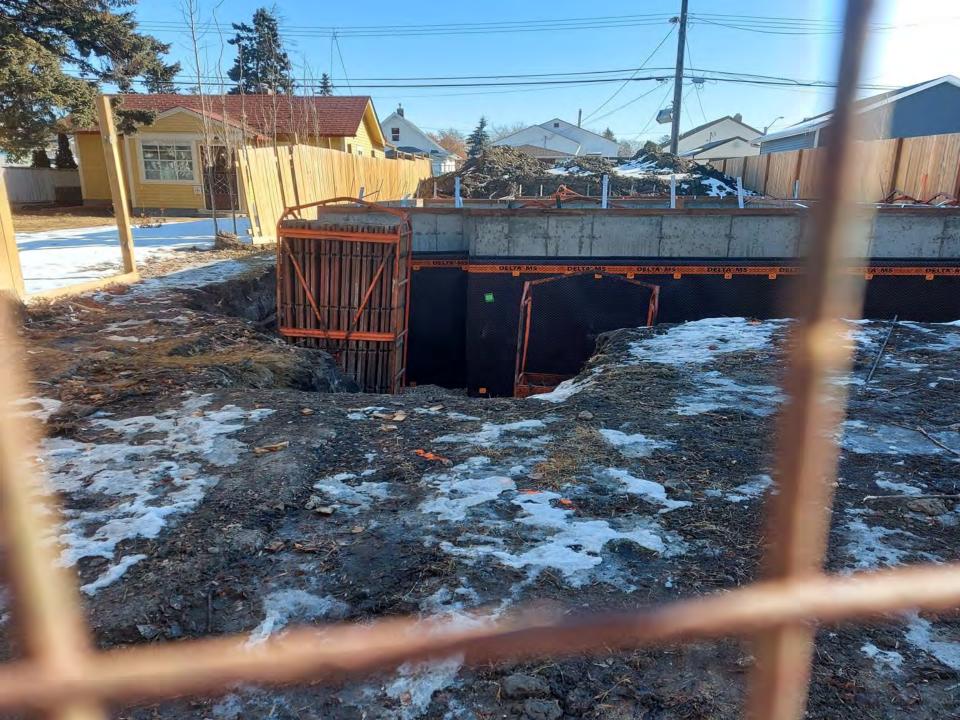

#### SECURE YOUR WORKSITE

OPEN EXCAVATIONS MUST BE FENCED WITHIN THE PROPERTY LINE, CLOSE THE GATE WHEN YOU LEAVE.