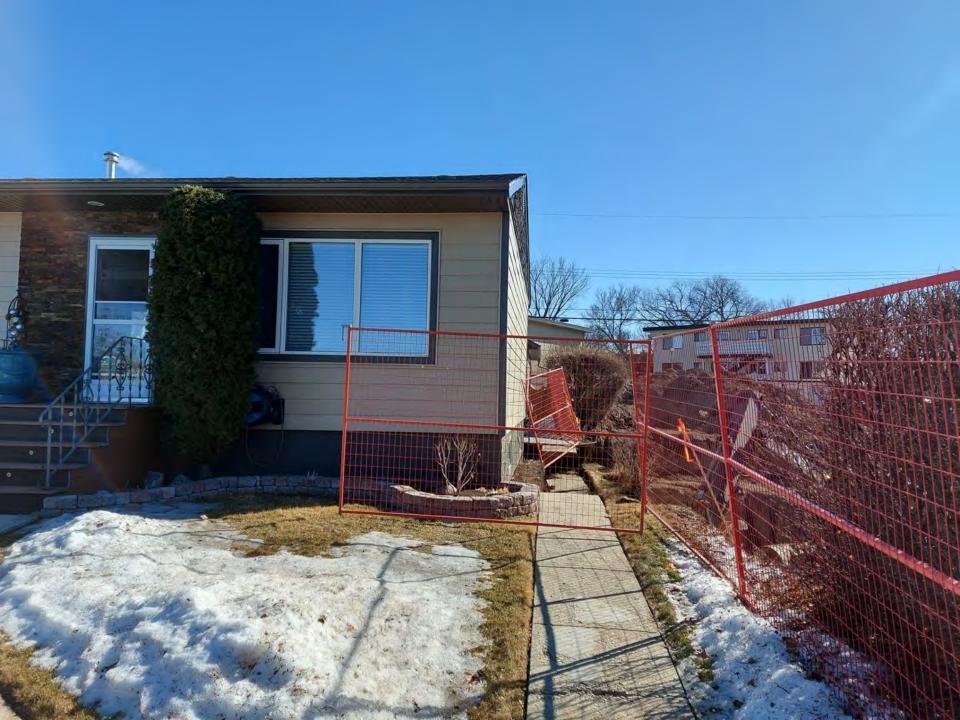

#### SECURE YOUR WORKSITE

OPEN EXCAVATIONS MUST BE FENCED WITHIN THE PROPERTY LINE, CLOSE THE GATE WHEN YOU LEAVE.

#### NO TRESPASSING

RESPECT NEIGHBOURING SPACES AND PROPERTY.