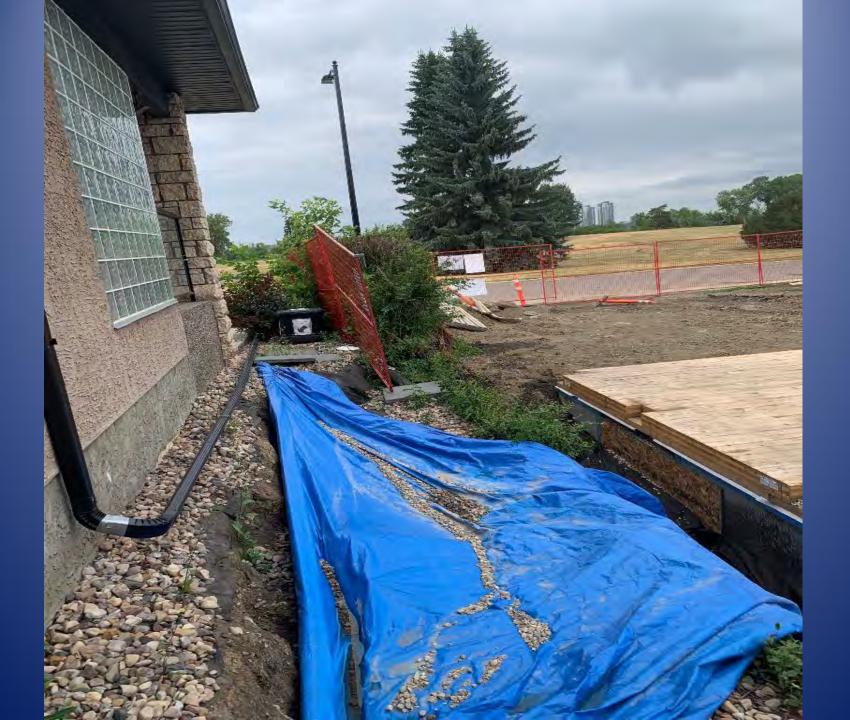

#### SECURE YOUR WORKSITE

OPEN EXCAVATIONS MUST BE FENCED WITHIN THE PROPERTY LINE, CLOSE THE GATE WHEN YOU LEAVE.

#### DON'T FLOOD THE NEIGHBOURS

MAKE SURE WATER DRAINS PROPERLY OFF THE WORKSITE AND AWAY FROM NEIGHBOURS.