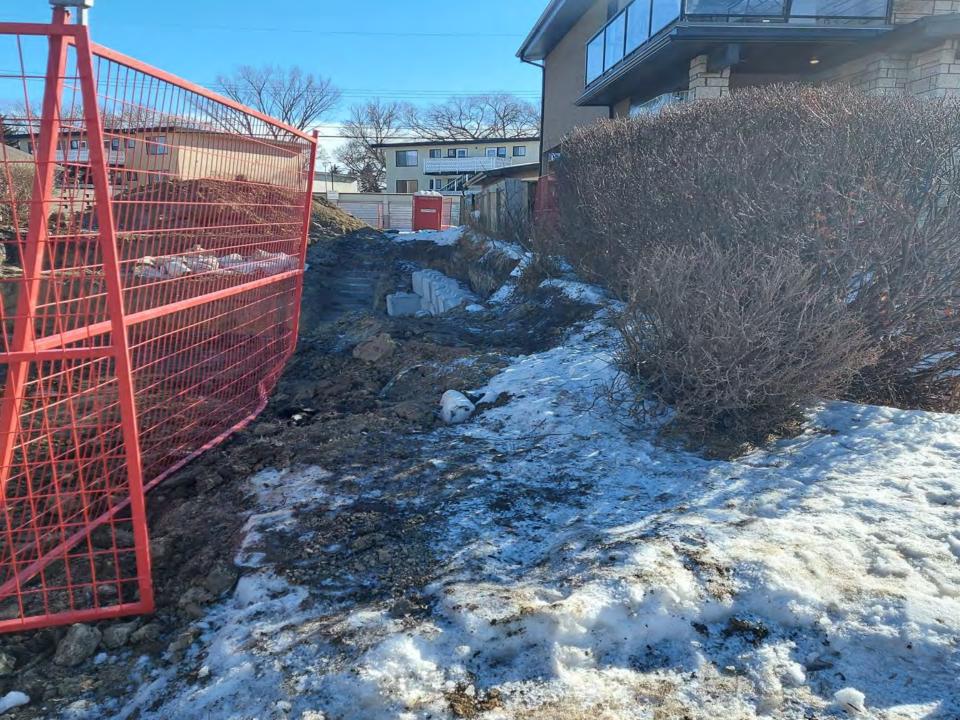

#### SECURE YOUR WORKSITE

OPEN EXCAVATIONS MUST BE FENCED WITHIN THE PROPERTY LINE, CLOSE THE GATE WHEN YOU LEAVE.

#### CLEAN IT UP

PUT TRASH IN GARBAGE BINS, KEEP A CLEAN SITE, AND NO DUMPING ON NEIGHBOURING PROPERTY.

#### DON'T FLOOD THE NEIGHBOURS

MAKE SURE WATER DRAINS PROPERLY OFF THE WORKSITE AND AWAY FROM NEIGHBOURS.