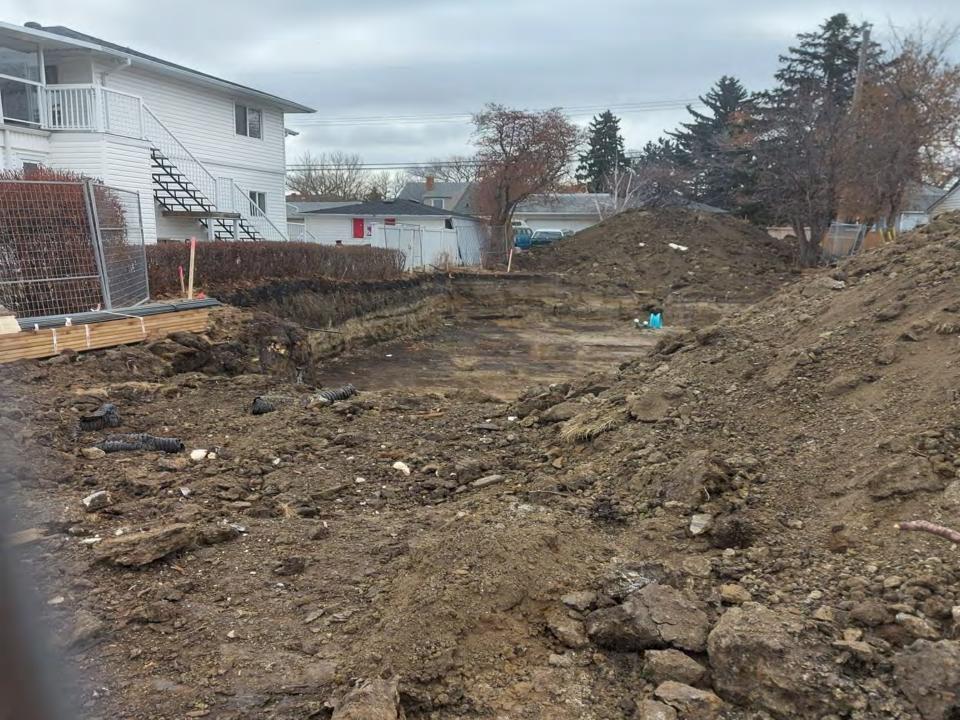

### KEEP SIDEWALKS & ROADS CLEAR

IF YOU SEE DIRT, GRASS, SNOW, ICE OR ANYTHING ELSE, CLEAN IT UP.

#### SECURE YOUR WORKSITE

OPEN EXCAVATIONS MUST BE FENCED WITHIN THE PROPERTY LINE, CLOSE THE GATE WHEN YOU LEAVE.

#### DON'T FLOOD THE NEIGHBOURS

MAKE SURE WATER DRAINS PROPERLY OFF THE WORKSITE AND AWAY FROM NEIGHBOURS.