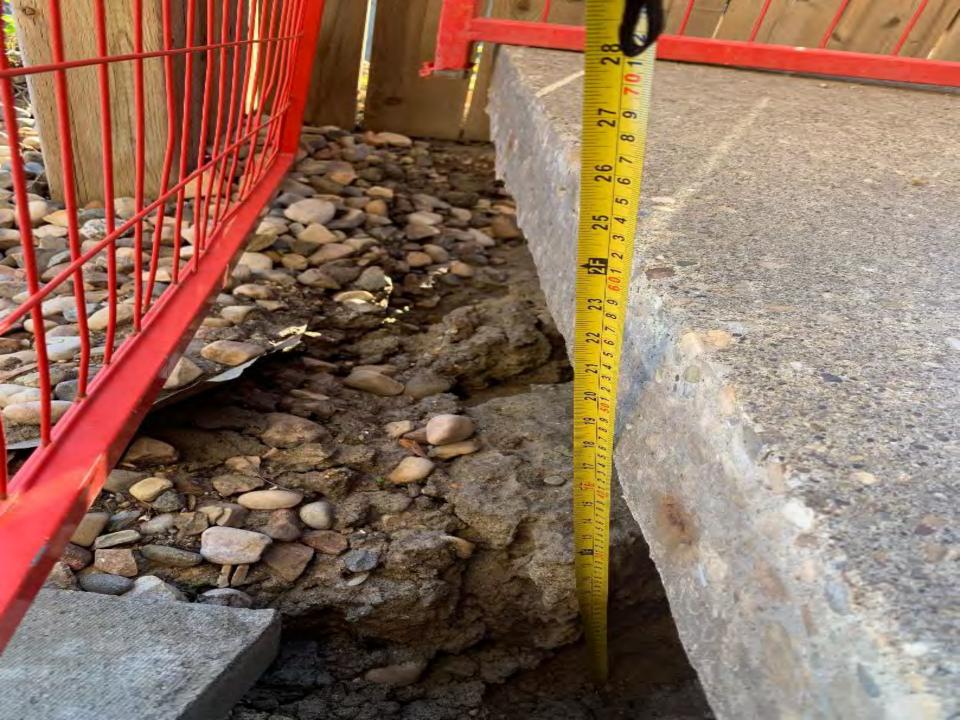

#### SECURE YOUR WORKSITE

OPEN EXCAVATIONS MUST BE FENCED WITHIN THE PROPERTY LINE, CLOSE THE GATE WHEN YOU LEAVE.