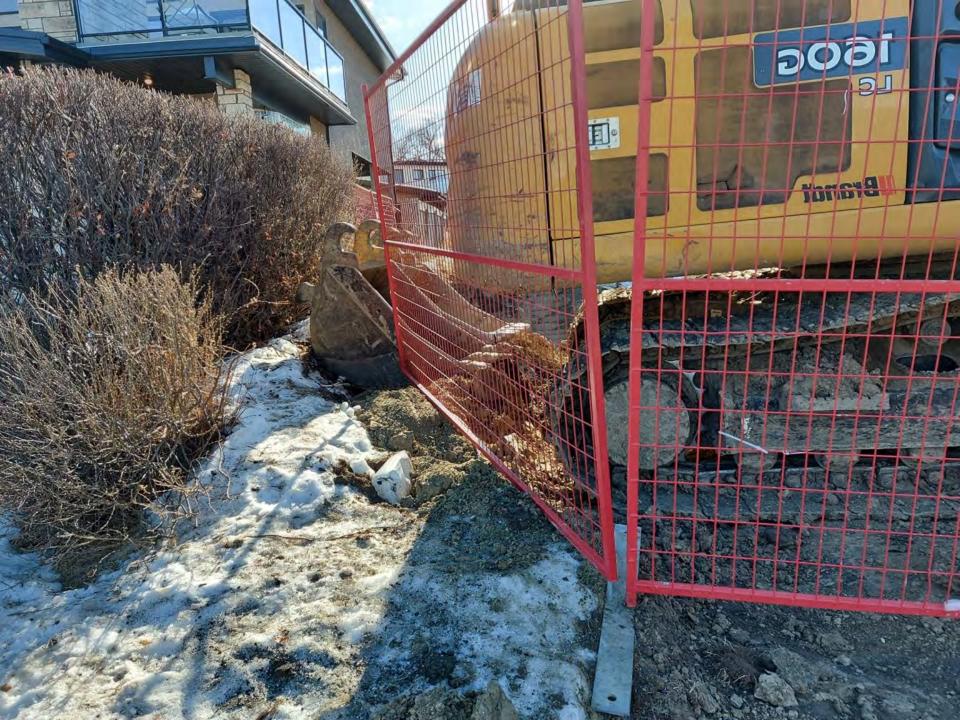

#### SECURE YOUR WORKSITE

OPEN EXCAVATIONS MUST BE FENCED WITHIN THE PROPERTY LINE, CLOSE THE GATE WHEN YOU LEAVE.

#### PROTECT TREES

SET UP TREE PROTECTION FOR PUBLIC AND PRIVATE TREES. TREES ARE VALUABLE AND DAMAGE COULD COST YOU.