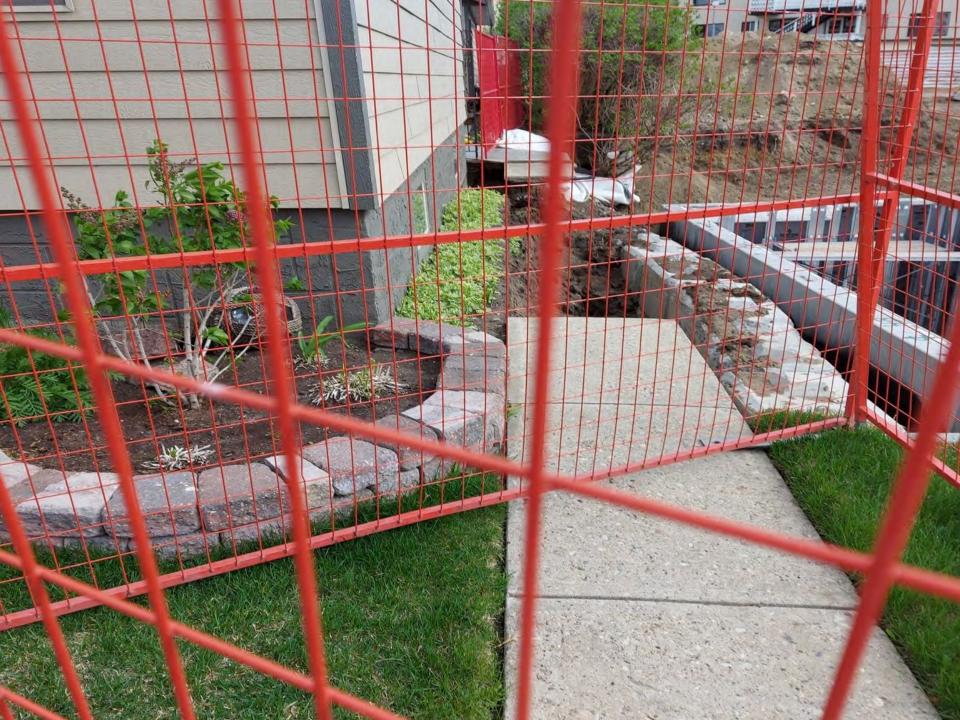

#### SECURE YOUR WORKSITE

OPEN EXCAVATIONS MUST BE FENCED WITHIN THE PROPERTY LINE, CLOSE THE GATE WHEN YOU LEAVE.