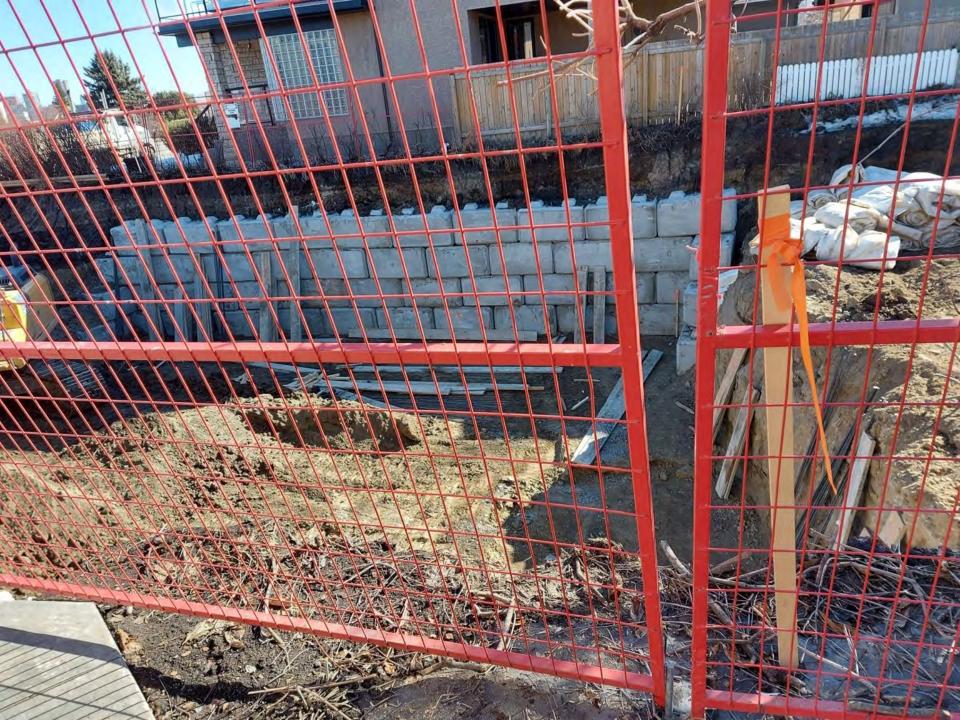

#### SECURE YOUR WORKSITE

OPEN EXCAVATIONS MUST BE FENCED WITHIN THE PROPERTY LINE, CLOSE THE GATE WHEN YOU LEAVE.

#### CLEAN IT UP

PUT TRASH IN GARBAGE BINS, KEEP A CLEAN SITE, AND NO DUMPING ON NEIGHBOURING PROPERTY.