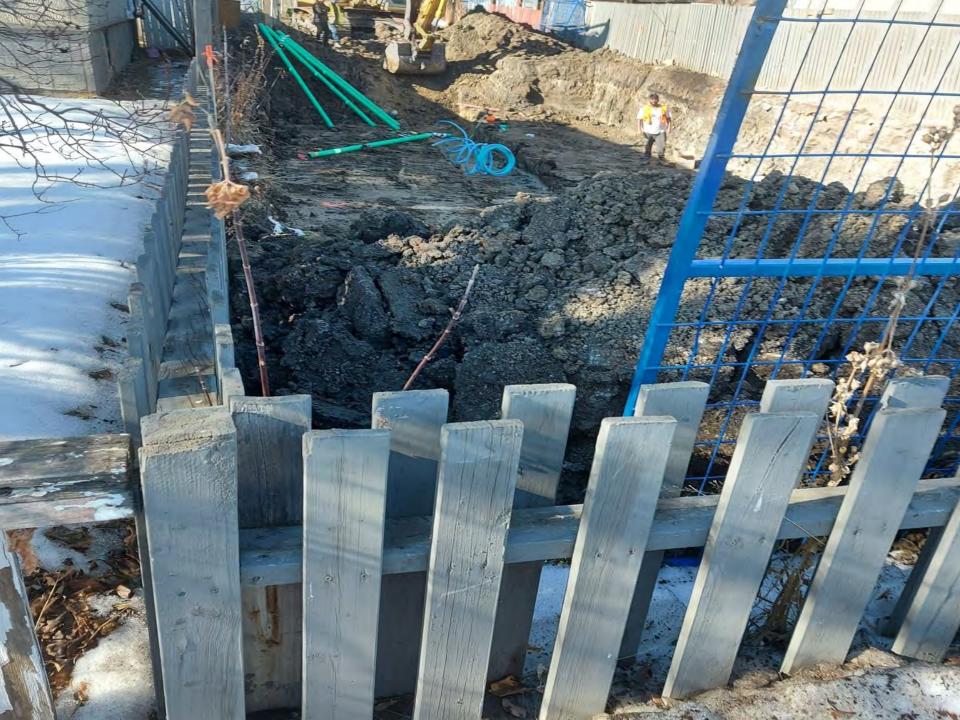

#### SECURE YOUR WORKSITE

OPEN EXCAVATIONS MUST BE FENCED WITHIN THE PROPERTY LINE, CLOSE THE GATE WHEN YOU LEAVE.

#### CLEAN IT UP

PUT TRASH IN GARBAGE BINS, KEEP A CLEAN SITE, AND NO DUMPING ON NEIGHBOURING PROPERTY.

#### MATERIAL AND EQUIPMENT

KEEP MATERIALS AND EQUIPMENT OFF ROADS, SIDEWALKS, BOULEVARDS AND NEIGHBOURS' YARDS.