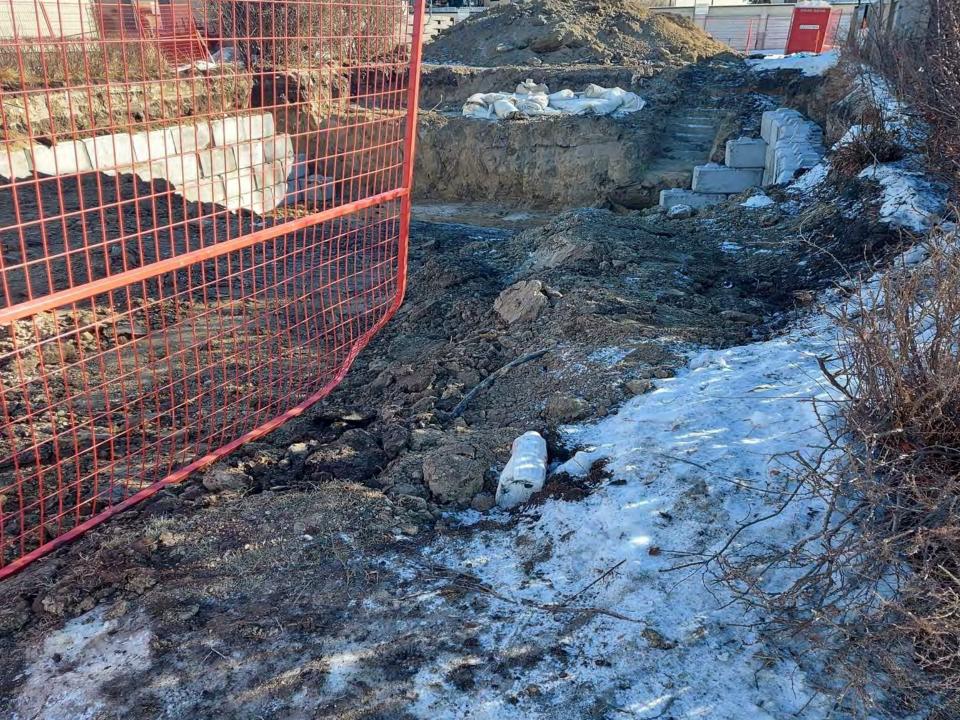

# WORKSITE CODE OF CONDUCT

Everyone on site is responsible for keeping it clean and safe.

### KEEP SIDEWALKS & ROADS CLEAR

IF YOU SEE DIRT, GRASS, SNOW, ICE OR ANYTHING ELSE, CLEAN IT UP.

#### SECURE YOUR WORKSITE

OPEN EXCAVATIONS MUST BE FENCED WITHIN THE PROPERTY LINE, CLOSE THE GATE WHEN YOU LEAVE.

#### DON'T FLOOD THE NEIGHBOURS

MAKE SURE WATER DRAINS PROPERLY OFF THE WORKSITE AND AWAY FROM NEIGHBOURS.