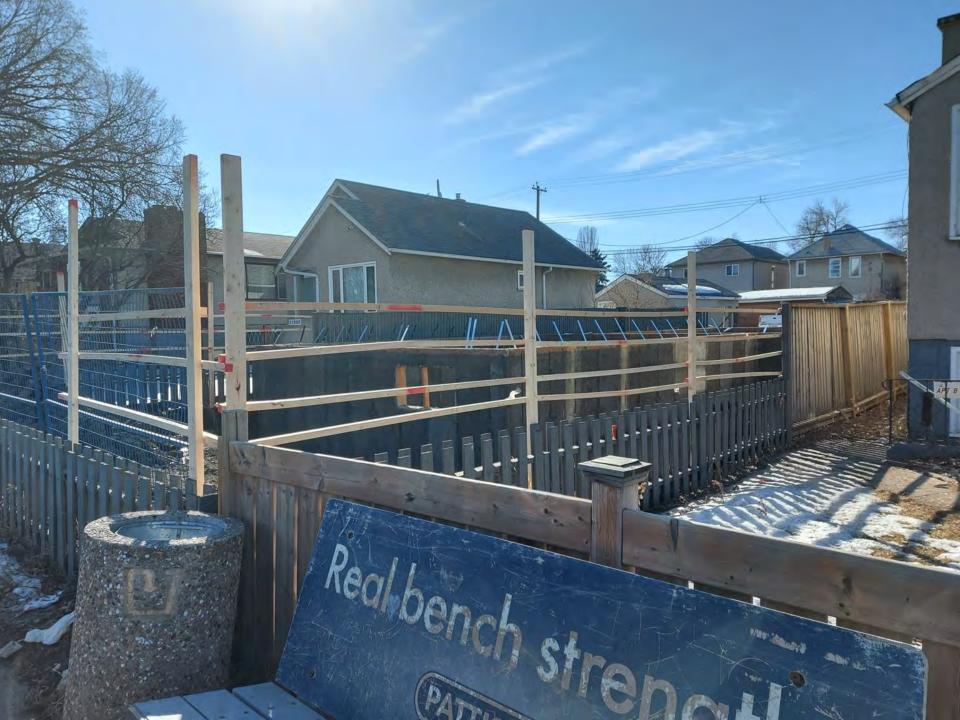

#### SECURE YOUR WORKSITE

OPEN EXCAVATIONS MUST BE FENCED WITHIN THE PROPERTY LINE, CLOSE THE GATE WHEN YOU LEAVE.