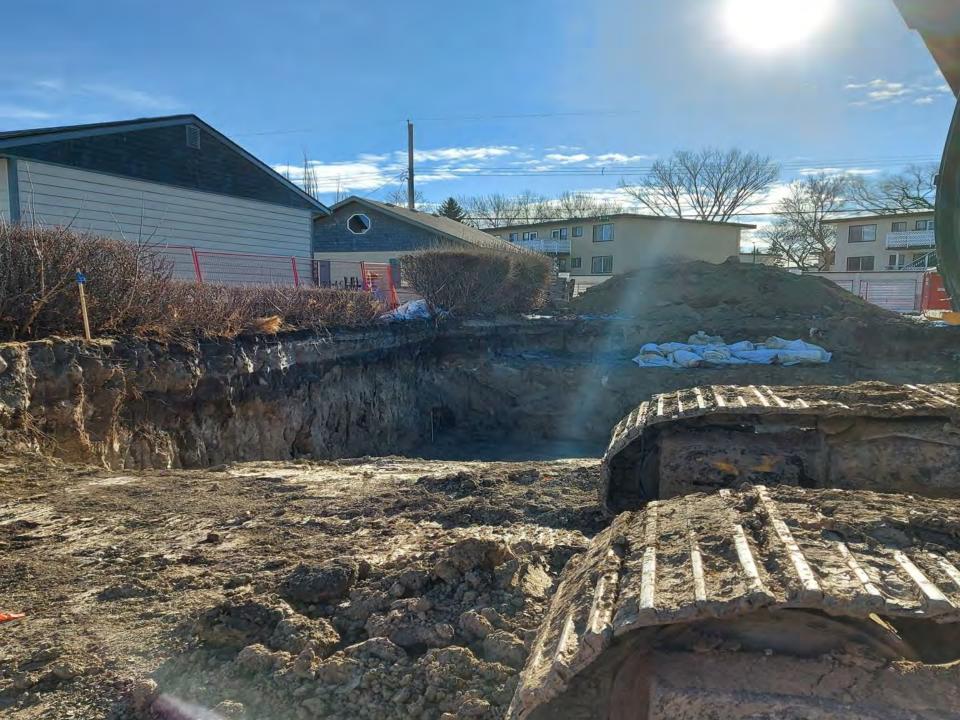

#### SECURE YOUR WORKSITE

OPEN EXCAVATIONS MUST BE FENCED WITHIN THE PROPERTY LINE, CLOSE THE GATE WHEN YOU LEAVE.