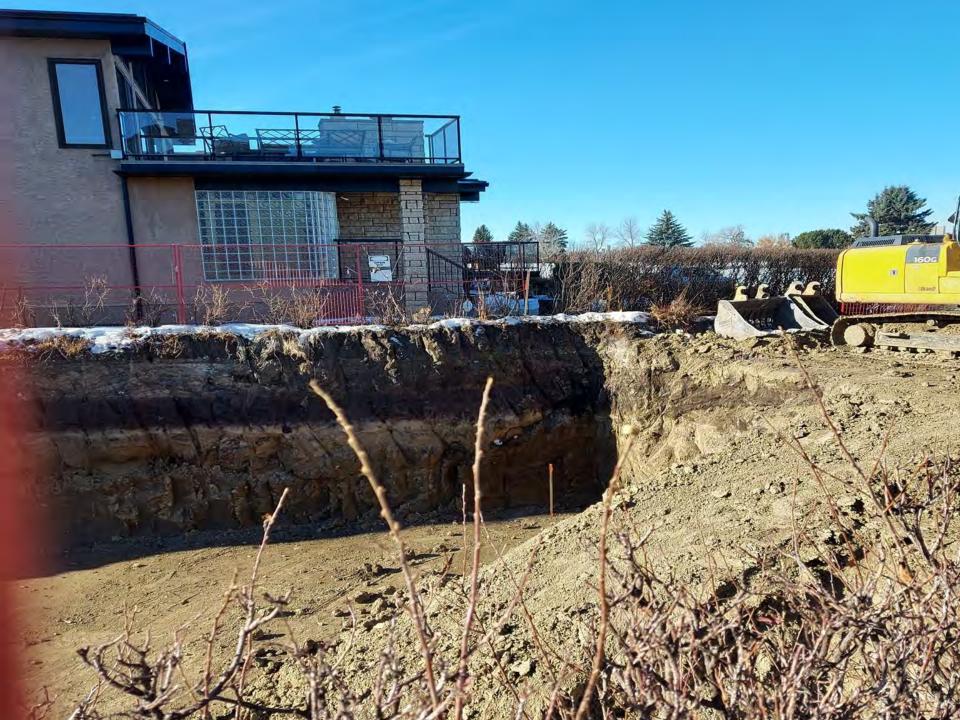

#### SECURE YOUR WORKSITE

OPEN EXCAVATIONS MUST BE FENCED WITHIN THE PROPERTY LINE, CLOSE THE GATE WHEN YOU LEAVE.