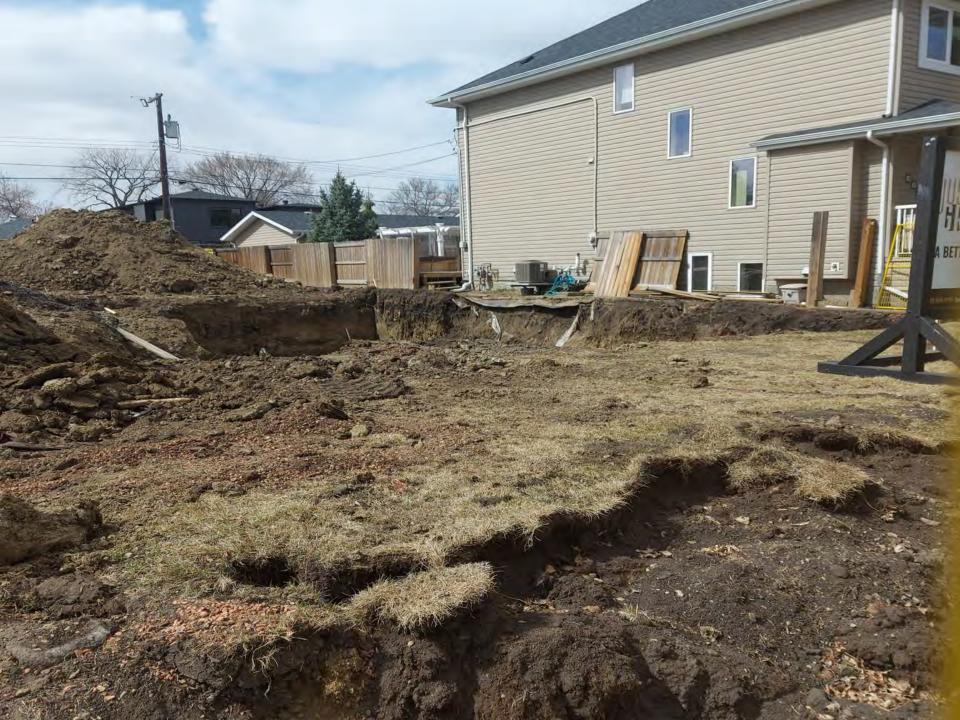

#### SECURE YOUR WORKSITE

OPEN EXCAVATIONS MUST BE FENCED WITHIN THE PROPERTY LINE, CLOSE THE GATE WHEN YOU LEAVE.

#### DON'T FLOOD THE NEIGHBOURS

MAKE SURE WATER DRAINS PROPERLY OFF THE WORKSITE AND AWAY FROM NEIGHBOURS.