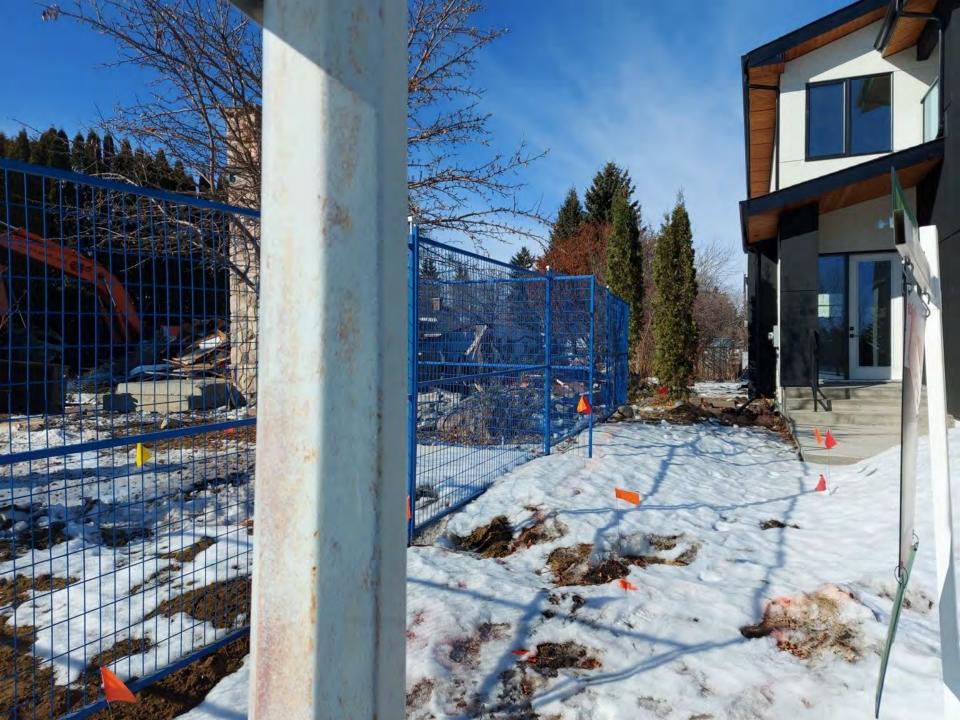

#### SECURE YOUR WORKSITE

OPEN EXCAVATIONS MUST BE FENCED WITHIN THE PROPERTY LINE, CLOSE THE GATE WHEN YOU LEAVE.

#### PROTECT TREES

SET UP TREE PROTECTION FOR PUBLIC AND PRIVATE TREES. TREES ARE VALUABLE AND DAMAGE COULD COST YOU.