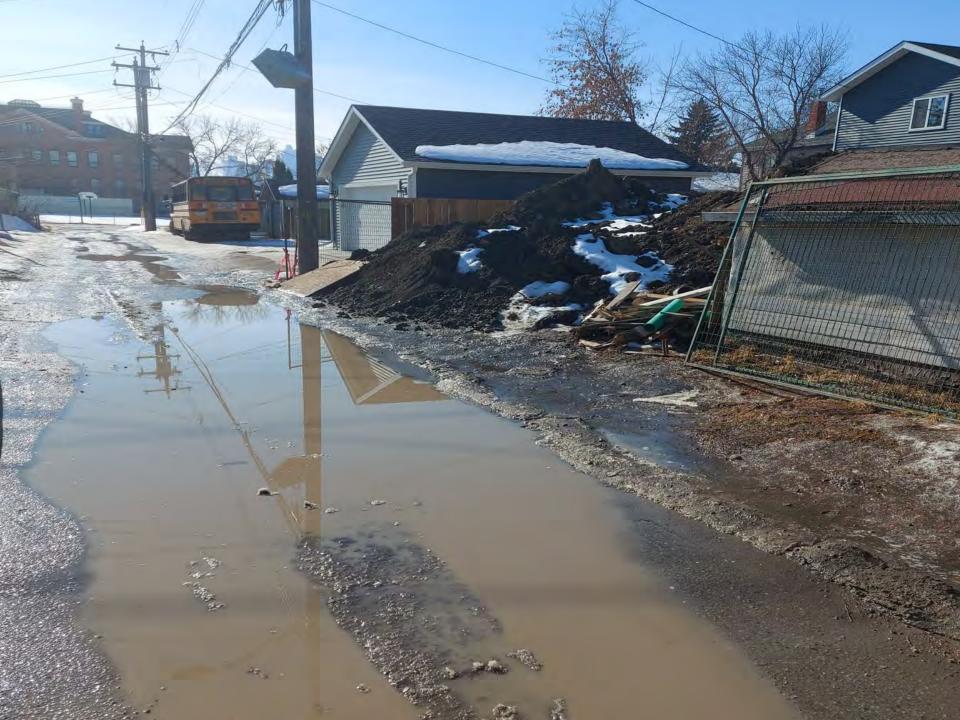

### KEEP SIDEWALKS & ROADS CLEAR

IF YOU SEE DIRT, GRASS, SNOW, ICE OR ANYTHING ELSE, CLEAN IT UP.

#### DON'T FLOOD THE NEIGHBOURS

MAKE SURE WATER DRAINS PROPERLY OFF THE WORKSITE AND AWAY FROM NEIGHBOURS.