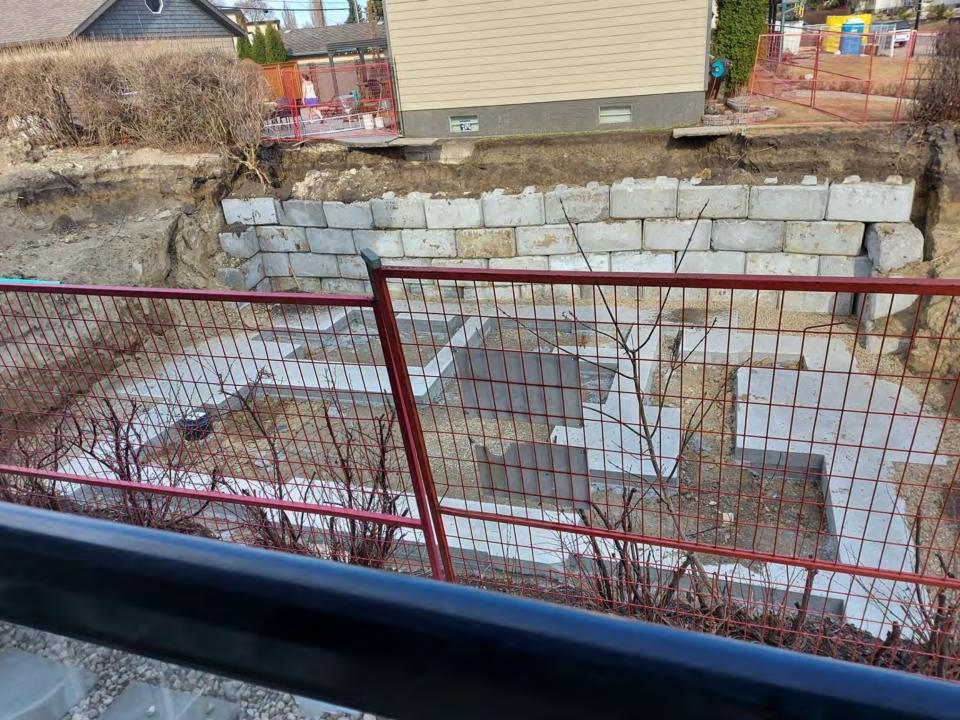

# WORKSITE CODE OF CONDUCT

Everyone on site is responsible for keeping it clean and safe.

#### SECURE YOUR WORKSITE

OPEN EXCAVATIONS MUST BE FENCED WITHIN THE PROPERTY LINE, CLOSE THE GATE WHEN YOU LEAVE.