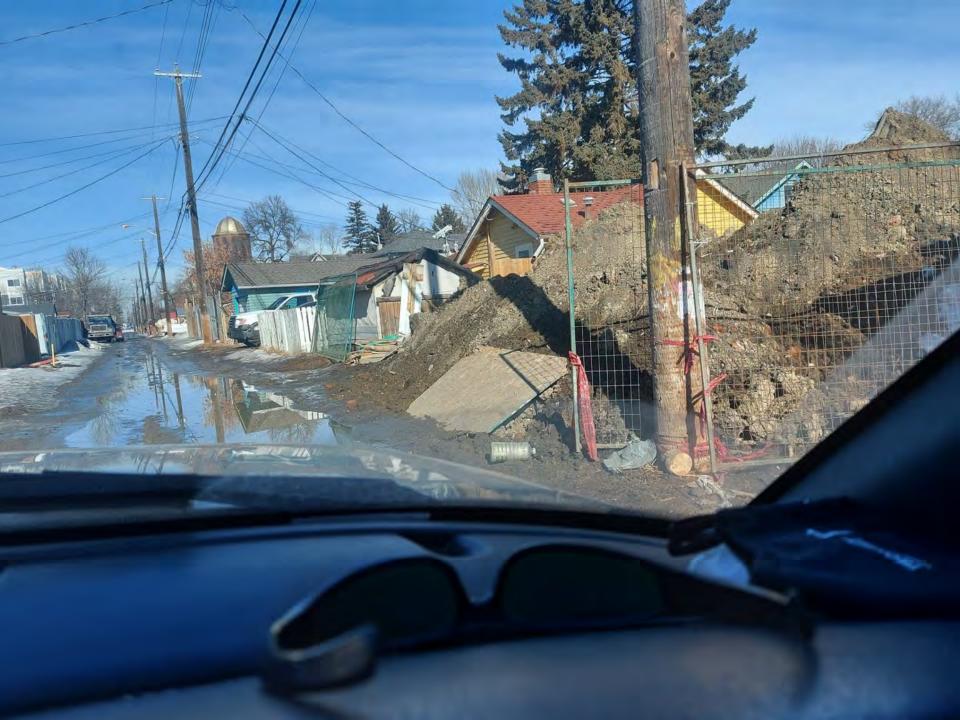

### KEEP SIDEWALKS & ROADS CLEAR

IF YOU SEE DIRT, GRASS, SNOW, ICE OR ANYTHING ELSE, CLEAN IT UP.

#### SECURE YOUR WORKSITE

OPEN EXCAVATIONS MUST BE FENCED WITHIN THE PROPERTY LINE, CLOSE THE GATE WHEN YOU LEAVE.

#### DON'T FLOOD THE NEIGHBOURS

MAKE SURE WATER DRAINS PROPERLY OFF THE WORKSITE AND AWAY FROM NEIGHBOURS.

#### MATERIAL AND EQUIPMENT

KEEP MATERIALS AND EQUIPMENT OFF ROADS, SIDEWALKS, BOULEVARDS AND NEIGHBOURS' YARDS.