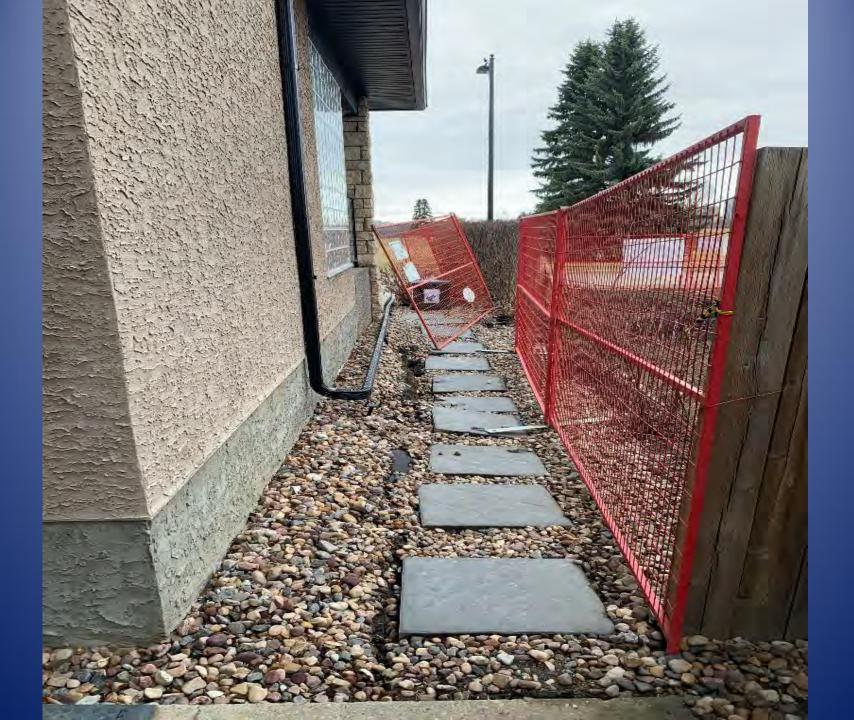

#### SECURE YOUR WORKSITE

OPEN EXCAVATIONS MUST BE FENCED WITHIN THE PROPERTY LINE, CLOSE THE GATE WHEN YOU LEAVE.