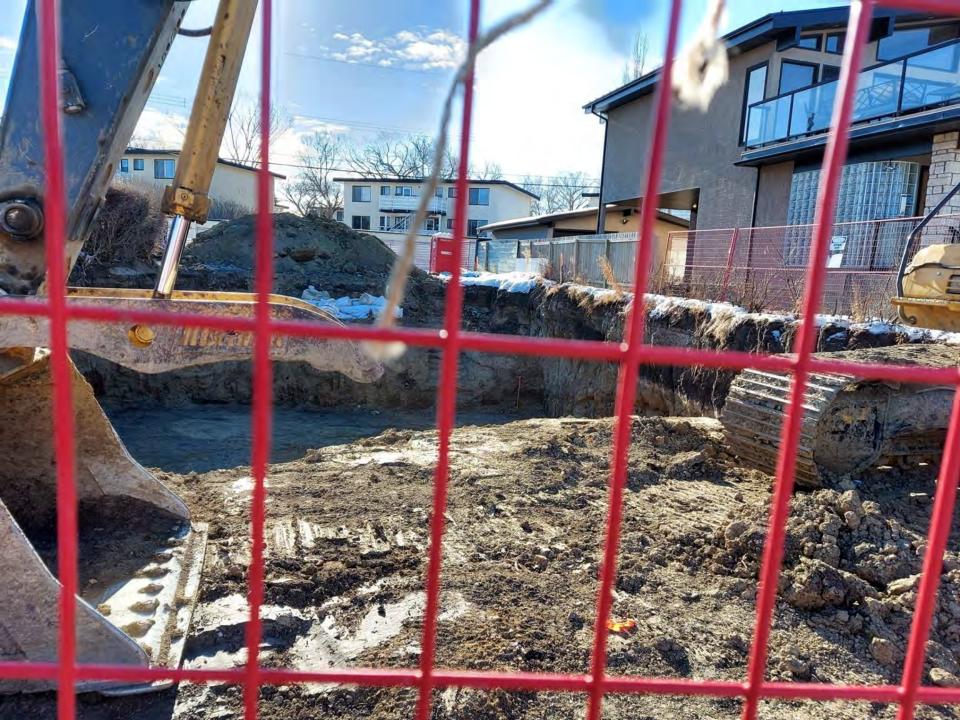

#### SECURE YOUR WORKSITE

OPEN EXCAVATIONS MUST BE FENCED WITHIN THE PROPERTY LINE, CLOSE THE GATE WHEN YOU LEAVE.