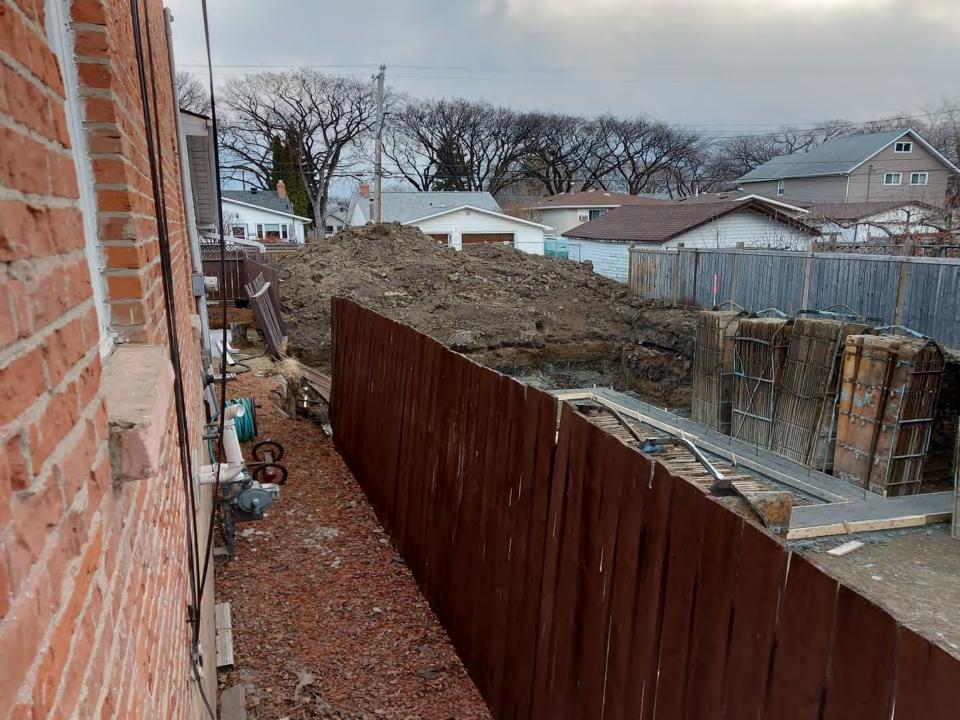

### KEEP SIDEWALKS & ROADS CLEAR

IF YOU SEE DIRT, GRASS, SNOW, ICE OR ANYTHING ELSE, CLEAN IT UP.

#### SECURE YOUR WORKSITE

OPEN EXCAVATIONS MUST BE FENCED WITHIN THE PROPERTY LINE, CLOSE THE GATE WHEN YOU LEAVE.

#### CLEAN IT UP

PUT TRASH IN GARBAGE BINS, KEEP A CLEAN SITE, AND NO DUMPING ON NEIGHBOURING PROPERTY.

#### DON'T FLOOD THE NEIGHBOURS

MAKE SURE WATER DRAINS PROPERLY OFF THE WORKSITE AND AWAY FROM NEIGHBOURS.