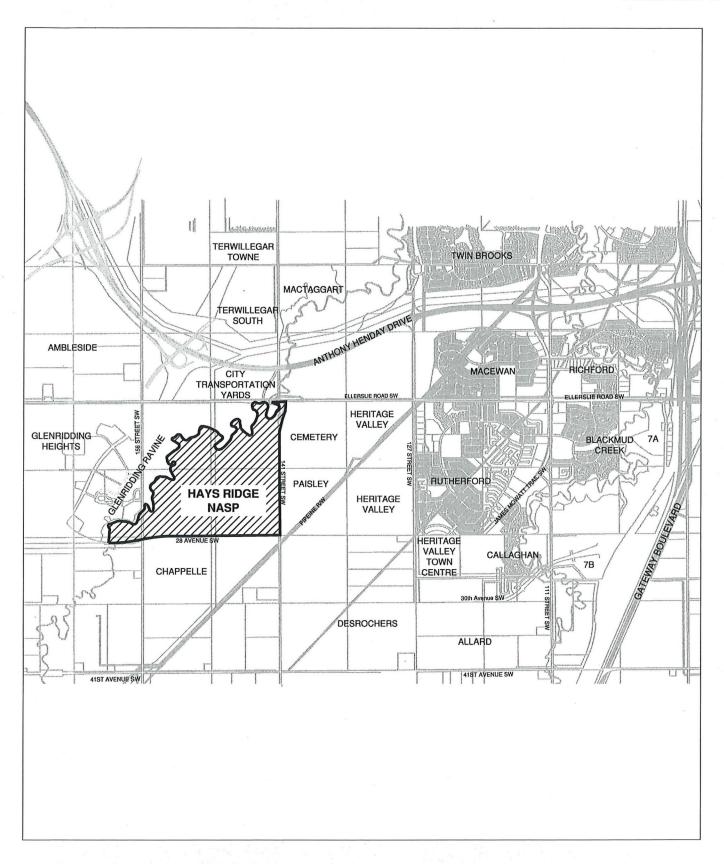

- 1. The Hays Ridge Neighbourhood Area Structure Plan is hereby amended by:
  - a. deleting the map "Figure 1 Location" and replacing it with the map "Figure 1 Location" attached hereto as Schedule "A", and forming part of this Bylaw;
  - b. deleting the map "Figure 2 Context" and replacing it with the map "Figure 2 Context" attached hereto as Schedule "B", and forming part of this Bylaw;
  - deleting the map "Figure 3 Land Ownership" and replacing it with the map
    "Figure 3 Land Ownership" attached hereto as Schedule "C", and forming part of
    this Bylaw;
  - d. deleting the map "Figure 4 Site Contours" and replacing with the map "Figure 4 Site Contours" attached hereto as Schedule "D", and forming part of this Bylaw;

THE CITY OF EDMONTON

**MAYOR** 

CITY CLERK

Neighbourhood Area Structure Plan

FIGURE 1 | LOCATION

| HAYS RIDGE |
|------------|
|------------|

FIGURE 2 | CONTEXT

| HAYS | RIDGE |
|------|-------|
|      |       |