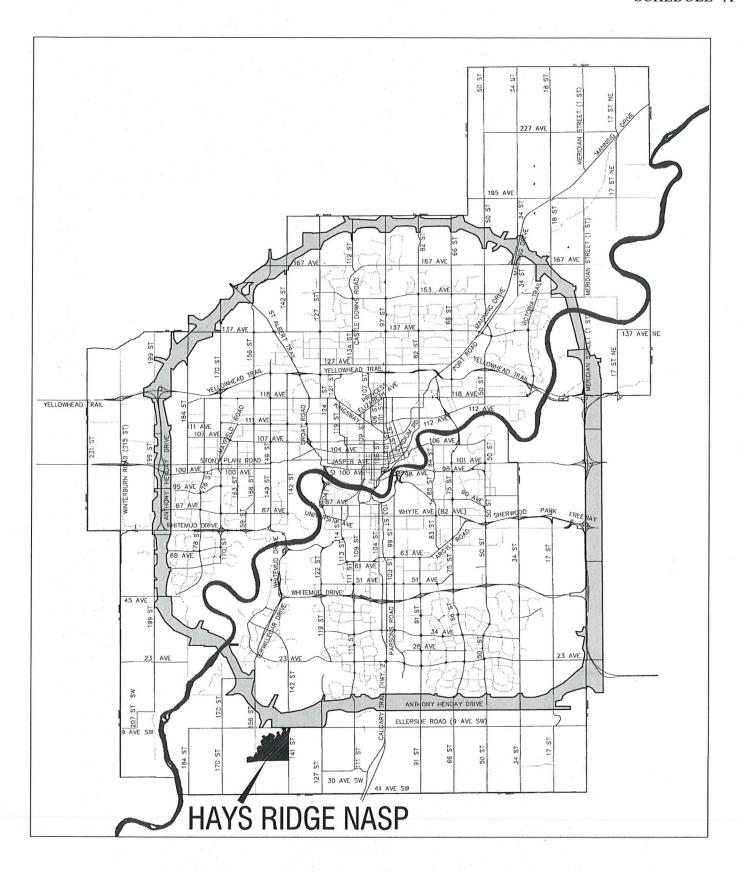

- 1. The Hays Ridge Neighbourhood Area Structure Plan is hereby amended by:
  - a. deleting the map "Figure 1 Location" and replacing it with the map "Figure 1 Location" attached hereto as Schedule "A", and forming part of this Bylaw;
  - b. deleting the map "Figure 2 Context" and replacing it with the map "Figure 2 Context" attached hereto as Schedule "B", and forming part of this Bylaw;
  - deleting the map "Figure 3 Land Ownership" and replacing it with the map
    "Figure 3 Land Ownership" attached hereto as Schedule "C", and forming part of
    this Bylaw;
  - d. deleting the map "Figure 4 Site Contours" and replacing with the map "Figure 4 Site Contours" attached hereto as Schedule "D", and forming part of this Bylaw;

THE CITY OF EDMONTON

**MAYOR** 

CITY CLERK

Neighbourhood Area Structure Plan

FIGURE 1 | LOCATION

| HAYS RIDGE |
|------------|
|------------|

FIGURE 2 | CONTEXT

| HAYS | RIDGE |
|------|-------|
|      |       |