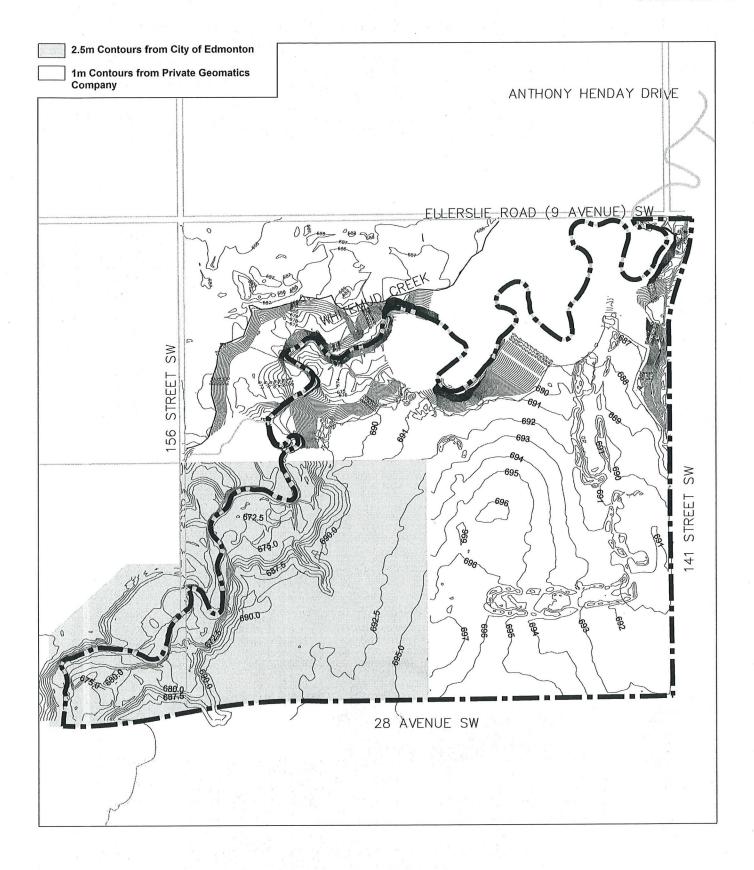

- 1. The Hays Ridge Neighbourhood Area Structure Plan is hereby amended by:
  - a. deleting the map "Figure 1 Location" and replacing it with the map "Figure 1 Location" attached hereto as Schedule "A", and forming part of this Bylaw;
  - b. deleting the map "Figure 2 Context" and replacing it with the map "Figure 2 Context" attached hereto as Schedule "B", and forming part of this Bylaw;
  - deleting the map "Figure 3 Land Ownership" and replacing it with the map
    "Figure 3 Land Ownership" attached hereto as Schedule "C", and forming part of
    this Bylaw;
  - d. deleting the map "Figure 4 Site Contours" and replacing with the map "Figure 4 Site Contours" attached hereto as Schedule "D", and forming part of this Bylaw;

FIGURE 3 | LAND OWNERSHIP

| HAYS RID | G | Е |
|----------|---|---|
|----------|---|---|

FIGURE 4 | SITE CONTOURS

Neighbourhood Area Structure Plan

FIGURE 5 | SITE FEATURES

| HAY | S RI | DGE |
|-----|------|-----|
|-----|------|-----|