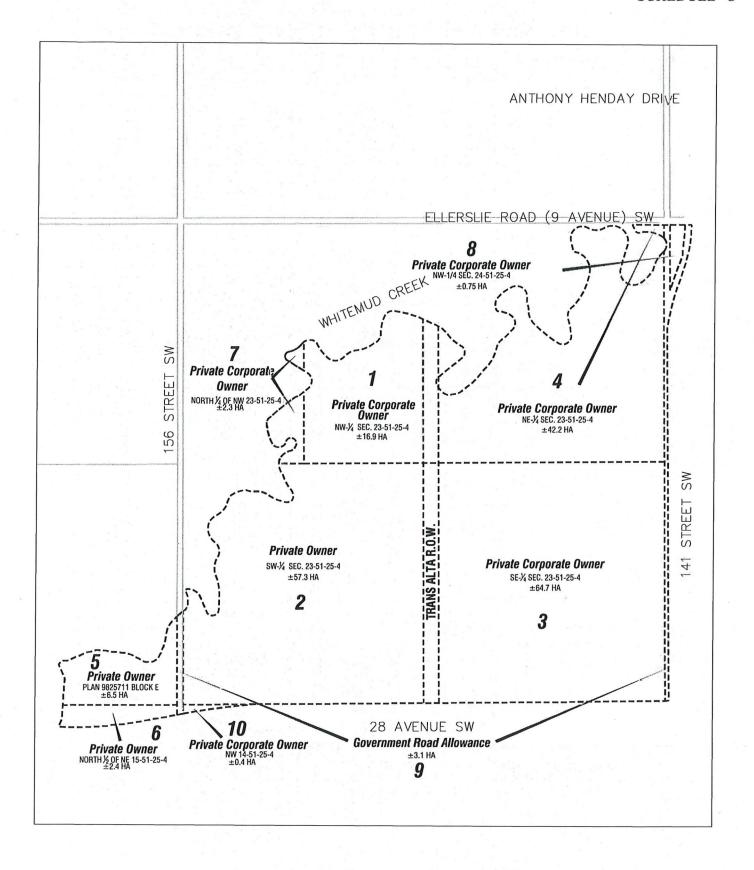

- 1. The Hays Ridge Neighbourhood Area Structure Plan is hereby amended by:
  - a. deleting the map "Figure 1 Location" and replacing it with the map "Figure 1 Location" attached hereto as Schedule "A", and forming part of this Bylaw;
  - b. deleting the map "Figure 2 Context" and replacing it with the map "Figure 2 Context" attached hereto as Schedule "B", and forming part of this Bylaw;
  - deleting the map "Figure 3 Land Ownership" and replacing it with the map
    "Figure 3 Land Ownership" attached hereto as Schedule "C", and forming part of
    this Bylaw;
  - d. deleting the map "Figure 4 Site Contours" and replacing with the map "Figure 4 Site Contours" attached hereto as Schedule "D", and forming part of this Bylaw;

FIGURE 3 | LAND OWNERSHIP

| HAYS RID | G | Е |
|----------|---|---|
|----------|---|---|

FIGURE 4 | SITE CONTOURS

Neighbourhood Area Structure Plan

FIGURE 5 | SITE FEATURES

| HAY | S RI | DGE |
|-----|------|-----|
|-----|------|-----|