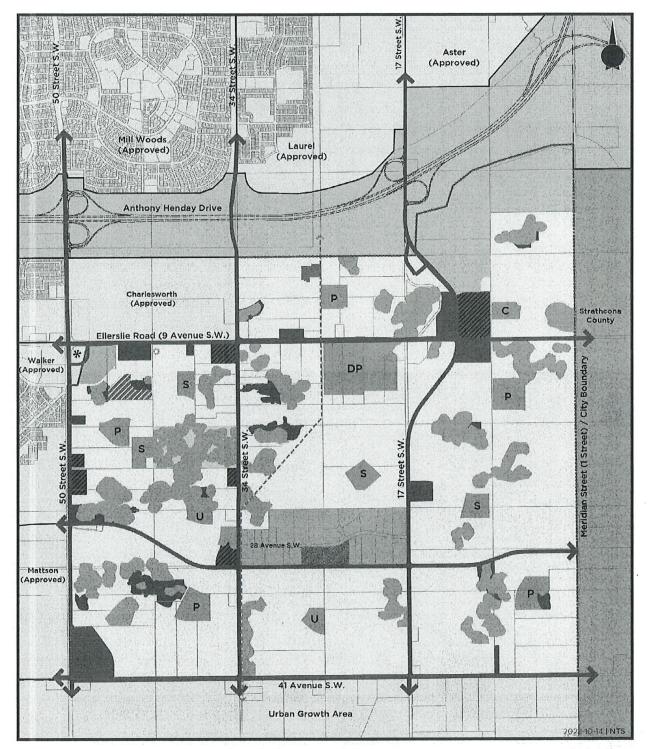

- 1. That Bylaw 17011 "Decoteau Area Structure Plan" is hereby amended by:
  - a. deleting the Map entitled "Bylaw 20220 Decoteau Area Structure Plan" and replacing it with the Map entitled "Bylaw 20555 Amendment to Decoteau Area Structure Plan", attached hereto as Schedule "A" and forming part of this Bylaw;
  - deleting the table entitled "Decoteau Area Structure Plan Land Use and Population Statistics Bylaw 20220" and replacing it with the table entitled "Decoteau Area Structure Plan Land Use and Population Statistics Bylaw 20555" attached hereto as Schedule "B" and forming part of this Bylaw;
  - c. deleting the map "Figure 6 Land Use Concept" and replacing it with the map "Figure 6 Land Use Concept" attached hereto as Schedule "C", and forming part of this Bylaw;

- d. deleting the map "Figure 7 Ecological Connectivity" and replacing it with the map "Figure 7 Ecological Connectivity" attached hereto as Schedule "D", and forming part of this Bylaw;
- e. deleting the map "Figure 8 Parkland, Recreation and Schools" and replacing it with the map "Figure 8 Parkland, Recreation and Schools" attached hereto as Schedule "E", and forming part of this Bylaw; and
- f. deleting the map "Figure 10 Active Transportation Network" and replacing with the map "Figure 10 Active Transportation Network" attached hereto as Schedule "F", and forming part of this Bylaw.