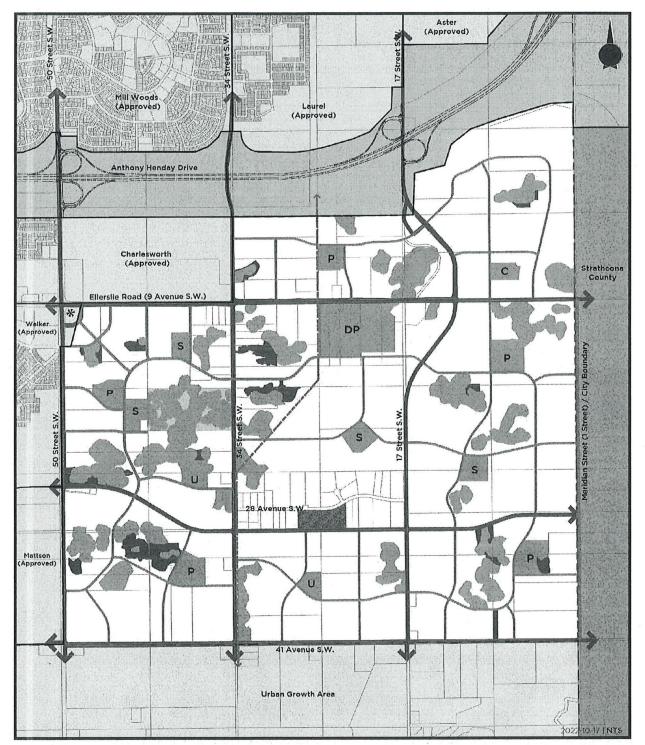

- 1. That Bylaw 17011 "Decoteau Area Structure Plan" is hereby amended by:
  - a. deleting the Map entitled "Bylaw 20220 Decoteau Area Structure Plan" and replacing it with the Map entitled "Bylaw 20555 Amendment to Decoteau Area Structure Plan", attached hereto as Schedule "A" and forming part of this Bylaw;
  - deleting the table entitled "Decoteau Area Structure Plan Land Use and Population Statistics Bylaw 20220" and replacing it with the table entitled "Decoteau Area Structure Plan Land Use and Population Statistics Bylaw 20555" attached hereto as Schedule "B" and forming part of this Bylaw;
  - c. deleting the map "Figure 6 Land Use Concept" and replacing it with the map "Figure 6 Land Use Concept" attached hereto as Schedule "C", and forming part of this Bylaw;