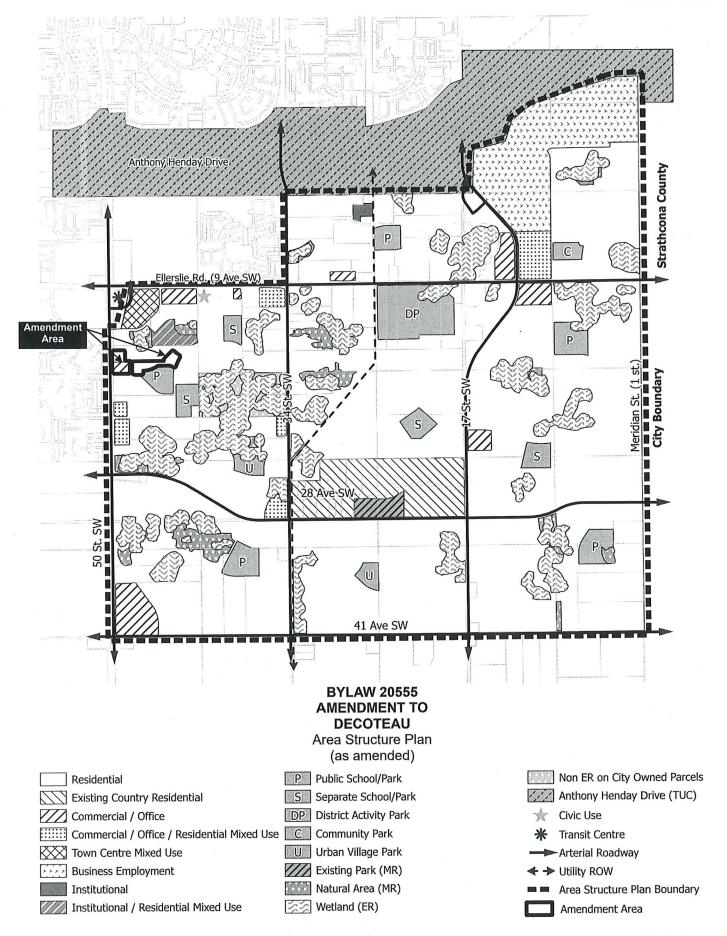

- 1. That Bylaw 17011 "Decoteau Area Structure Plan" is hereby amended by:
  - a. deleting the Map entitled "Bylaw 20220 Decoteau Area Structure Plan" and replacing it with the Map entitled "Bylaw 20555 Amendment to Decoteau Area Structure Plan", attached hereto as Schedule "A" and forming part of this Bylaw;
  - deleting the table entitled "Decoteau Area Structure Plan Land Use and Population Statistics Bylaw 20220" and replacing it with the table entitled "Decoteau Area Structure Plan Land Use and Population Statistics Bylaw 20555" attached hereto as Schedule "B" and forming part of this Bylaw;
  - c. deleting the map "Figure 6 Land Use Concept" and replacing it with the map "Figure 6 Land Use Concept" attached hereto as Schedule "C", and forming part of this Bylaw;

- d. deleting the map "Figure 7 Ecological Connectivity" and replacing it with the map "Figure 7 Ecological Connectivity" attached hereto as Schedule "D", and forming part of this Bylaw;
- e. deleting the map "Figure 8 Parkland, Recreation and Schools" and replacing it with the map "Figure 8 Parkland, Recreation and Schools" attached hereto as Schedule "E", and forming part of this Bylaw; and
- f. deleting the map "Figure 10 Active Transportation Network" and replacing with the map "Figure 10 Active Transportation Network" attached hereto as Schedule "F", and forming part of this Bylaw.