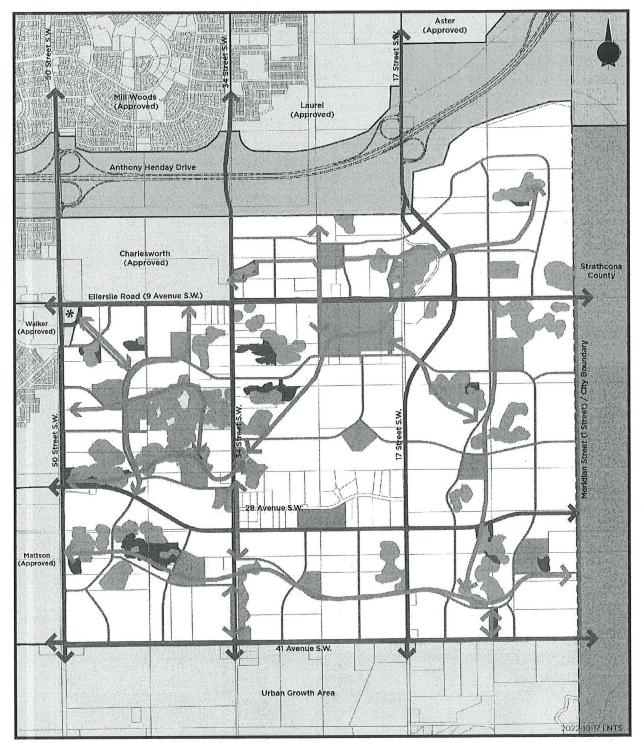

- 1. That Bylaw 17011 "Decoteau Area Structure Plan" is hereby amended by:
  - a. deleting the Map entitled "Bylaw 20220 Decoteau Area Structure Plan" and replacing it with the Map entitled "Bylaw 20555 Amendment to Decoteau Area Structure Plan", attached hereto as Schedule "A" and forming part of this Bylaw;
  - deleting the table entitled "Decoteau Area Structure Plan Land Use and Population Statistics Bylaw 20220" and replacing it with the table entitled "Decoteau Area Structure Plan Land Use and Population Statistics Bylaw 20555" attached hereto as Schedule "B" and forming part of this Bylaw;
  - c. deleting the map "Figure 6 Land Use Concept" and replacing it with the map "Figure 6 Land Use Concept" attached hereto as Schedule "C", and forming part of this Bylaw;