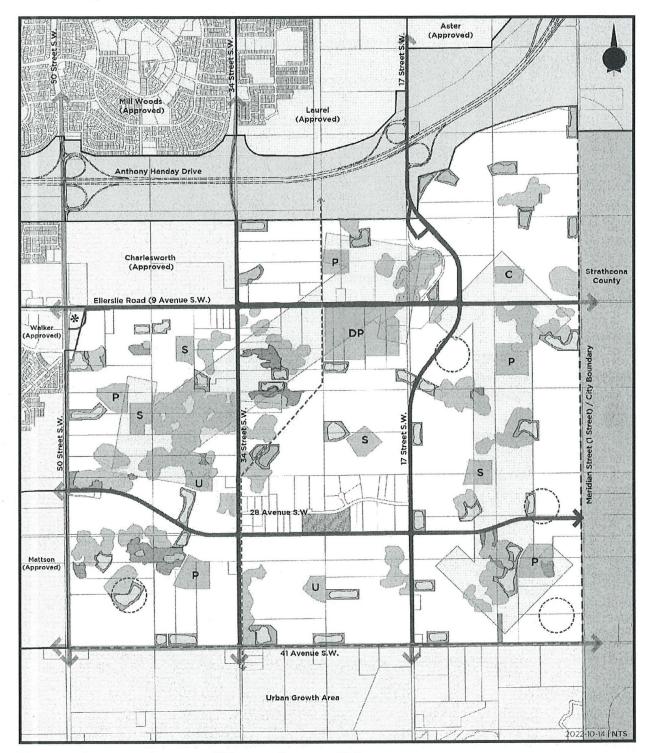

- 1. That Bylaw 17011 "Decoteau Area Structure Plan" is hereby amended by:
  - a. deleting the Map entitled "Bylaw 20220 Decoteau Area Structure Plan" and replacing it with the Map entitled "Bylaw 20555 Amendment to Decoteau Area Structure Plan", attached hereto as Schedule "A" and forming part of this Bylaw;
  - deleting the table entitled "Decoteau Area Structure Plan Land Use and Population Statistics Bylaw 20220" and replacing it with the table entitled "Decoteau Area Structure Plan Land Use and Population Statistics Bylaw 20555" attached hereto as Schedule "B" and forming part of this Bylaw;
  - c. deleting the map "Figure 6 Land Use Concept" and replacing it with the map "Figure 6 Land Use Concept" attached hereto as Schedule "C", and forming part of this Bylaw;

- d. deleting the map "Figure 7 Ecological Connectivity" and replacing it with the map "Figure 7 Ecological Connectivity" attached hereto as Schedule "D", and forming part of this Bylaw;
- e. deleting the map "Figure 8 Parkland, Recreation and Schools" and replacing it with the map "Figure 8 Parkland, Recreation and Schools" attached hereto as Schedule "E", and forming part of this Bylaw; and
- f. deleting the map "Figure 10 Active Transportation Network" and replacing with the map "Figure 10 Active Transportation Network" attached hereto as Schedule "F", and forming part of this Bylaw.