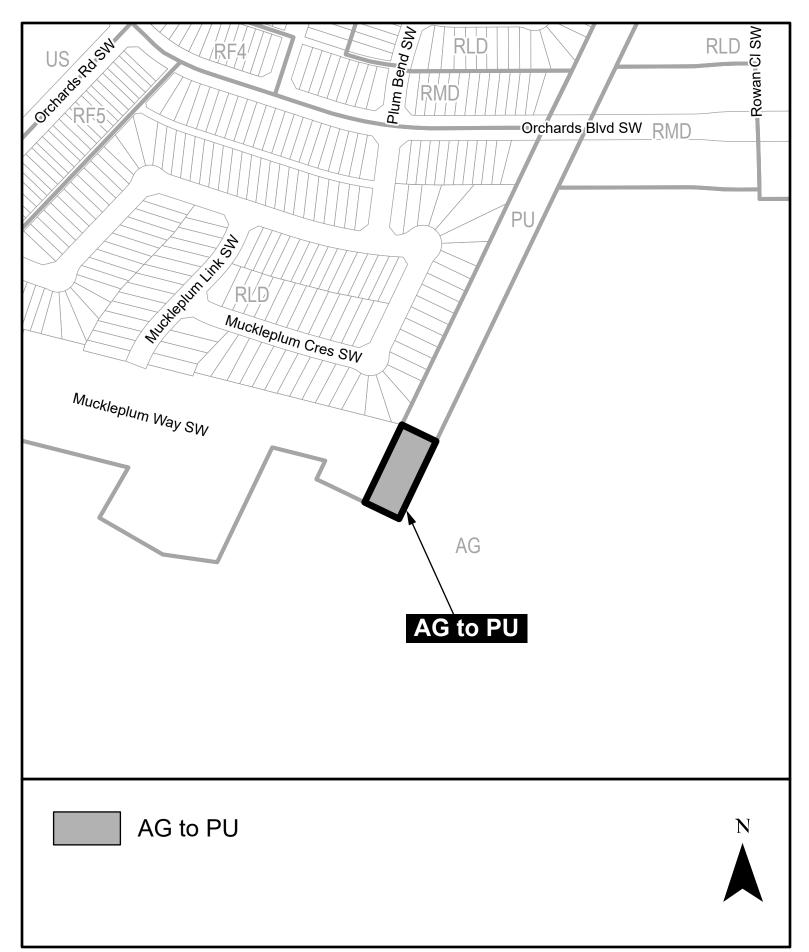

1. The Zoning Map, being Part III to Bylaw 12800 The Edmonton Zoning Bylaw is hereby amended by rezoning the lands legally described as a portion of Lot A, Block 1, Plan 1821095; located at 3004 - 66 Street SW, The Orchards at Ellerslie, Edmonton, Alberta, which lands are shown on the sketch plan attached as Schedule "A", from (AG) Agricultural Zone to (PU) Public Utility Zone.

2. The Edmonton Zoning Bylaw is hereby further amended by deleting Appendix 1 to Section 994 Special Area Orchards and replacing it with Appendix 1 to Section 994 Special Area Orchards, attached hereto as Schedule "B" and forming part of this bylaw.