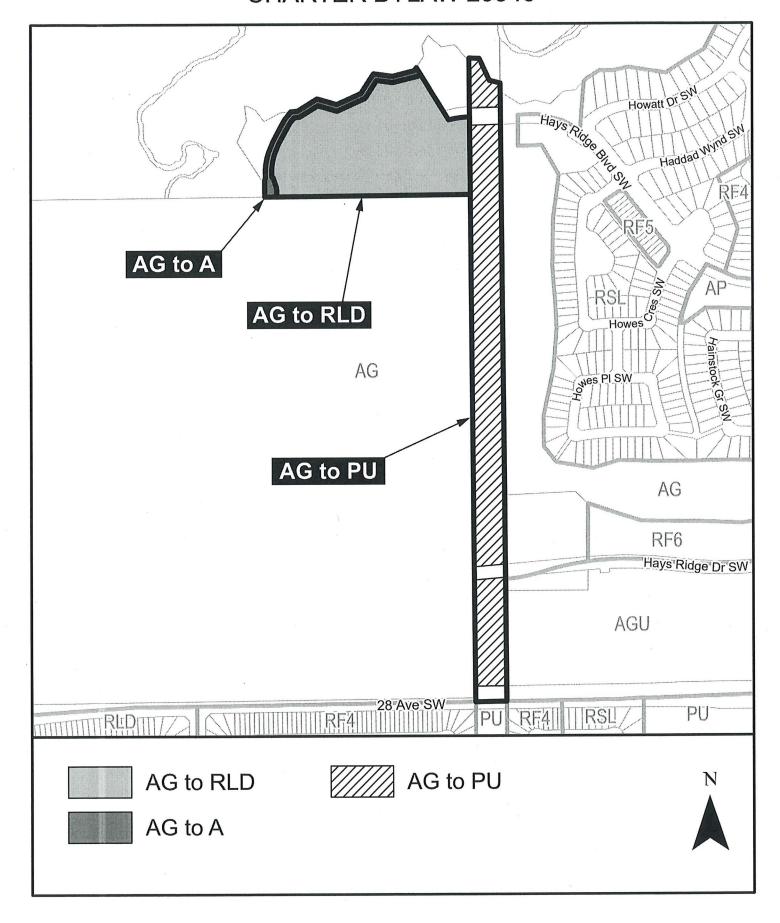

## A Bylaw to amend Bylaw 12800, as amended, The Edmonton Zoning Bylaw Amendment No. 3676

WHEREAS portions of Lot F, Block 1, Plan 1422586 and portions of Lot A, Block 1, Plan 1322811; located at 14931 - Ellerslie Road SW and 215 - Hays Ridge Boulevard SW, Hays Ridge, Edmonton, Alberta, are specified on the Zoning Map as (AG) Agricultural Zone; and

WHEREAS an application was made to rezone the above described property to (RLD) Residential Low Density Zone, (A) Metropolitan Recreation Zone, (PU) Public Utility Zone;

NOW THEREFORE after due compliance with the relevant provisions of the Municipal Government Act RSA 2000, ch. M-26, as amended, the Municipal Council of the City of Edmonton duly assembled enacts as follows:

1. The Zoning Map, being Part III to Bylaw 12800 The Edmonton Zoning Bylaw is hereby amended by rezoning the lands legally described as portions of Lot F, Block 1, Plan 1422586 and portions of Lot A, Block 1, Plan 1322811; located at 14931 - Ellerslie Road SW and 215 - Hays Ridge Boulevard SW, Hays Ridge, Edmonton, Alberta, which lands are shown on the sketch plan attached as Schedule "A", from (AG) Agricultural Zone to (RLD) Residential Low Density Zone, (A) Metropolitan Recreation Zone, (PU) Public Utility Zone.