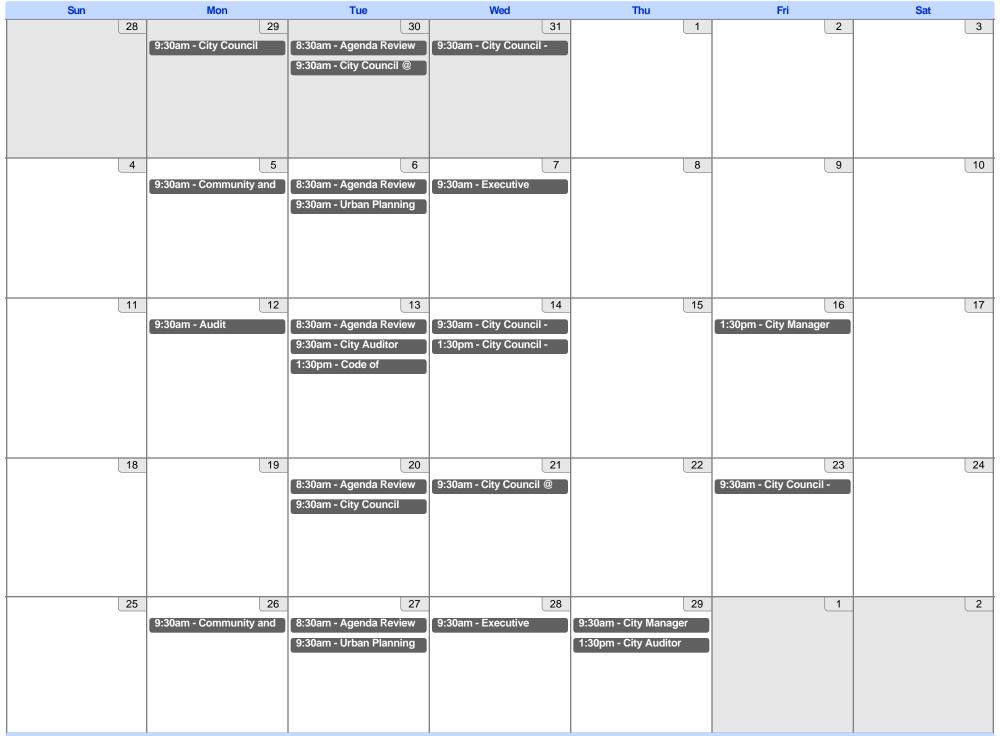

| Sun | Mon                    | Tue                     | Wed                     | Thu                     | Fri | Sat |
|-----|------------------------|-------------------------|-------------------------|-------------------------|-----|-----|
| 26  | 27                     | 28                      | 29                      | 30                      | 31  | 1   |
|     | 9:30am - City Council  | 8:30am - Agenda Review  | 9:30am - City Council   |                         |     |     |
|     |                        | 9:30am - City Council   |                         |                         |     |     |
|     |                        |                         |                         |                         |     |     |
|     |                        |                         |                         |                         |     |     |
|     |                        |                         |                         |                         |     |     |
|     |                        |                         |                         |                         |     |     |
| 2   | 3                      | 4                       | 5                       | 6                       | 7   | 8   |
|     | Recess Break           |                         |                         |                         |     |     |
|     | Recess Dreak           |                         |                         |                         |     |     |
|     |                        | 8:30am - Agenda Review  |                         |                         |     |     |
|     |                        |                         |                         |                         |     |     |
|     |                        |                         |                         |                         |     |     |
|     |                        |                         |                         |                         |     |     |
|     |                        |                         |                         |                         |     |     |
| 9   | 10                     | 11                      | 12                      | 13                      | 14  | 15  |
|     | 9:30am - City Council  | 8:30am - Agenda Review  | 9:30am - City Council - |                         |     |     |
|     |                        | 9:30am - City Council   |                         |                         |     |     |
|     |                        |                         |                         |                         |     |     |
|     |                        |                         |                         |                         |     |     |
|     |                        |                         |                         |                         |     |     |
|     |                        |                         |                         |                         |     |     |
| 16  | 17                     | 18                      | 19                      | 20                      | 21  | 22  |
|     | 9:30am - Community and | 8:30am - Agenda Review  | 9:30am - Executive      |                         |     |     |
|     |                        |                         |                         |                         |     |     |
|     |                        | 9:30am - Urban Planning |                         |                         |     |     |
|     |                        |                         |                         |                         |     |     |
|     |                        |                         |                         |                         |     |     |
|     |                        |                         |                         |                         |     |     |
|     |                        |                         |                         |                         |     |     |
| 23  | 24                     | 25                      | 26                      | 27                      | 28  | 29  |
|     | 9:30am - Utility       | 8:30am - Agenda Review  | 9:30am - Council        |                         |     |     |
|     |                        | 9:30am - Audit          |                         |                         |     |     |
|     |                        |                         |                         |                         |     |     |
|     |                        |                         |                         |                         |     |     |
|     |                        |                         |                         |                         |     |     |
|     |                        |                         |                         |                         |     |     |
| 30  | 1                      | 2                       | 3                       | 4                       | 5   | 6   |
|     |                        | 9:30am - City Council   | 9:30am - City Council @ | 9:30am - City Council - |     |     |
|     |                        |                         |                         |                         |     |     |
|     |                        |                         |                         |                         |     |     |
|     |                        |                         |                         |                         |     |     |
|     |                        |                         |                         |                         |     |     |
| ł   |                        |                         |                         |                         |     |     |