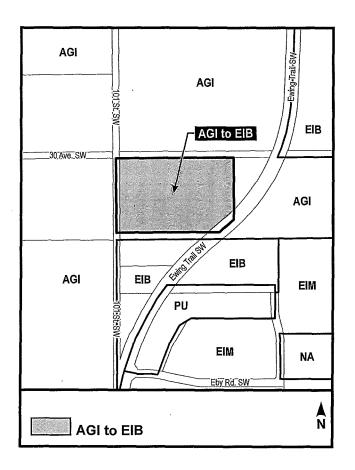

## A Bylaw to amend Bylaw 12800, as amended, The Edmonton Zoning Bylaw Amendment No. 2311

WHEREAS Lot 6, Block 3, Plan 1421138, located at 3105 – 101 Street SW, Ellerslie Industrial, Edmonton, Alberta, is specified on the Zoning Map and Appendix I to Section 930 Special Area Ellerslie Industrial as (AGI) Industrial Reserve; and

WHEREAS an application was made to rezone the above described property to (EIB) Ellerslie Industrial Business Zone;

NOW THEREFORE after due compliance with the relevant provisions of the Municipal Government Act RSA 2000, ch. M-26, as amended, the Municipal Council of the City of Edmonton duly assembled enacts as follows:

1. The Zoning Map, being Part III to Bylaw 12800 The Edmonton Zoning Bylaw is hereby amended by rezoning the lands legally described as Lot 6, Block 3, Plan 1421138, located at 3105 – 101 Street SW, Ellerslie Industrial, Edmonton, Alberta, which lands are shown on the sketch plan annexed hereto as Schedule "A", from (AGI) Industrial Reserve Zone to (EIB) Ellerslie Industrial Business.