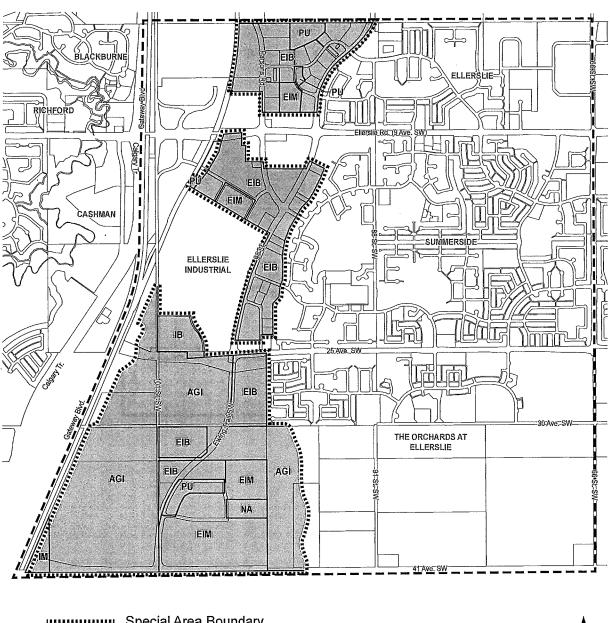

2. The Edmonton Zoning Bylaw is hereby further amended by deleting from it Appendix I to Section 930 Special Area Ellerslie Industrial and substituting therefore as Appendix I the map annexed hereto as Schedule "B".

## Special Area, Ellerslie Industrial

Appendix I to Section 930 of Bylaw 12800 as amended by Bylaw 17840 and subsequent appropriate Bylaws.

Special Area Boundary
----- Ellerslie ASP Boundary

A