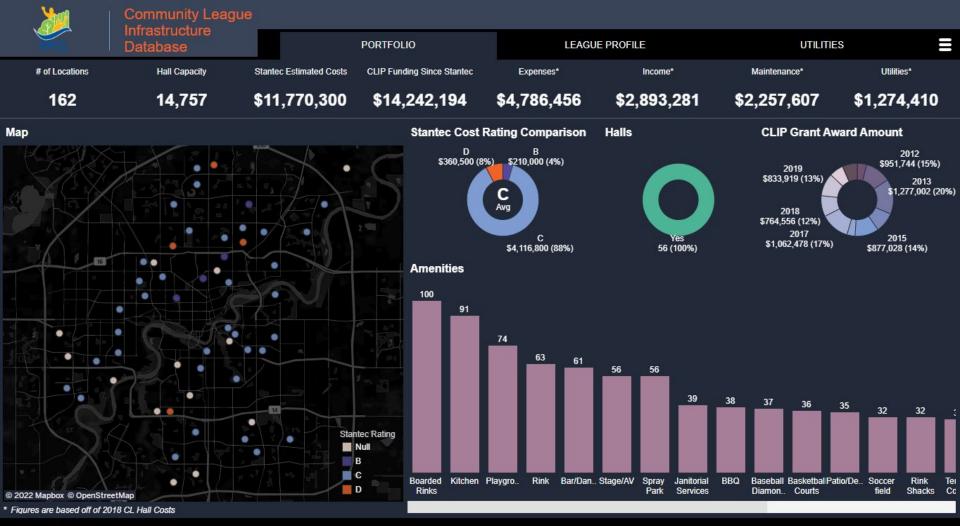

ENTORSHIP

Build new and relevant courses for training through the online training portal for League Board members. Including the mentorship program

## CENTRALIZED SERVICES

Continue to support centralized services such as the equipment rental program, support for League amenities, and a fundraising platform

## **BUDGET ASK**

2023: \$393,000 2024: \$402,000 2025: \$410,000 2026: \$418,000

Total: \$1.623M

## **BUDGET ASK**

2023: \$412,000 2024: \$419,000 2025: \$427,000 2026: \$436,000 Total: \$1.695M

\$1.1M would be dedicated to assessments; the remainder would go to staff and dashboard licensing/upkeep.





## 167,701

## Edmontonians benefited from League programs

## 253,847 \$4.56M **VOLUNTEER HOURS**

Valued at



## **LEAGUE + EFCL + CITY OF EDMONTON**

TRIPARTITE AGREEMENT



# Programs run by Community Leagues

## AN EDMONTON STORY

as the free and for third yiers in candidate free and for third yiers or a total therefore a community or in the Fortheast United Series to for the Fortheast United Series to Comming Les yier the 2020 Second Series and Committy JointAndi3/1917

. .

e volunteers have provid with a volte in communlies unmarch of netration are Communicy Respires resolution that have an part of under the harmon of a low of Communicy Leave.

Tot commund reside

The organization is open to all residents in a defined committed over researchers of class, sender or

to traype is a datase comparison organization (it) no pointed or religious officientos, utares effiutinitar ora monitor and accessive to residents y sociely recordency, community hilding and