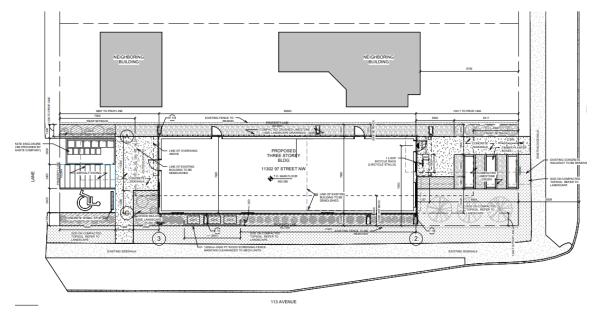

referrals to detoxification and treatment programs, and dedicated advocacy on behalf of individuals concerning income-related matters.

The development is situated within walking distance to daily needs, such as grocery stores, hospitals, pharmacies, and the Edmonton Public Library. Multiple Edmonton Transit System (ETS) bus routes operate adjacent to the development on 101 Street and the Kingsway/Royal Alex LRT Station is less than a 15 minute walk.

The development will target a 30 per cent decrease in operating energy consumption and greenhouse gas emissions relative to the 2017 National Energy Code for Buildings.

The development meets minimum accessibility requirements of the National Building Code 2019 Alberta Edition.

## Attachment 5

## Location



# Rendering



#### Site Plan