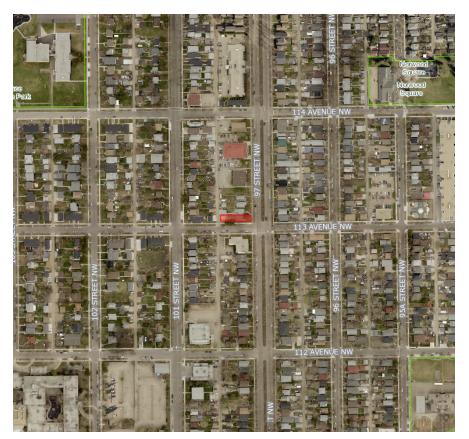

#### Jasper Place Wellness Centre - Spruce Avenue Development Overview

The affordable housing development is located at 11302 97 Street NW on a multi-family lot in Spruce Avenue, which has 9.6 per cent non-market affordable housing as per the City's Non-Market Housing Inventory. The development was under construction at the time of application submission and is now completed.

The development is situated within walking distance to daily needs, such as grocery stores, hospitals, pharmacies, and the Edmonton Public Library. Multiple Edmonton Transit System (ETS) bus routes operate adjacent to the development on 101 Street and the Kingsway/Royal Alex LRT Station is less than a 15 minute walk.

## Location