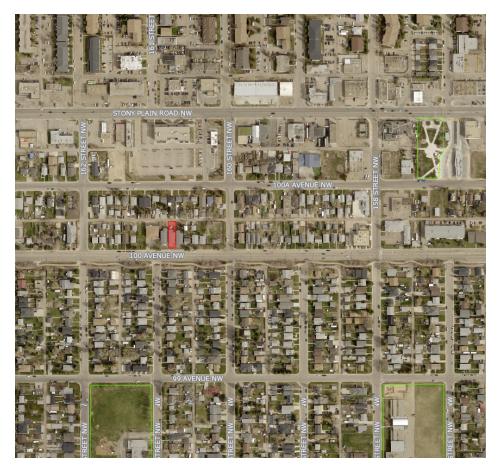

## Jasper Place Wellness Centre - 16026 100 Avenue NW (Glenwood) Development Overview

The affordable housing development is located at 16026 100 Avenue NW on a multi-family lot in Glenwood, which has 11.5 per cent non-market affordable housing as per the City's Non-Market Housing Inventory. The development was under construction at the time of application submission and is now completed.

The development is situated within walking distance to daily needs, such as food services, pharmacies, and medical clinics. The Jasper Place Transit Centre is within a 10 minute walk from the development and the Jasper Place Stop of the future Valley Line West LRT will be a similar distance from the development as well.