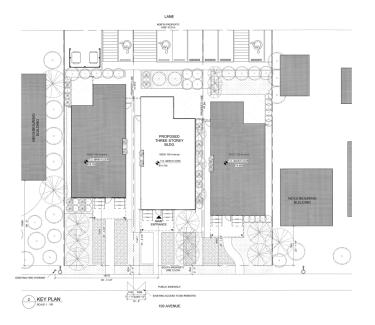

ies, guidance and referrals to detoxification and treatment programs, and dedicated advocacy on behalf of individuals concerning income-related matters.

The development is situated within walking distance to daily needs, such as food services, pharmacies, and medical clinics. The Jasper Place Transit Centre is within a 10 minute walk from the development and the Jasper Place Stop of the future Valley Line West LRT will be a similar distance from the development as well.

The development will target a 34 per cent decrease in operating energy consumption and greenhouse gas emissions relative to the 2017 National Energy Code for Buildings.

The development meets minimum accessibility requirements of the National Building Code 2019 Alberta Edition.

## Location



Site Plan

## Attachment 7



**Building Elevations** 

## Attachment 7