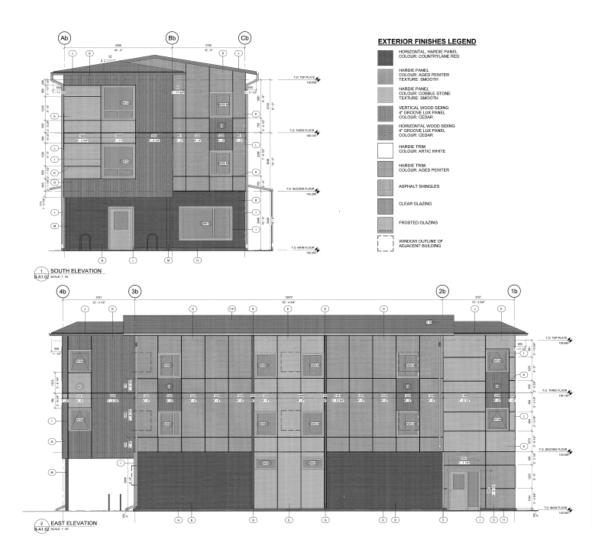

and treatment programs, and dedicated advocacy on behalf of individuals concerning income-related matters.

The development is situated within walking distance to daily needs, such as food services, pharmacies, and medical clinics. The Jasper Place Transit Centre is within a 10 minute walk from the development and the Jasper Place Stop of the future Valley Line West LRT will be a similar distance from the development as well.

The development will target a 34 per cent decrease in operating energy consumption and greenhouse gas emissions relative to the 2017 National Energy Code for Buildings.

The development meets minimum accessibility requirements of the National Building Code 2019 Alberta Edition.

## Location



Site Plan

## Attachment 7



**Building Elevations** 

## Attachment 7