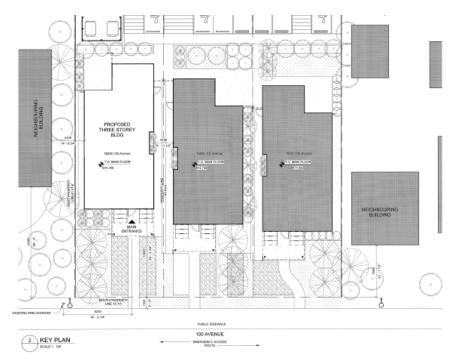

with local pharmacies, guidance and referrals to detoxification and treatment programs, and dedicated advocacy on behalf of individuals concerning income-related matters.

The development is situated within walking distance to daily needs, such as food services, pharmacies, and medical clinics. The Jasper Place Transit Centre within a ten minute walk from the development and the Jasper Place Stop of the future Valley Line West LRT will be a similar distance from the development as well.

The development will target a 34 per cent decrease in operating energy consumption and greenhouse gas emissions relative to the 2017 National Energy Code for Buildings.

The development meets minimum accessibility requirements of the National Building Code 2019 Alberta Edition.

## Location



Site Plan



## **Building Elevations**