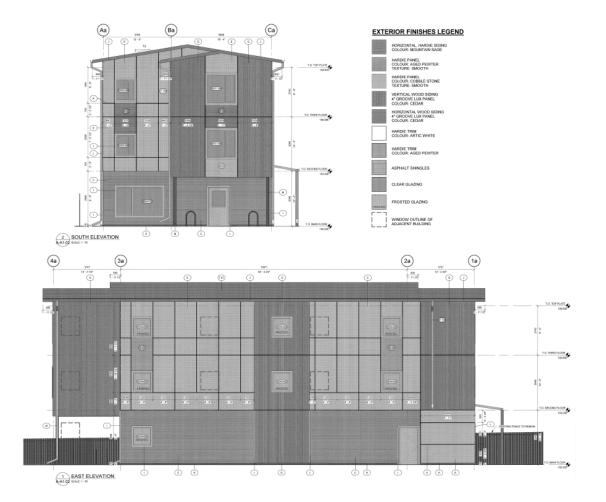

ce and referrals to detoxification and treatment programs, and dedicated advocacy on behalf of individuals concerning income-related matters.

The development is situated within walking distance to daily needs, such as food services, pharmacies, and medical clinics. The Jasper Place Transit Centre within a ten minute walk from the development and the Jasper Place Stop of the future Valley Line West LRT will be a similar distance from the development as well.

The development will target a 34 per cent decrease in operating energy consumption and greenhouse gas emissions relative to the 2017 National Energy Code for Buildings.

The development meets minimum accessibility requirements of the National Building Code 2019 Alberta Edition.

## Location



Site Plan



## **Building Elevations**