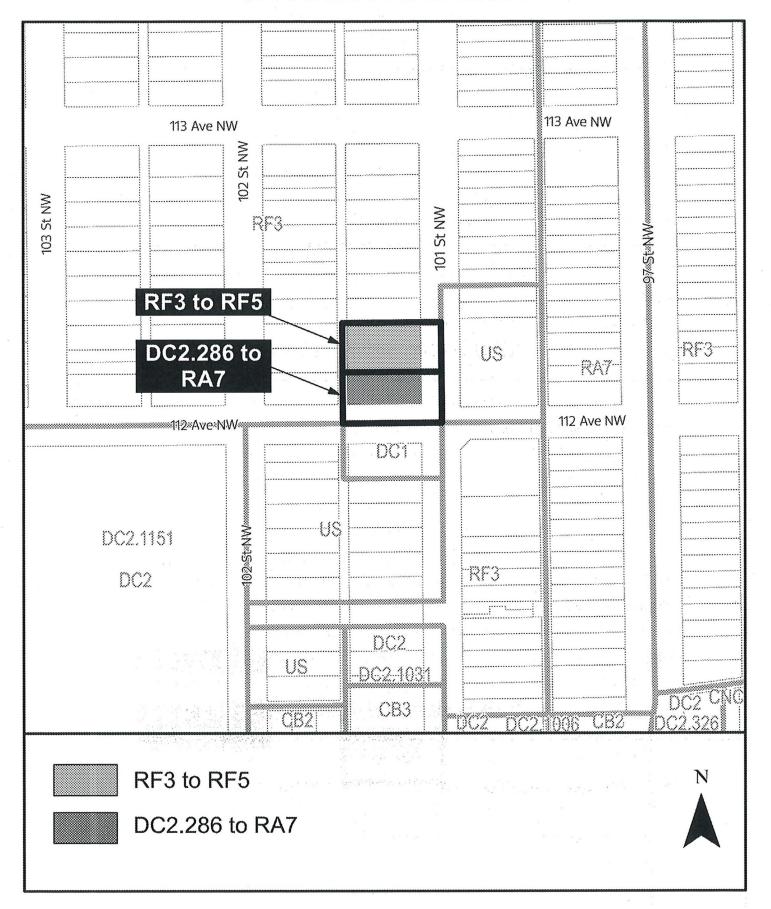

## A Bylaw to amend Bylaw 12800, as amended, The Edmonton Zoning Bylaw Amendment No. 3722

WHEREAS Lots 454-456, Block 1, Plan 7540AH; located at 11206, 11212, & 11216 - 101 Street NW, Spruce Avenue, Edmonton, Alberta, are specified on the Zoning Map as (RF3) Small Scale Infill Development Zone and (DC2) Site Specific Development Control Provision; and

WHEREAS an application was made to rezone the above described property to (RF5) Row Housing Zone and (RA7) Low Rise Apartment Zone;

NOW THEREFORE after due compliance with the relevant provisions of the Municipal Government Act RSA 2000, ch. M-26, as amended, the Municipal Council of the City of Edmonton duly assembled enacts as follows:

- 1. The Zoning Map, being Part III to Bylaw 12800 The Edmonton Zoning Bylaw is hereby amended by rezoning the lands legally described as Lots 454-456, Block 1, Plan 7540AH; located at 11206, 11212, & 11216 101 Street NW, Spruce Avenue, Edmonton, Alberta, which lands are shown on the sketch plan attached as Schedule "A", from (RF3) Small Scale Infill Development Zone and (DC2) Site Specific Development Control Provision to (RF5) Row Housing Zone and (RA7) Low Rise Apartment Zone.
- 2. Notwithstanding anything contained in Charter Bylaw 21001, the lands legally described as Lots 454-456, Block 1, Plan 7540AH; located at 11206, 11212, & 11216 101 Street NW, Spruce Avenue, Edmonton, Alberta, being zoned to (RF5) Row Housing Zone and (RA7)