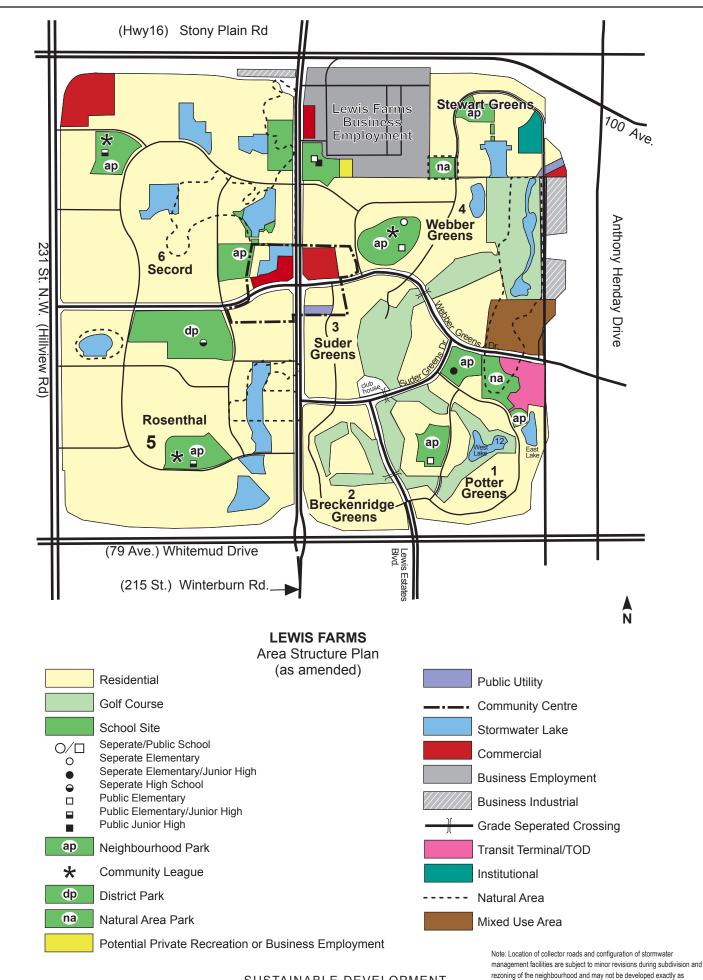

- deleting the map entitled "Bylaw 18875 Lewis Farms Area Structure Plan" and replace with the map entitled "Bylaw 19039 - Lewis Farms Area Structure Plan" attached as Schedule A"
- j. deleting "Figure 8.0 Development Concept" and replace with "Figure 8.0 Development Concept" attached as Schedule "B" and forming part of this bylaw;