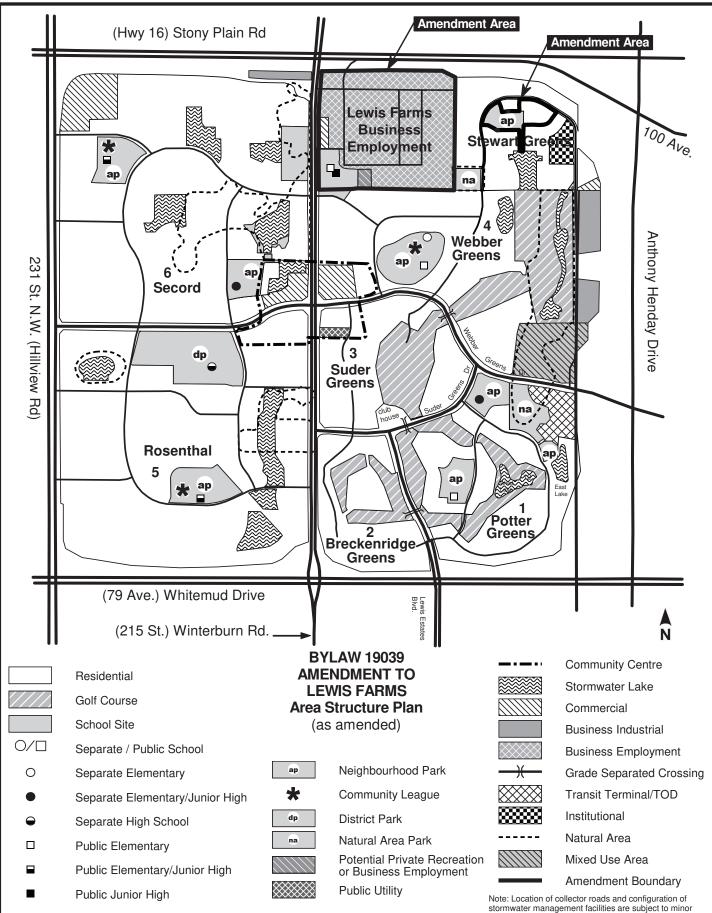

- deleting the map entitled "Bylaw 18875 Lewis Farms Area Structure Plan" and replace with the map entitled "Bylaw 19039 - Lewis Farms Area Structure Plan" attached as Schedule A"
- j. deleting "Figure 8.0 Development Concept" and replace with "Figure 8.0 Development Concept" attached as Schedule "B" and forming part of this bylaw;

#### **SCHEDULE "A"**

stormwater management facilities are subject to minor revisions during subdivision and rezoning of the neighbourhood and may not be developed exactly as illustrated.