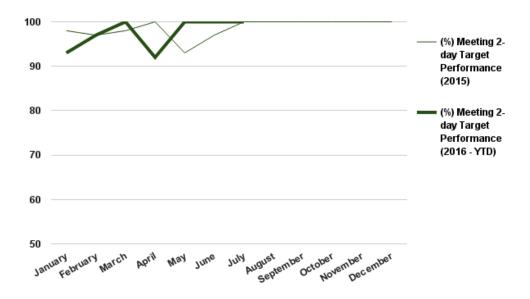

### 2015 - 2016 Year to Date Performance Targets (Expedited Applications)

Average number of applications meeting the 2- day target performance levels = 98%

Page 2 of 2 Report: CR\_3850