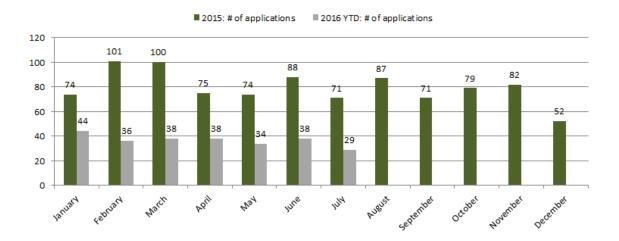

# Number of Expedited Applications and Percentage of Performance Targets Meeting Two Day Service Levels (2012 - 2015)

### 2015 - 2016 Year to Date Performance Targets (Expedited Applications)

Average number of applications meeting the 2- day target performance levels = 98%

Page 2 of 2 Report: CR\_3850