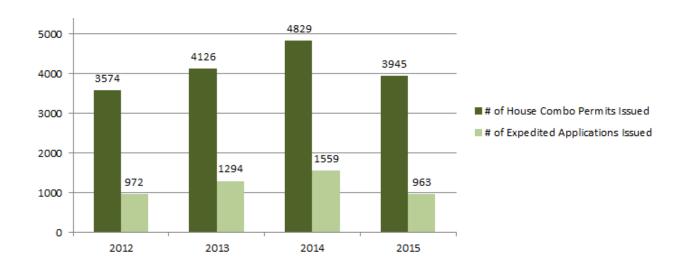

# **House Combo Permits VS Expedited Applications**

Percentage of Single Detached Housing permits issued per year through the Development Permit Expedited program

| 2012  | 2013  | 2014  | 2015  |
|-------|-------|-------|-------|
| 27.2% | 31.4% | 32.3% | 24.4% |