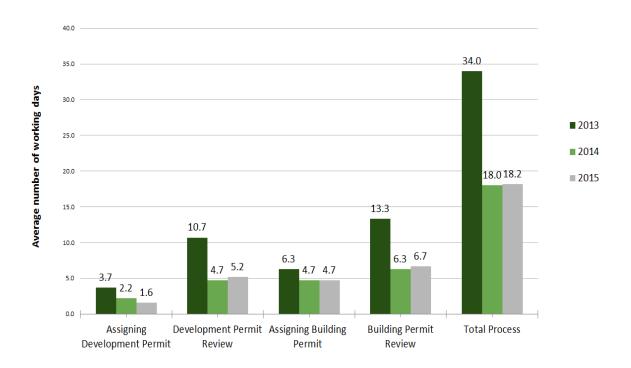

## Semi-Detached Housing - Development and Building Permit Processing Timelines

Development and Building Permit Service Levels (working days) (Semi-Detached Housing - No Zoning Variances required, 2013 - 2015)