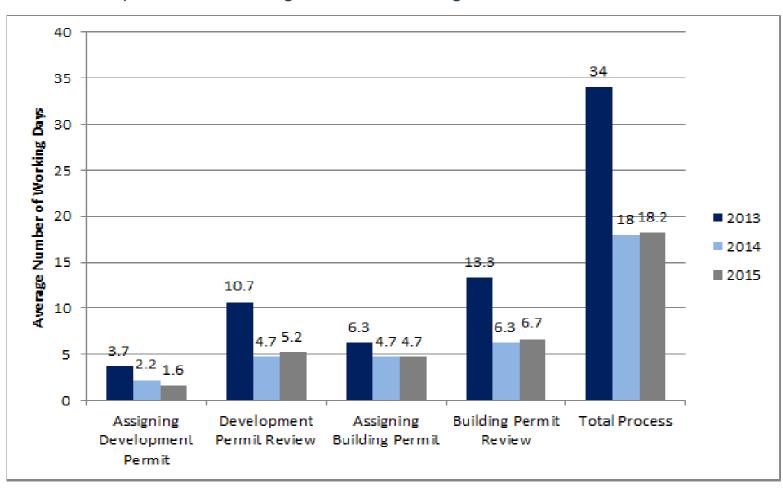

ENT PERMIT EXPEDITED PROGRAM

Item 7.1



### **Previous Committee Action**



June 28, 2016, City Council Meeting

### Councillor M. Nickel made the following inquiry:

- 1. Can Administration provide a status report regarding the overall success of the development permit expedited *Program?*
- 2. Also please provide the feasibility of extending this Program to include: Semi-detached Housing, Zero Lot Line, Row Housing, Other Possible zones, Corner lots.
- 3. Could consideration be given to lowering the minimum building requirements based on post-performance for low volume builders so they may participate in the Expedited Program?

# **Development Permit Expedited Program**





# **Semi-Detached Housing**

#### **Edmonton**

#### **Development and Building Permit Processing Timelines**



# **eServices**



### Phase II eServices Target Launch Dates (2016 -2017)

| Releases                                                                                                      | 2016 |    | 2017 |    |    |
|---------------------------------------------------------------------------------------------------------------|------|----|------|----|----|
| Online applications, payments, and service enhancements                                                       | Q2   | Q3 | Q4   | Q1 | Q2 |
| Search of Records                                                                                             |      |    |      |    |    |
| Compliance Certificates                                                                                       |      |    |      |    |    |
| Singl