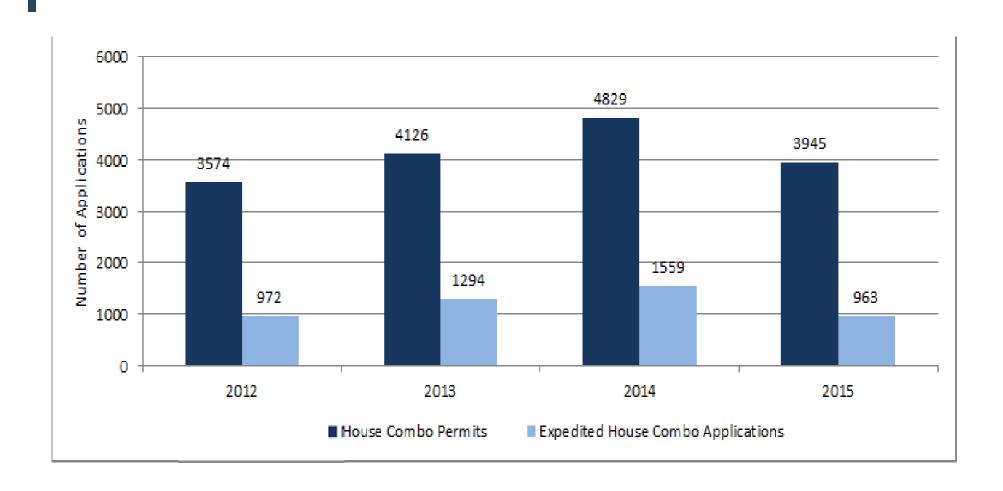

# DEVELOPMENT PERMIT EXPEDITED PROGRAM

Item 7.1



### **Previous Committee Action**



June 28, 2016, City Council Meeting

### Councillor M. Nickel made the following inquiry:

- 1. Can Administration provide a status report regarding the overall success of the development permit expedited *Program?*
- 2. Also please provide the feasibility of extending this Program to include: Semi-detached Housing, Zero Lot Line, Row Housing, Other Possible zones, Corner lots.
- 3. Could consideration be given to lowering the minimum building requirements based on post-performance for low volume builders so they may participate in the Expedited Program?

# **Development Permit Expedited Program**





# **Semi-Detached Housing**

#### **Edmonton**

#### **Development and Building Permit Processing Timelines**



# **eServices**



### Phase II eServices Target Launch Dates (2016 -2017)

| Releases                                                                                                      | 2016 |    | 2017 |    |    |
|---------------------------------------------------------------------------------------------------------------|------|----|------|----|----|
| Online applications, payments, and service enhancements                                                       | Q2   | Q3 | Q4   | Q1 | Q2 |
| Search of Records                                                                                             |      |    |      |    |    |
| Compliance Certificates