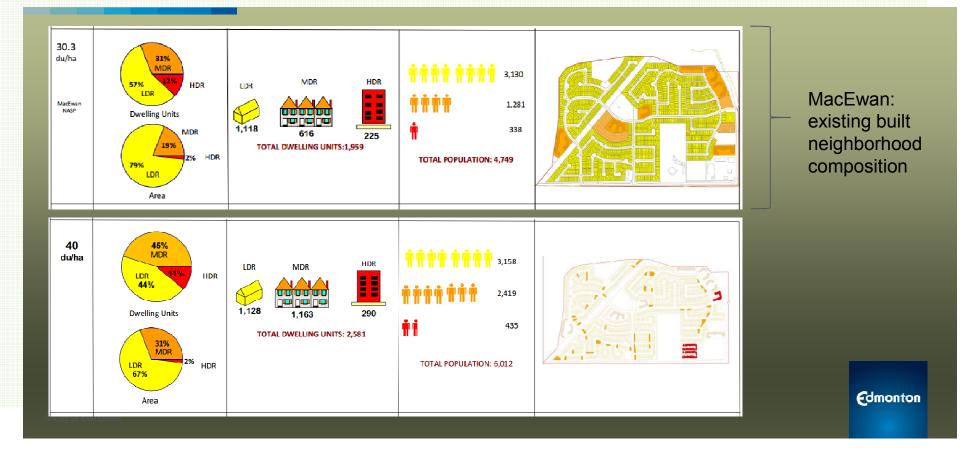

## Key Changes Density Targets

- Board selected the Alternate Approach (5 units lower)
- New implementation tool to allow flexibility for smaller-scale plans has been included

| Communities<br>by Tier                          | Minimum<br>Greenfield<br>Residential<br>Density<br>(du/nrha) | Aspirational<br>Intensification<br>Target***(%<br>Dwellings to Built-<br>Up Urban Areas) | Aspirational<br>TOD Centres<br>Density Target"<br>(people+jobs/gha) | Aspirational<br>Urban and<br>Sub-Regional<br>Centres Density<br>Target"<br>(du/nrha) |
|-------------------------------------------------|--------------------------------------------------------------|------------------------------------------------------------------------------------------|---------------------------------------------------------------------|--------------------------------------------------------------------------------------|
| Metropolitan Core                               | n/a                                                          | Varies                                                                                   | 140-160                                                             | n/a                                                                                  |
| Metropolitan Area                               | Varies                                                       | Varies                                                                                   | Varies                                                              | Varies                                                                               |
| Edmonton                                        |                                                              | 25%                                                                                      |                                                                     | n/a                                                                                  |
| Leduc County (West of QE2<br>to Whitemud Creek) | 45                                                           | n/a                                                                                      | 140-160                                                             |                                                                                      |
| St. Albert<br>Strathcona County (Urban)         | 40                                                           | 17.5%                                                                                    |                                                                     |                                                                                      |
| Fort Saskatchewan<br>Leduc                      | 35                                                           | 15%                                                                                      | n/a                                                                 | 100                                                                                  |
| Stony Plain                                     |                                                              |                                                                                          |                                                                     |                                                                                      |
| Beaumont                                        |                                                              | 10%                                                                                      |                                                                     |                                                                                      |
| Spruce Grove                                    |                                                              |                                                                                          |                                                                     |                                                                                      |
| Leduc County (balance)                          |                                                              | n/a                                                                                      |                                                                     |                                                                                      |
| Rural Area                                      | Varies                                                       | Varies                                                                                   | n/a                                                                 | Varies                                                                               |
| owns                                            | Varies                                                       | Varies                                                                                   | n/a                                                                 | Varies                                                                               |
| Devon<br>Morinville                             | 30                                                           | 10%                                                                                      |                                                                     | 75                                                                                   |
| Calmar<br>Lamont                                | 25                                                           | 7.5%                                                                                     | n/a                                                                 | n/a                                                                                  |
| Bon Accord                                      |                                                              | 5%                                                                                       |                                                                     |                                                                                      |
| Bruderheim                                      |                                                              |                                                                                          |                                                                     |                                                                                      |
| Gibbons                                         |                                                              |                                                                                          |                                                                     |                                                                                      |
| Legal                                           |                                                              |                                                                                          |                                                                     |                                                                                      |
| Redwater                                        |                                                              |                                                                                          |                                                                     |                                                                                      |
| Villages                                        | 20                                                           |                                                                                          |                                                                     |                                                                                      |
| Growth Hamlets                                  | 20                                                           | n/a                                                                                      | n/a                                                                 | n/a                                                                                  |
| Other Hamlets                                   | n/a                                                          |                                                                                          |                                                                     |                                                                                      |

## Key Changes Density Targets

## **Density Targets**