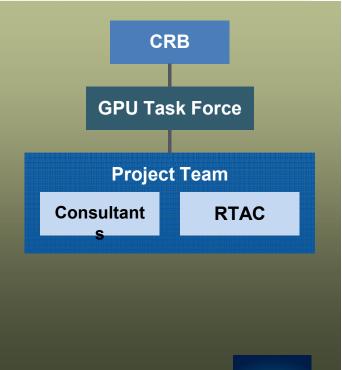

## Growth Plan Update Structure

- Task Force was formed to lead the review.
- Task Force includes a Regional Technical Advisory Committee (RTAC).
- Review of existing Growth Plan revealed substantial changes that were needed.
- The scope of the review becomes larger than was originally anticipated.