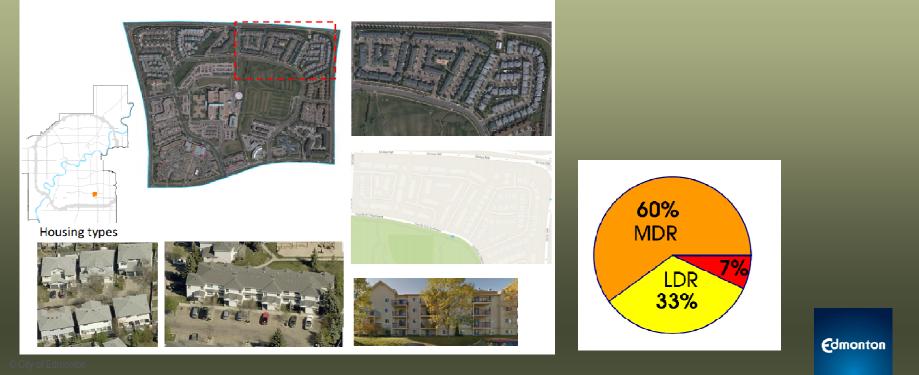

erfield 780.496.4749 <u>lindsey.butterfield@edmonton.ca</u>

© City of Edmonton

| BACKUP SLIDES         |          |
|-----------------------|----------|
|                       |          |
|                       |          |
|                       |          |
| © City of Edmonton 14 | Comonton |

#### Canon Ridge: 35 du/ha net density





## **Topic: Density Targets**

Type: SubstantialPosition: Support with Changes

#### Inglewood: 45 du/ha





Housing types







## Implementation

- No significant changes were made to important pieces from Draft 2.0 to Final Draft
- Alignment with the Growth Plan required for higher order plans in each municipality
  - Regional Context Statements (1 Year)
  - Amendment to Municipal Development Plan (3 Years)



#### Tawa: 50 du/ha net density







## Growth Plan 101

- 24 member municipalities of the CRB are mandated under the Capital Region Board Regulation to work together to create and implement a Regional Growth Plan.
- The Regional Growth Plan outlines how the region will grow until 2044 with focus on: land use, intermunicipal transit, non-market and affordable housing, and geographic information systems.
- The existing Growth Plan was approved in 2010 and is now under a 5 year review.



MARCH 200



## Growth Plan Update Context

- Who are we building the region for?
  - 30 year plan, 50 year vision
  - not for us, for our children/grandchildren
- What is the market?
  - demand for high quality of life/services
  - economics of land costs will change
  - concept of housing choice will evolve



## Growth Plan Update Con