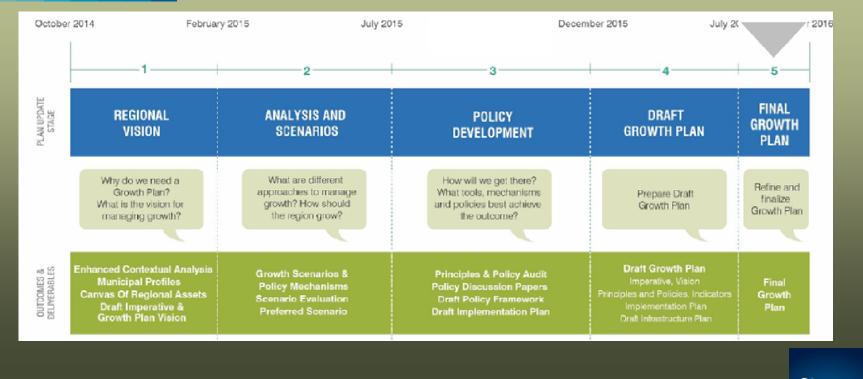

### Growth Plan Update Process

© City of Edmonton

## Growth Plan Update Structure

- Task Force was formed to lead the review.
- Task Force includes a Regional Technical Advisory Committee (RTAC).
- Review of existing Growth Plan revealed substantial changes that were needed.
- The scope of the review becomes larger than was originally anticipated.