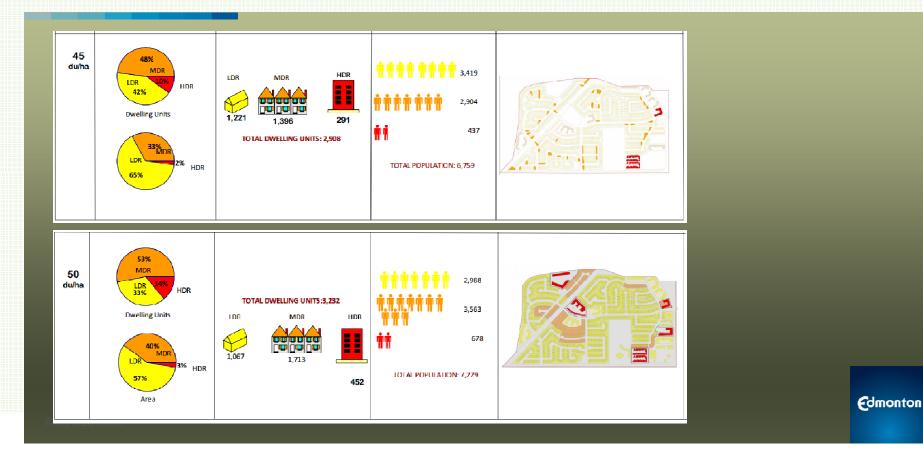

#### Canon Ridge: 35 du/ha net density

#### Inglewood: 45 du/ha

Housing types

#### Tawa: 50 du/ha net density