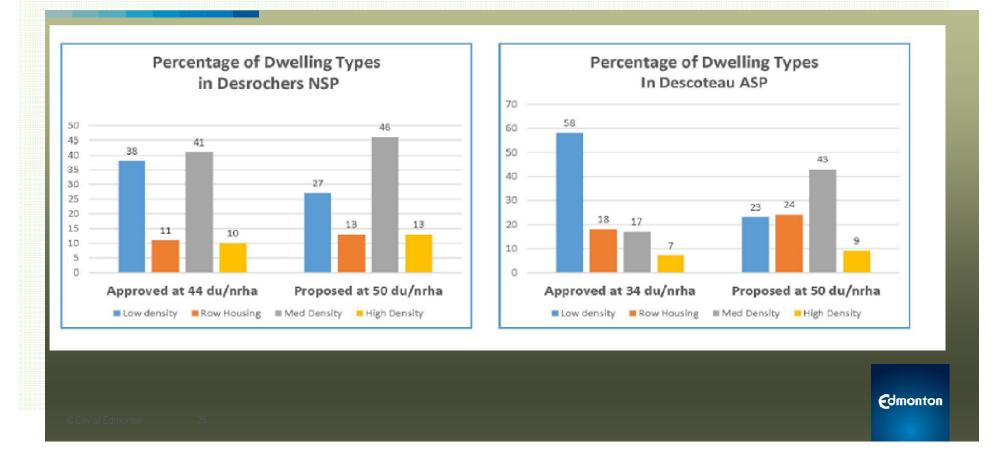

## Key Changes Density Targets

- Board selected the Alternate Approach (5 units lower)
- New implementation tool to allow flexibility for smaller-scale plans has been included

| Communities<br>by Tier                          | Minimum<br>Greenfield<br>Residential<br>Density<br>(du/nrha) | Aspirational<br>Intensification<br>Target***(%<br>Dwellings to Built-<br>Up Urban Areas) | Aspirational<br>TOD Centres<br>Density Target"<br>(people+jobs/gha) | Aspirational<br>Urban and<br>Sub-Regional<br>Centres Density<br>Target"<br>(du/nrha) |
|-------------------------------------------------|--------------------------------------------------------------|------------------------------------------------------------------------------------------|---------------------------------------------------------------------|--------------------------------------------------------------------------------------|
| Metropolitan Core                               | n/a                                                          | Varies                                                                                   | 140-160                                                             | n/a                                                                                  |
| Metropolitan Area                               | Varies                                                       | Varies                                                                                   | Varies                                                              | Varies                                                                               |
| Edmonton                                        |                                                              | 25%                                                                                      |                                                                     | n/a                                                                                  |
| Leduc County (West of QE2<br>to Whitemud Creek) | 45                                                           | n/a                                                                                      | 140-160                                                             |                                                                                      |
| St. Albert<br>Strathcona County (Urban)         | 40                                                           | 17.5%                                                                                    |                                                                     |                                                                                      |
| Fort Saskatchewan<br>Leduc                      | 35                                                           | 15%                                                                                      | n/a                                                                 | 100                                                                                  |
| Stony Plain                                     |                                                              |                                                                                          |                                                                     |                                                                                      |
| Beaumont                                        |                                                              | 10%                                                                                      |                                                                     |                                                                                      |
| Spruce Grove                                    |                                                              |                                                                                          |                                                                     |                                                                                      |
| Leduc County (balance)                          |                                                              | n/a                                                                                      |                                                                     |                                                                                      |
| Rural Area                                      | Varies                                                       | Varies                                                                                   | n/a                                                                 | Varies                                                                               |
| owns                                            | Varies                                                       | Varies                                                                                   | n/a                                                                 | Varies                                                                               |
| Devon<br>Morinville                             | 30                                                           | 10%                                                                                      |                                                                     | 75                                                                                   |
| Calmar<br>Lamont                                | 25                                                           | 7.5%                                                                                     | n/a                                                                 | n/a                                                                                  |
| Bon Accord                                      |                                                              | 5%                                                                                       |                                                                     |                                                                                      |
| Bruderheim                                      |                                                              |                                                                                          |                                                                     |                                                                                      |
| Gibbons                                         |                                                              |                                                                                          |                                                                     |                                                                                      |
| Legal                                           |                                                              |                                                                                          |                                                                     |                                                                                      |
| Redwater                                        |                                                              |                                                                                          |                                                                     |                                                                                      |
| Villages                                        | 20                                                           |                                                                                          |                                                                     |                                                                                      |
| Growth Hamlets                                  | 20                                                           | n/a                                                                                      | n/a                                                                 | n/a                                                                                  |
| Other Hamlets                                   | n/a                                                          |                                                                                          |                                                                     |                                                                                      |

## **Topic: Density Targets**

Type: SubstantialPosition: Support with Changes