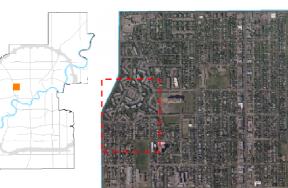

Board
- November 10 REF vote by the Board
- Provincial approval timelines are undefined
- Plan must be approved by CRB by October 31, per the Minister

Office of the City Manager Intergovernmental & External Affairs Sustainable Development Regional Planning

### Thank you.

Gibby Davis 780.442.1305 <u>gilbert.davis@edmonton.ca</u> Lindsey Butterfield 780.496.4749 <u>lindsey.butterfield@edmonton.ca</u>

© City of Edmonton

| BACKUP SLIDES         |          |
|-----------------------|----------|
|                       |          |
|                       |          |
|                       |          |
| © City of Edmonton 14 | Comonton |

#### Canon Ridge: 35 du/ha net density





## **Topic: Density Targets**

Type: SubstantialPosition: Support with Changes

#### Inglewood: 45 du/ha





Housing types







## Implementation

- No significant changes were made to important pieces from Draft 2.0 to Final Draft
- Alignment with the Growth Plan required for higher order plans in each municipality
  - Regional Context Statements (1 Year)
  - Amendment to Municipal Development Plan (3 Years)



#### Tawa: 50 du/ha net density







## Growth Plan 101

- 24 member municipalities of the CRB are mandated under the Capital Region Board Regulation to work together to create and implement a Regional Growth Plan.
- The Regional Growth Plan outlines how the region will grow until 2044 with focus on: land use, intermunicipal transit, non-market and affordable housing, and geographic information systems.
- The existing Growth Plan was approved in 2010 and is now under a 5 year revi