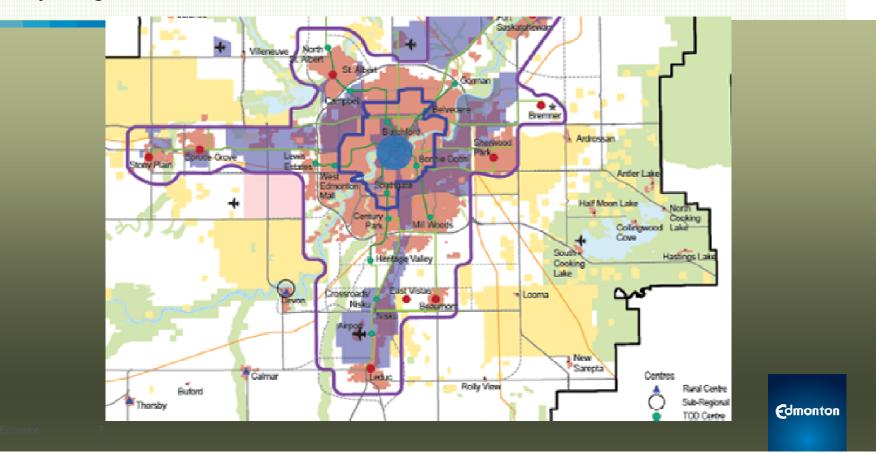

|
| Growth Hamlets                                  | 20                                                           | n/a                                                                                      | n/a                                                                 | n/a                                                                                  |
| Other Hamlets                                   | n/a                                                          |                                                                                          |                                                                     |                                                                                      |

## Key Changes Density Targets



## Key Changes Sturgeon Valley Special Study Area

- Sturgeon Valley is unique:
  - housing types
  - growth pressure
  - infrastructure cost
- Timeline added for completion - 2 years from approval



## Key Changes Agriculture

- Growth Plan Update requires the completion of a Regional Agriculture Master Plan and application of a Land Evaluation and Site Assessment (LESA) tool within 2 years of approval.
- Agriculture Impact Assessments are required for new Plans.
- Preservation of agriculture land is also achieved through higher density development.
  - 250 quarters of land forecasted to be saved from consumption



## Key Changes Country Residential

- Task Force recommended a revised option with new criteria for CR to be considered.
- Essentially the alternate approach with an additi