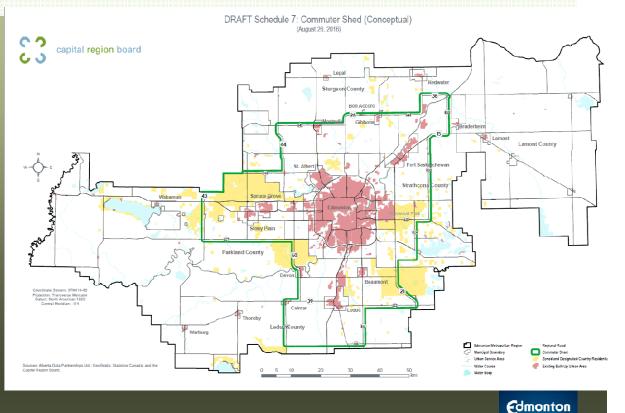

- Sturgeon Valley is unique:
  - housing types
  - growth pressure
  - infrastructure cost
- Timeline added for completion - 2 years from approval



## Key Changes Agriculture

- Growth Plan Update requires the completion of a Regional Agriculture Master Plan and application of a Land Evaluation and Site Assessment (LESA) tool within 2 years of approval.
- Agriculture Impact Assessments are required for new Plans.
- Preservation of agriculture land is also achieved through higher density development.
  - 250 quarters of land forecasted to be saved from consumption



## Key Changes Country Residential

- Task Force recommended a revised option with new criteria for CR to be considered.
- Essentially the alternate approach with an additional condition:
  - No new net CR inside green line



## Implementation City of Edmonton

- Complete Regional Context Statement within 1 year of approval
- Update Municipal Development Plan to comply with Growth Plan within 3 years of approval
- Send Statutory Plans through REF process based on new criteria
- Send any new Transportation Master Plan for review/comment
- Participate in Regional Agriculture Master Plan development
- Provide data on key performance indicators for monitoring
- Participate in Sturgeon Valley Special Study Area

## Next Steps Towards Approval

#### • Timing of review

- October 13 Vote by the Board
- October 13 REF discussed by the Board
- November 10 REF vote by the Board
- Provincial approval timelines are undefined
- Plan must be approved by CRB by October 31, per the Minister

Office of the City Manager Interg