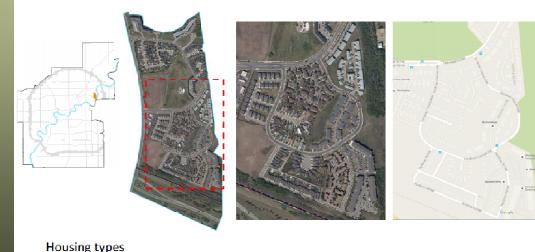

ps Towards Approval

#### • Timing of review

- October 13 Vote by the Board
- October 13 REF discussed by the Board
- November 10 REF vote by the Board
- Provincial approval timelines are undefined
- Plan must be approved by CRB by October 31, per the Minister

Office of the City Manager Intergovernmental & External Affairs Sustainable Development Regional Planning

### Thank you.

Gibby Davis 780.442.1305 <u>gilbert.davis@edmonton.ca</u> Lindsey Butterfield 780.496.4749 <u>lindsey.butterfield@edmonton.ca</u>

© City of Edmonton

| BACKUP SLIDES         |          |
|-----------------------|----------|
|                       |          |
|                       |          |
|                       |          |
| © City of Edmonton 14 | Comonton |

#### Canon Ridge: 35 du/ha net density





## **Topic: Density Targets**

Type: SubstantialPosition: Support with Changes

#### Inglewood: 45 du/ha





Housing types







## Implementation

- No significant changes were made to important pieces from Draft 2.0 to Final Draft
- Alignment with the Growth Plan required for higher order plans in each municipality
  - Regional Context Statements (1 Year)
  - Amendment to Municipal Development Plan (3 Years)



#### Tawa: 50 du/ha net density







## Growth Plan 101

- 24 member municipalities of the CRB are mandated under the Capital Region Board Regulation to work together to create and implement a Regional Growth Plan.
- The Regional Growth Plan outlines how the region will grow until 2044 with focus on: land use, intermunicipal transit, non-market and affordable housing, and