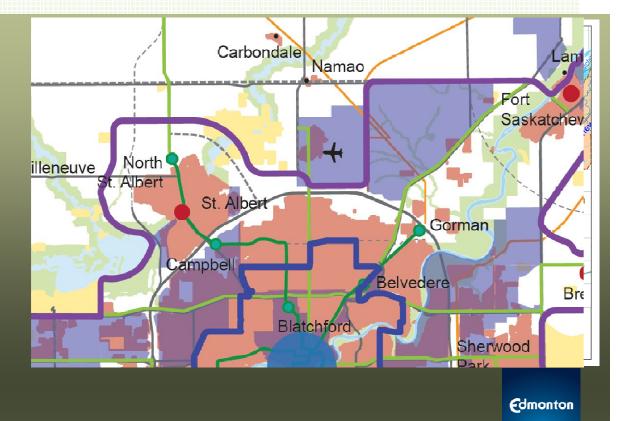

| n/a                                                                 | n/a                                                                                  |
| Other Hamlets                                   | n/a                                                          |                                                                                          |                                                                     |                                                                                      |

## Key Changes Density Targets



## Key Changes Sturgeon Valley Special Study Area

- Sturgeon Valley is unique:
  - housing types
  - growth pressure
  - infrastructure cost
- Timeline added for completion - 2 years from approval



## Key Changes Agriculture

- Growth Plan Update requires the completion of a Regional Agriculture Master Plan and application of a Land Evaluation and Site Assessment (LESA) tool within 2 years of approval.
- Agriculture Impact Assessments are required for new Plans.
- Preservation of agriculture land is also achieved through higher density development.
  - 250 quarters of land forecasted to be saved from consumption



## Key Changes Country Residential

- Task Force recommended a revised option with new criteria for CR to be considered.
- Essentially the alternate approach with an additional condition:
  - No new net CR inside green line



## Implementation City of Edmonton

- Complete Regional Context Statement within 1 year of approval
- Update Municipal Development Plan to comply