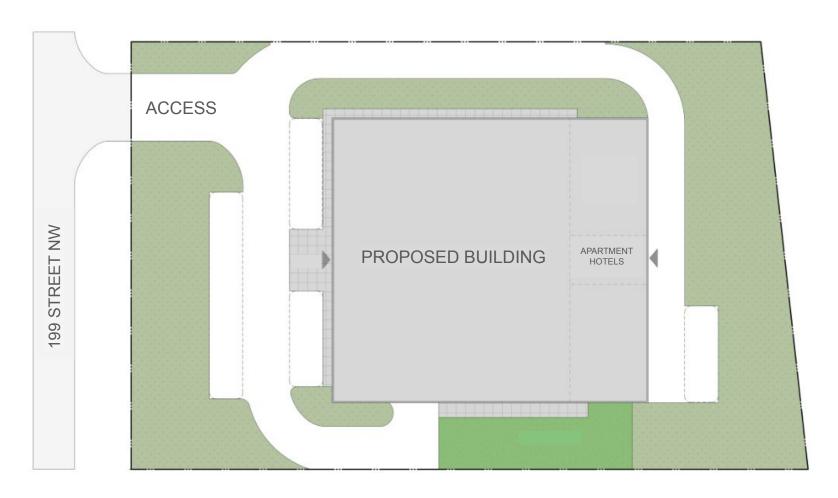

## No Comments

PRE-APPLICATION Dec 19, 2022

MAILED NOTICE June 26, 2023

CITY WEBPAGE July 3, 2023

SITE SIGNAGE July 13, 2023

PUBLIC HEARING NOTICE Nov 21, 2023

JOURNAL AD Nov 24 & Dec 2, 2023

| REGULATION                          | <b>IM</b><br>Current Zoning                                    | <b>DC2</b> Proposed Zoning                                                         |
|-------------------------------------|----------------------------------------------------------------|------------------------------------------------------------------------------------|
| Principal Building                  | Animal Hospitals<br>and Shelters<br>General Industrial<br>Uses | Animal Hospitals<br>and Shelters<br>General Industrial<br>Uses<br>Apartment Hotels |
| Height                              | 18.0 m                                                         | 18.0 m                                                                             |
| <b>Setbacks</b> Front Rear and Side | 3.0 m<br>N/A                                                   | 3.0 m<br>N/A                                                                       |
| Floor Area Ratio                    | 2.0                                                            | 2.0                                                                                |