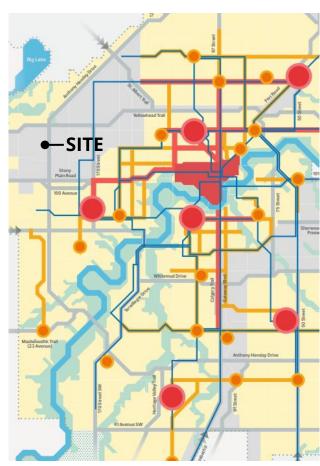

---------------------------------|
| Principal Building                  | Animal Hospitals<br>and Shelters<br>General Industrial<br>Uses | Animal Hospitals<br>and Shelters<br>General Industrial<br>Uses<br>Apartment Hotels |
| Height                              | 18.0 m                                                         | 18.0 m                                                                             |
| <b>Setbacks</b> Front Rear and Side | 3.0 m<br>N/A                                                   | 3.0 m<br>N/A                                                                       |
| Floor Area Ratio                    | 2.0                                                            | 2.0                                                                                |







WINTERBURN ASP

CATALYZE and CONVERGE

THE CITY PLAN



ADMINISTRATION'S RECOMMENDATION: APPROVAL

**Edmonton**