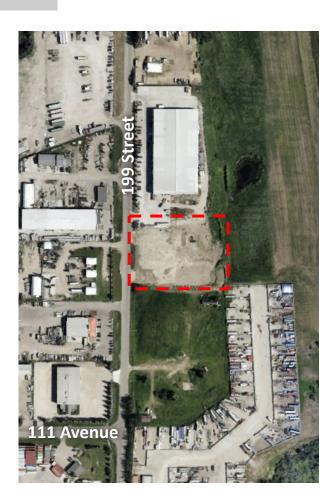

ITEMS 3.4 & 3.5 BYLAW 20693 & CHARTER BYLAW 20694 WINTERBURN INDUSTRIAL AREA EAST

DEVELOPMENT SERVICES DEC 11, 2023

**Edmonton** 



## No Comments



PRE-APPLICATION Dec 19, 2022



MAILED NOTICE June 26, 2023



CITY WEBPAGE July 3, 2023



SITE SIGNAGE July 13, 2023



PUBLIC HEARING NOTICE Nov 21, 2023



JOURNAL AD Nov 24 & Dec 2, 2023





| REGULATION                          | <b>IM</b><br>Current Zoning                                    | <b>DC2</b> Proposed Zoning                                                         |
|-------------------------------------|----------------------------------------------------------------|------------------------------------------------------------------------------------|
| Principal Building                  | Animal Hospitals<br>and Shelters<br>General Industrial<br>Uses | Animal Hospitals<br>and Shelters<br>General Industrial<br>Uses<br>Apartment Hotels |
| Height                              | 18.0 m                                                         | 18.0 m                                                                             |
| <b>Setbacks</b> Front Rear and Side