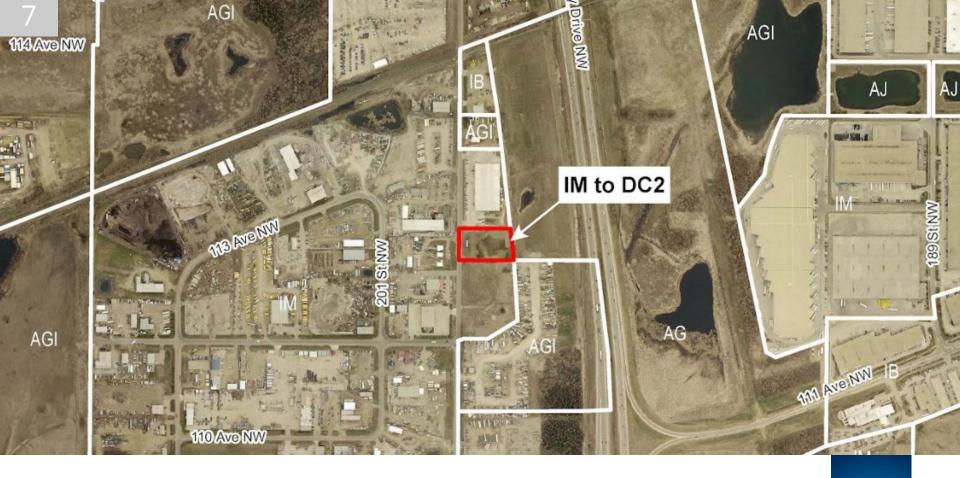

ITEMS 3.4 & 3.5 BYLAW 20693 & CHARTER BYLAW 20694 WINTERBURN INDUSTRIAL AREA EAST

DEVELOPMENT SERVICES DEC 11, 2023

**Edmonton** 

## No Comments

PRE-APPLICATION Dec 19, 2022

MAILED NOTICE June 26, 2023

CITY WEBPAGE July 3, 2023

SITE SIGNAGE July 13, 2023

PUBLIC HEARING NOTICE Nov 21, 2023

JOURNAL AD Nov 24 & Dec 2, 2023

| REGULATION                          | <b>IM</b><br>Current Zoning                                    | <b>DC2</b> Proposed Zoning                                                         |
|-------------------------------------|----------------------------------------------------------------|------------------------------------------------------------------------------------|
| Principal Building                  | Animal Hospitals<br>and Shelters<br>General Industrial<br>Uses | Animal Hospitals<br>and Shelters<br>General Industrial<br>Uses<br>Apartment Hotels |
| Height                              | 18.0 m                                                         | 18.0 m                                                                             |
| <b>Setbacks</b> Front Rear and Side | 3.0 m<br>N/A                                                   | 3.0 m<br>N/A                                                                       |
| Floor Area Ratio                    | 2.0                                                            | 2.0                                                                                |