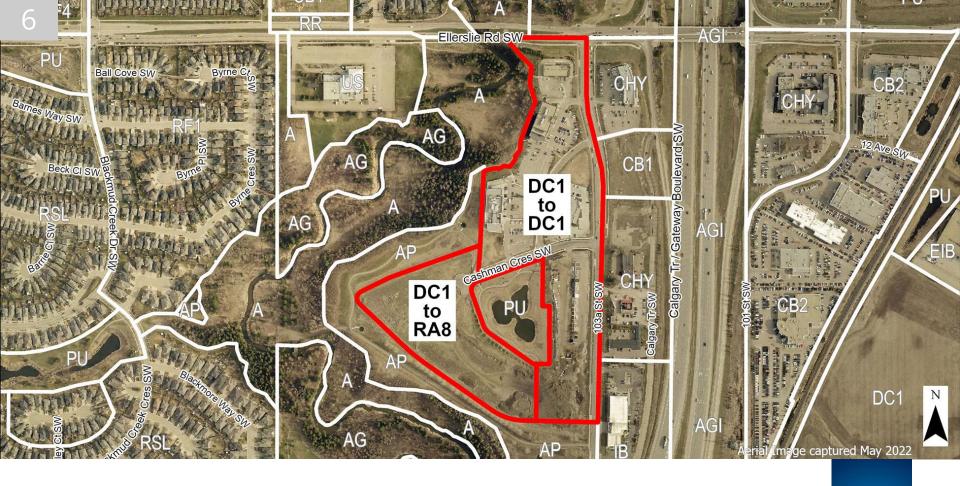

SITE SIGNAGE Feb 24, 2023

PUBLIC HEARING NOTICE Nov 16, 2023

JOURNAL AD Nov 24 & Dec 2, 2023

|                                | <b>DC1</b> Current Zoning | <b>RA8</b><br>Proposed<br>Zone | <b>RM h.23</b><br>ZB 20001                  |
|--------------------------------|---------------------------|--------------------------------|---------------------------------------------|
| Max. Height                    | 20.0 m<br>(4 Storeys)     | 23.0 m<br>(6 Storeys)          | 23.0 m<br>(6 Storeys)                       |
| Floor Area<br>Ratio (FAR)      | 1.3                       | 3.0                            | 3.0 - 3.7                                   |
| Min. Density<br>(dwellings/ha) | N/A                       | 75                             | 75                                          |
| Max. Density<br>(dwellings/ha) | 125                       | N/A                            | N/A                                         |
| Setbacks                       |                           |                                |                                             |
| Front                          | 6.0 m                     | 4.5 m                          | 4.5 m                                       |
| Side                           | 2.0 m (or 1.0 / storey)   | 3.0 m                          | 3.0 m                                       |
| Rear                           | 7.5 m                     | 7.5 m                          | 3.0 m (6 to 9<br>m abutting<br>residential) |