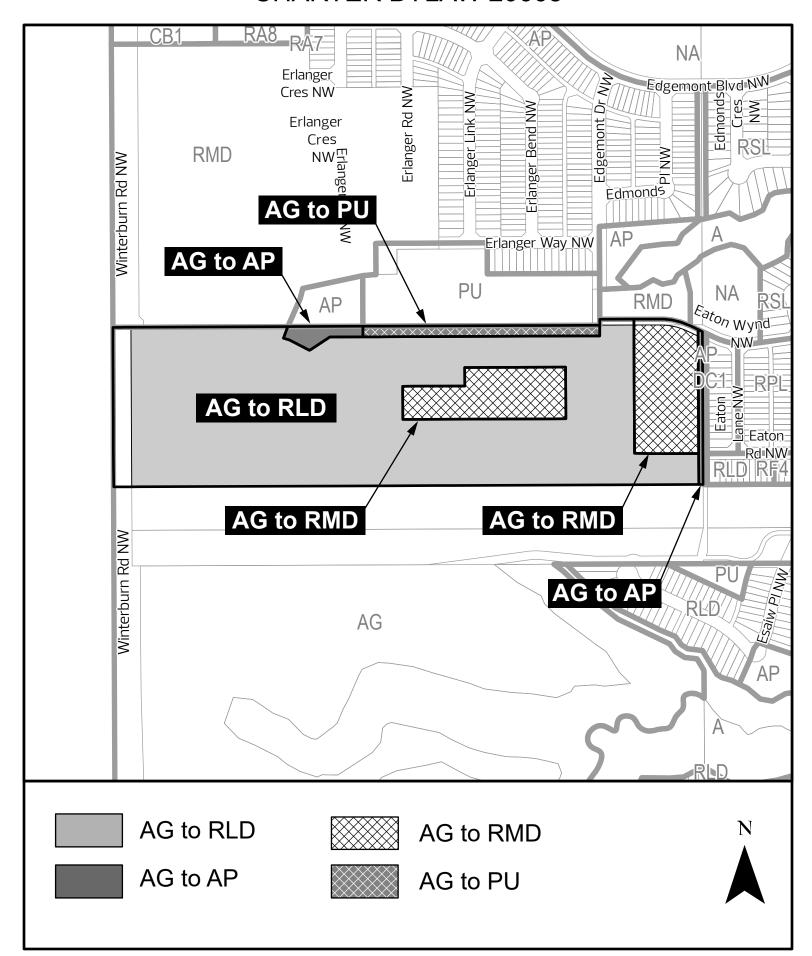

## A Bylaw to amend Bylaw 12800, as amended, The Edmonton Zoning Bylaw Amendment No. 3724

WHEREAS Lot 2, Plan 7823334; located at 3021 - Winterburn Road NW, Edgemont, Edmonton, Alberta, is specified on the Zoning Map as (AG) Agricultural Zone; and

WHEREAS an application was made to rezone the above described property to (RLD) Residential Low Density Zone, (RMD) Residential Mixed Dwelling Zone, (PU) Public Utility Zone, and (AP) Public Parks Zone;

1. The Zoning Map, being Part III to Bylaw 12800 The Edmonton Zoning Bylaw is hereby amended by rezoning the lands legally described as Lot 2, Plan 7823334; located at 3021 - Winterburn Road NW, Edgemont, Edmonton, Alberta, which lands are shown on the sketch plan attached as Schedule "A", from (AG) Agricultural Zone to (RLD) Residential Low Density Zone, (RMD) Residential Mixed Dwelling Zone, (PU) Public Utility Zone, and (AP) Public Parks Zone.