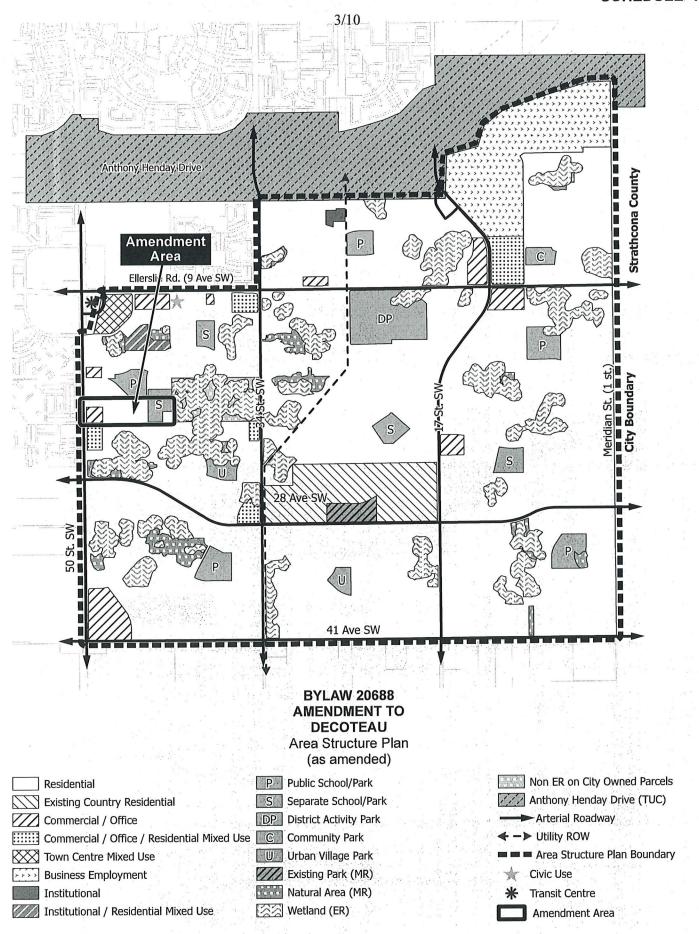

- 1. That Bylaw 17011 "Decoteau Area Structure Plan" is hereby amended by:
  - a. deleting the Map entitled "Bylaw 20555 Decoteau Area Structure Plan" and replacing it with the Map entitled "Bylaw 20688 Amendment to Decoteau Area Structure Plan", attached hereto as Schedule "A" and forming part of this Bylaw;
  - b. deleting the table entitled "Decoteau Area Structure Plan Land Use and Population Statistics Bylaw 20555" and replacing it with the table entitled "Decoteau Area Structure Plan Land Use and Population Statistics Bylaw 20688" attached hereto as Schedule "B" and forming part of this Bylaw;
  - c. deleting the map "Figure 6 Land Use Concept" and replacing it with the map "Figure 6 Land Use Concept" attached hereto as Schedule "C", and forming part of this Bylaw;