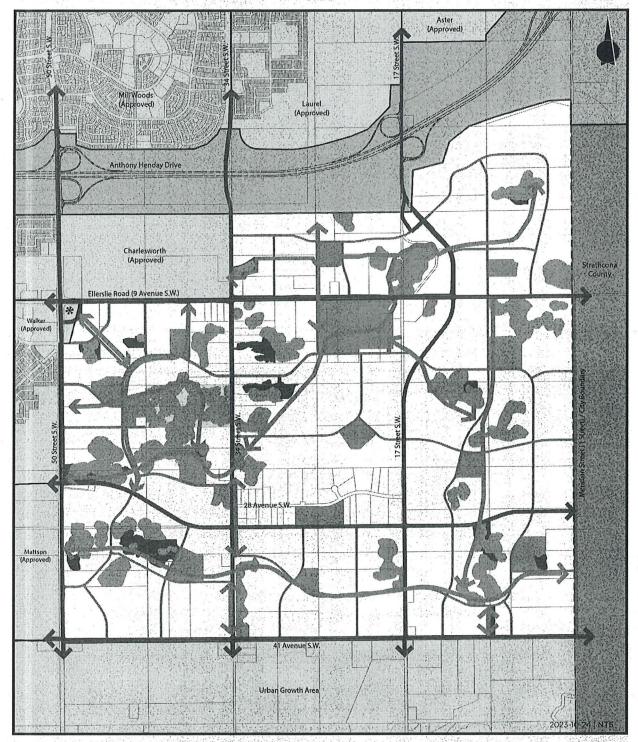

#### Parkland, Recreation, and Schools Figure 8

#### Legend

School & Community Park (Public)

School & Community Park (Separate) Non-ER on City Owned Parcels

DP District Activity Park

Urban Village Park

C Community Park

Existing Park (MR)

Natural Area (MR)

Wetland With Buffer (ER)

ASP Boundary

Anthony Henday Drive (TUC)

→ Arterial Roadway

--- Utility ROW

Transit Centre / Park & Ride/ Potential Future LRT Station

Note: This map is conceptual in nature. The exact location and alignment of land uses, facilities, roadways and services will be determined at the zoning and subdivision stage.