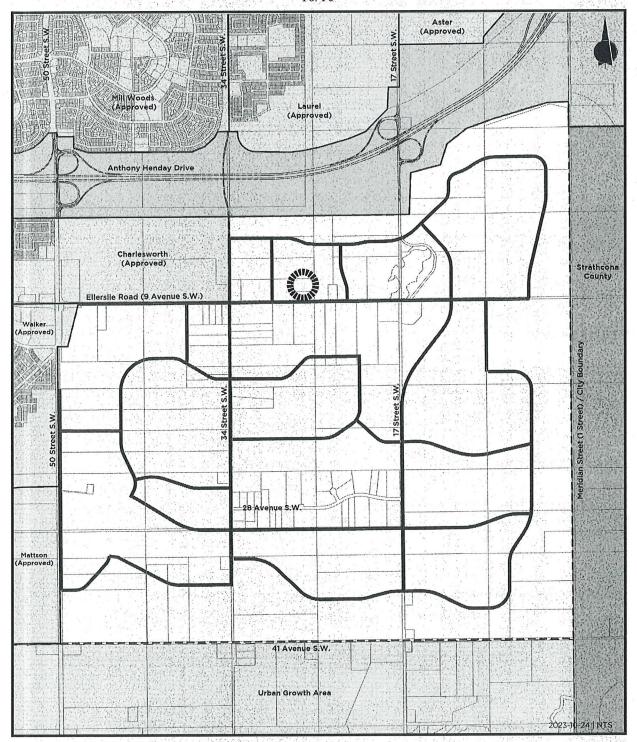

#### Figure 7 Ecological Connectivity

### Legend

- Parkland (MR)
- Natural Area (MR)
- Wetland With Buffer (ER)
- Non-ER on City Owned Parcels
- Stormwater Management Facility
- ⇐⇒Ecological Link

- ( ) Potential Opportunity Site
- Utility ROW
- Arterial Roadway

  ASP Boundary

Note: This map is conceptual in nature. The exact location and alignment of land uses, facilities, roadways and services will be determined at the zoning and subdivision stage.