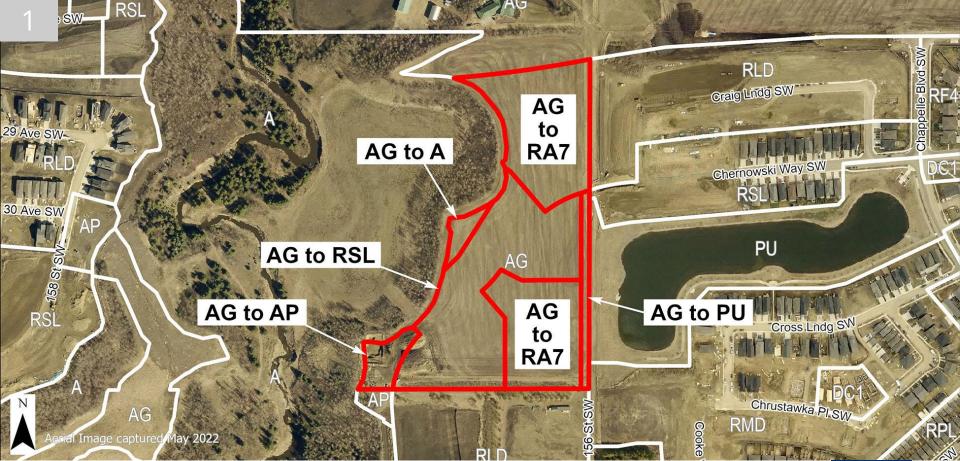

#### 4 PROPOSED ZONING

|            |              |    | REGULATION         | <b>RA7</b><br>Proposed                                               | <b>RM h16.0</b><br>Zoning Bylaw 20001<br>Equivalent                  |
|------------|--------------|----|--------------------|----------------------------------------------------------------------|----------------------------------------------------------------------|
|            | AG<br>to     | Ir | Principal Building | Multi-Unit Housing                                                   | Residential                                                          |
| AG to A    | RA7          |    | Height             | 16.0 m                                                               | 16.0 m                                                               |
| AG to RSL  | AG           | K  | Density            | (45 du/ha)<br>Min: 50 (north site)<br>Min: 45 (south site)<br>No max | (45 du/ha)<br>Min: 50 (north site)<br>Min: 45 (south site)<br>No max |
| AG to AP   | <b>DOMNE</b> |    | Setbacks           |                                                                      |                                                                      |
|            | AG           |    | Front              | 4.5 m                                                                | 3.0 m                                                                |
|            | to<br>RA7    |    | Interior Side      | 3.0 m                                                                | 3.0 m                                                                |
| The second |              |    | Flanking Side      | 3.0 m                                                                | 3.0 m                                                                |
| AP         |              |    | Rear               | 7.5 m                                                                | 3.0 m                                                                |
| RID        |              |    | Max FAR            | 2.3-2.5                                                              | 2.3-3.0                                                              |