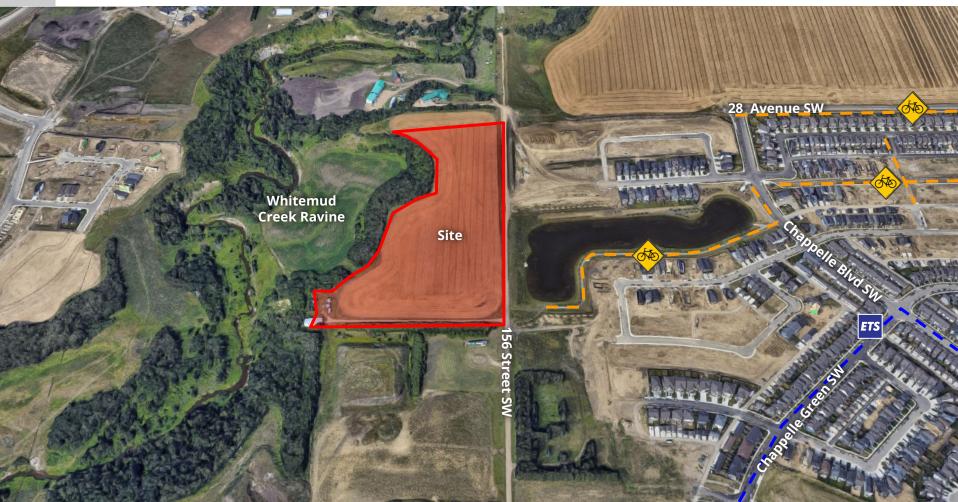

ITEMS 3.13 & 3.14 BYLAW 20684 & CHARTER BYLAW 20685 Chappelle

DEVELOPMENT SERVICES Dec 11, 2023

Edmonton

### 2 SITE CONTEXT



# 3 COMMUNITY INSIGHTS

Comments (5)

- Opposed to multi-unit housing at this location (3)
- Traffic congestion (2)
- Effect on the river valley
- Street safety



#### 4 PROPOSED ZONING

|            |              |    | REGULATION         | <b>RA7</b><br>Proposed                                               | <b>RM h16.0</b><br>Zoning Bylaw 20001<br>Equivalent                  |
|------------|--------------|----|--------------------|----------------------------------------------------------------------|----------------------------------------------------------------------|
|            | AG<br>to     | Ir | Principal Building | Multi-Unit Housing                                                   | Residential                                                          |
| AG to A    | R