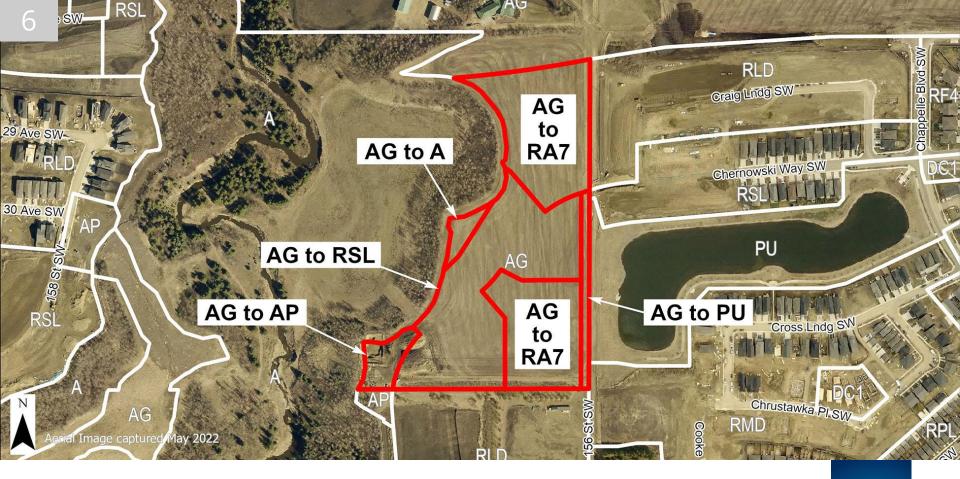

#### 4 PROPOSED ZONING

|            |              |    | REGULATION         | <b>RA7</b><br>Proposed                                               | <b>RM h16.0</b><br>Zoning Bylaw 20001<br>Equivalent                  |
|------------|--------------|----|--------------------|----------------------------------------------------------------------|----------------------------------------------------------------------|
|            | AG<br>to     | Ir | Principal Building | Multi-Unit Housing                                                   | Residential                                                          |
| AG to A    | RA7          |    | Height             | 16.0 m                                                               | 16.0 m                                                               |
| AG to RSL  | AG           | K  | Density            | (45 du/ha)<br>Min: 50 (north site)<br>Min: 45 (south site)<br>No max | (45 du/ha)<br>Min: 50 (north site)<br>Min: 45 (south site)<br>No max |
| AG to AP   | <b>DOMNE</b> |    | Setbacks           |                                                                      |                                                                      |
|            | AG           |    | Front              | 4.5 m                                                                | 3.0 m                                                                |
|            | to<br>RA7    |    | Interior Side      | 3.0 m                                                                | 3.0 m                                                                |
| The second |              |    | Flanking Side      | 3.0 m                                                                | 3.0 m                                                                |
| AP         |              |    | Rear               | 7.5 m                                                                | 3.0 m                                                                |
| RID        |              |    | Max FAR            | 2.3-2.5                                                              | 2.3-3.0                                                              |