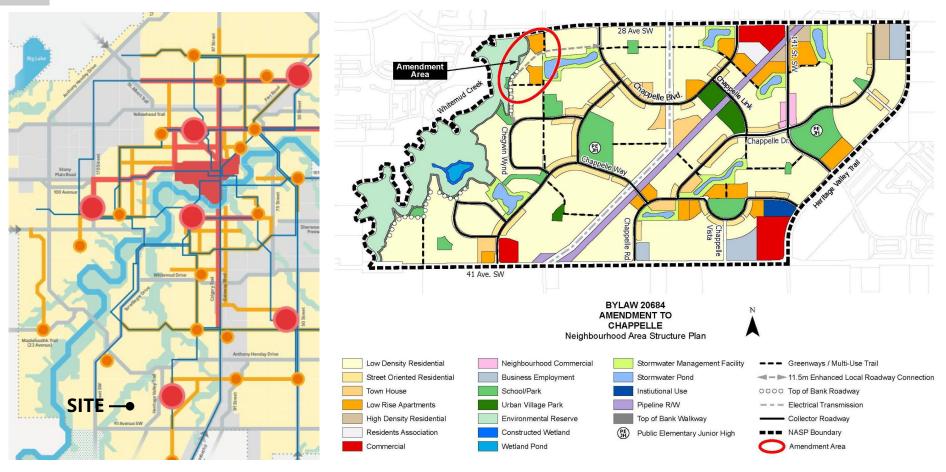

to<br>RA7    |    | Interior Side      | 3.0 m                                                                | 3.0 m                                                                |
| The second |              |    | Flanking Side      | 3.0 m                                                                | 3.0 m                                                                |
| AP         |              |    | Rear               | 7.5 m                                                                | 3.0 m                                                                |
| RID        |              |    | Max FAR            | 2.3-2.5                                                              | 2.3-3.0                                                              |

#### 5 POLICY REVIEW



THE CITY PLAN

CHAPPELLE NASP



# ADMINISTRATION'S RECOMMENDATION: APPROVAL

Edmonton