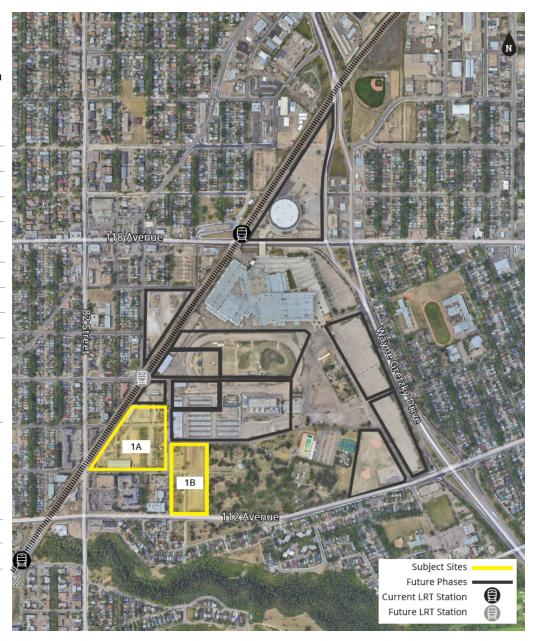

#### **Property Specifications**

| Property Name     | Parcel 1A                            |
|-------------------|--------------------------------------|
| Municipal Address | 11302 - 79 Street NW<br>Edmonton, AB |
| Land Area         | 12.00 Acres (more or less)           |

| Property Name     | Parcel 1B                                       |
|-------------------|-------------------------------------------------|
| Municipal Address | 11239 - 11325 79 Street NW<br>Edmonton, Alberta |
| Land Area         | 7.78 Acres (more or less)                       |