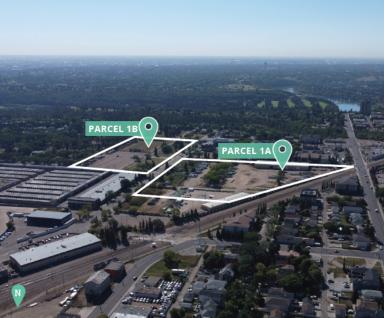

#### **Property Specifications**

| Property Name     | Parcel 1A                            |
|-------------------|--------------------------------------|
| Municipal Address | 11302 - 79 Street NW<br>Edmonton, AB |
| Land Area         | 12.00 Acres (more or less)           |

| Property Name     | Parcel 1B                                       |
|-------------------|-------------------------------------------------|
| Municipal Address | 11239 - 11325 79 Street NW<br>Edmonton, Alberta |
| Land Area         | 7.78 Acres (more or less)                       |