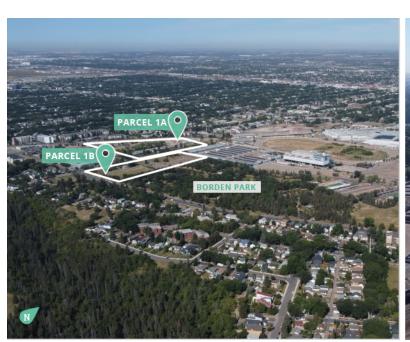

#### **Property Specifications**

| Property Name     | Parcel 1A                            |
|-------------------|--------------------------------------|
| Municipal Address | 11302 - 79 Street NW<br>Edmonton, AB |
| Land Area         | 12.00 Acres (more or less)           |

| Property Name     | Parcel 1B                                       |
|-------------------|-------------------------------------------------|
| Municipal Address | 11239 - 11325 79 Street NW<br>Edmonton, Alberta |
| Land Area         | 7.78 Acres (more or less)                       |