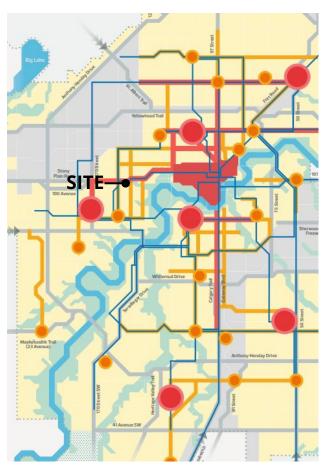

uilding                                                           | Mixed use                          | Mixed use                                 |
| Maximum Height                                                               | 16.0 m                             | 16.0 m                                    |
| Maximum Floor<br>Area Ratio                                                  | 3.5                                | 3.5                                       |
| Minimum Setbacks Stony Plain Road Jasper Place TC East (Abutting site) Alley | 1.0 m<br>1.0 m<br>0.0 m<br>0.0 m   | 1.5 m<br>0.0 m<br>0.0 m<br>1.5 m - 10.0 m |
| Healthcare Facility Size                                                     | 1000 m <sup>2</sup>                | 2000 m <sup>2</sup>                       |





JASPER PLACE ARP

THE CITY PLAN



ADMINISTRATION'S RECOMMENDATION: APPROVAL

**Edmonton**