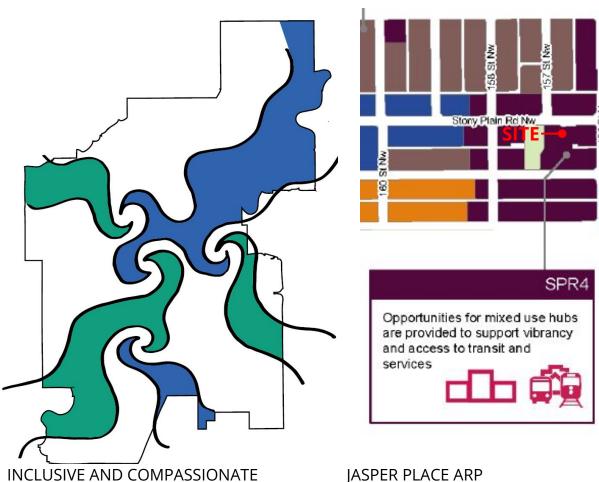

JASPER PLACE ARP

THE CITY PLAN

ADMINISTRATION'S RECOMMENDATION: APPROVAL

**Edmonton**