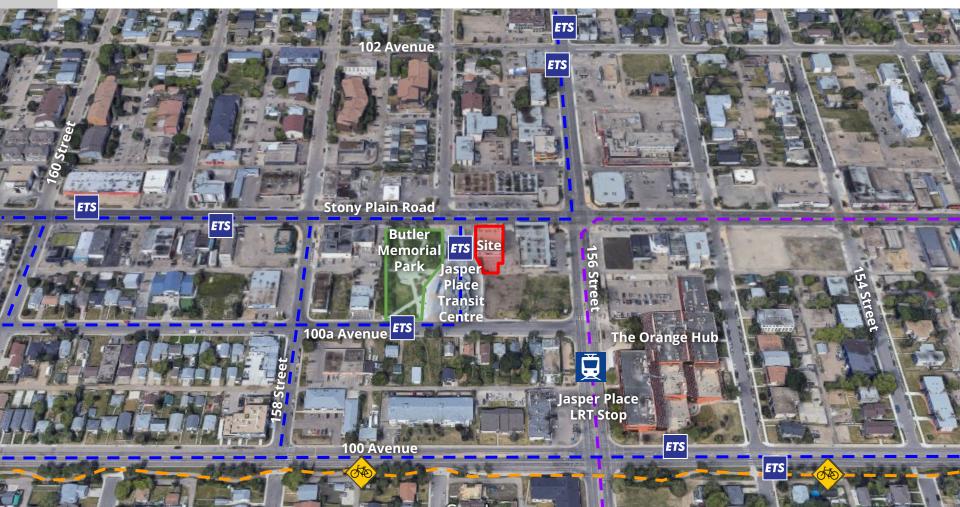

CHARTER BYLAW 20712 GLENWOOD DEVELOPMENT SERVICES FEB 20, 2024

**Edmonton** 

## 2 SITE CONTEXT



## No Formal Comments





| REGULATION                                                                   | MU h16.0 f3.5 cf<br>Current Zoning | <b>DC</b><br>Proposed Zoning              |
|------------------------------------------------------------------------------|------------------------------------|-------------------------------------------|
| Principal Building                                                           | Mixed use                          | Mixed use                                 |
| Maximum Height                                                               | 16.0 m                             | 16.0 m                                    |
| Maximum Floor<br>Area Ratio                                                  | 3.5                                | 3.5