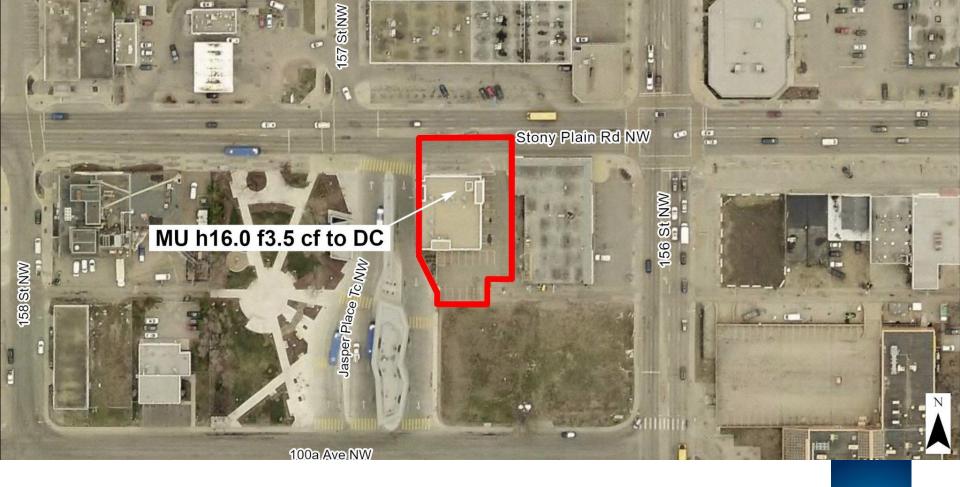

## No Formal Comments

| REGULATION                                                                   | MU h16.0 f3.5 cf<br>Current Zoning | <b>DC</b><br>Proposed Zoning              |
|------------------------------------------------------------------------------|------------------------------------|-------------------------------------------|
| Principal Building                                                           | Mixed use                          | Mixed use                                 |
| Maximum Height                                                               | 16.0 m                             | 16.0 m                                    |
| Maximum Floor<br>Area Ratio                                                  | 3.5                                | 3.5                                       |
| Minimum Setbacks Stony Plain Road Jasper Place TC East (Abutting site) Alley | 1.0 m<br>1.0 m<br>0.0 m<br>0.0 m   | 1.5 m<br>0.0 m<br>0.0 m<br>1.5 m - 10.0 m |
| Healthcare Facility Size                                                     | 1000 m <sup>2</sup>                | 2000 m <sup>2</sup>                       |