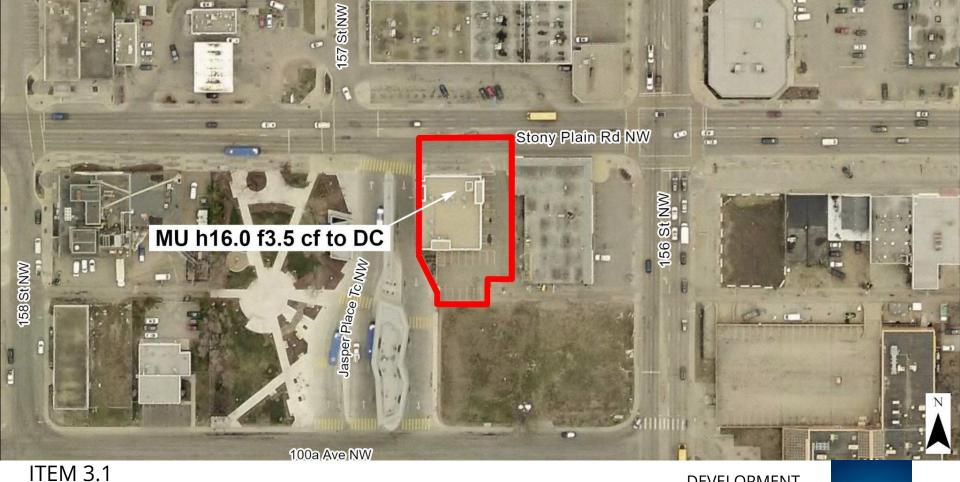

## 2 SITE CONTEXT

## No Formal Comments

| REGULATION                                                                   | MU h16.0 f3.5 cf<br>Current Zoning | <b>DC</b><br>Proposed Zoning              |
|------------------------------------------------------------------------------|------------------------------------|-------------------------------------------|
| Principal Building                                                           | Mixed use                          | Mixed use                                 |
| Maximum Height                                                               | 16.0 m                             | 16.0 m                                    |
| Maximum Floor<br>Area Ratio                                                  | 3.5                                | 3.5                                       |
| Minimum Setbacks Stony Plain Road Jasper Place TC East (Abutting site) Alley | 1.0 m<br>1.0 m<br>0.0 m<br>0.0 m   | 1.5 m<br>0.0 m<br>0.0 m<br>1.5 m - 10.0 m |
| Healthcare Facility Size                                                     | 1000 m <sup>2</sup>                | 2000 m <sup>2</sup>                       |