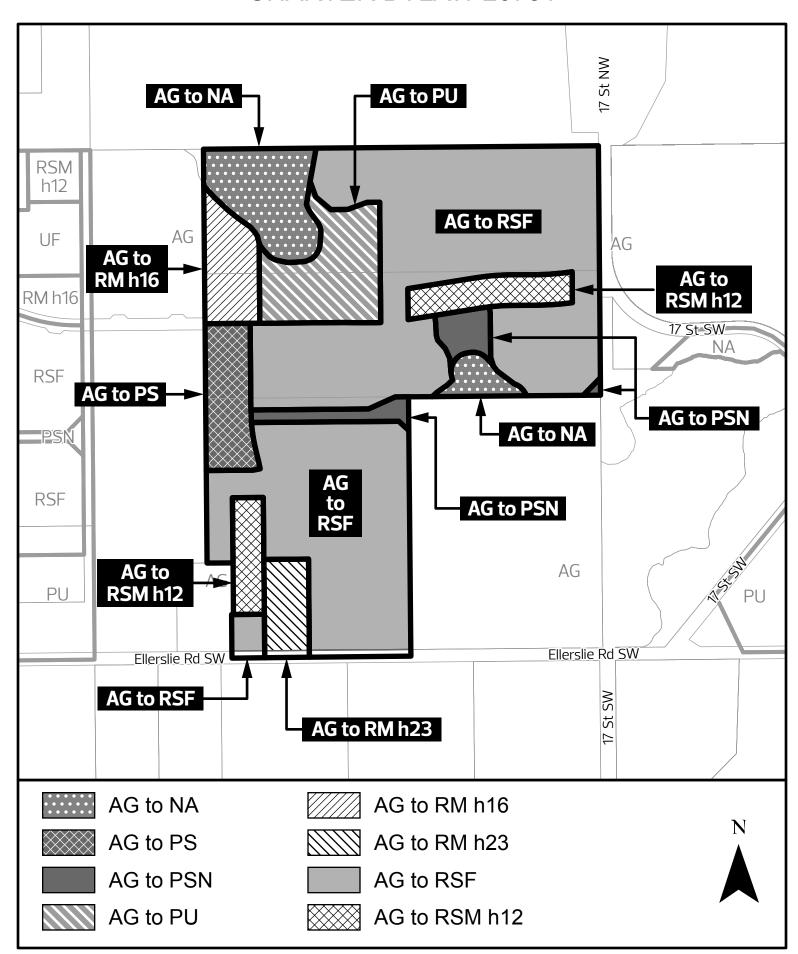

## A Charter Bylaw to amend Charter Bylaw 20001, as amended, The Edmonton Zoning Bylaw Amendment No. 13

WHEREAS Lot 1, 2 & 4, Plan 1659TR; located at 2050 - Ellerslie Road SW, 104 & 304 - 17 Street SW, Alces, Edmonton, Alberta, are specified on the Zoning Map as (AG) Agricultural Zone; and

WHEREAS an application was made to rezone the above described property to (RSF) Small Scale Flex Residential Zone, (RSM h12.0) Small-Medium Scale Transition Residential Zone, (RM h.16.0) Medium Scale Residential Zone, (RM h.23.0) Medium Scale Residential Zone, (PS) Parks and Services Zone, (PSN) Neighbourhood Parks and Services Zone, (PU) Public Utility Zone, and (NA) Natural Areas Zone;

1. The Zoning Map, being Part 1.20 to Charter Bylaw 20001 The Edmonton Zoning Bylaw is hereby amended by rezoning the lands legally described as Lot 1, 2 & 4, Plan 1659TR; located at 2050 - Ellerslie Road SW, 104 & 304 - 17 Street SW, Alces, Edmonton, Alberta, which lands are shown on the sketch plan attached as Schedule "A", from (AG) Agriculture Zone to (RSF) Small Scale Flex Residential Zone, (RSM h12.0) Small-Medium Scale Transition Residential Zone, (RM h.16.0) Medium Scale Residential Zone, (RM h.23.0)

Medium Scale Residential Zone, (PS) Parks and Services Zone, (PSN) Neighbourhood Parks and Services Zone, (PU) Public Utility Zone, and (NA) Natural Areas Zone.

| READ a first time this  | day of                      | , A. D. 2024; |
|-------------------------|-----------------------------|---------------|
| READ a second time this | day of                      | , A. D. 2024; |
| READ a third time this  | day of                      | , A. D. 2024; |
| SIGNED and PASSED this  | day of                      | , A. D. 2024. |
|                         | THE CITY OF EDMONTON  MAYOR |               |
|                         |                             |               |
|                         | CITY CLERK                  |               |