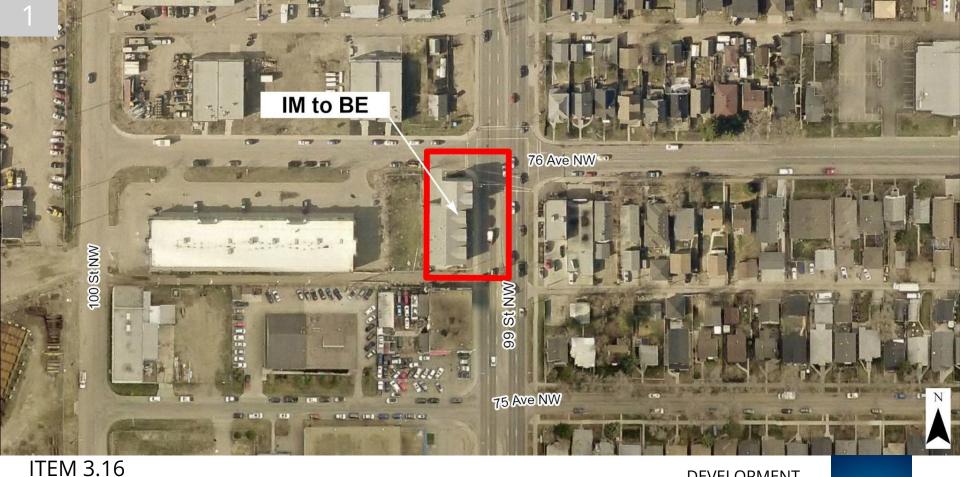

CHARTER BYLAW 20726 RITCHIE DEVELOPMENT SERVICES MARCH 11, 2024

**Edmonton** 

| REGULATION                                                                         | IM                                             | BE                               |
|------------------------------------------------------------------------------------|------------------------------------------------|----------------------------------|
| Height (Max)                                                                       | 18.0 m                                         | 16.0 m                           |
| FAR (Max)                                                                          | 2.0                                            | 1.6                              |
| Setbacks Front (76 Avenue) Rear (Alley) Flanking (99 Street) Interior (Industrial) | 3.0 m<br>0.0 m<br>3.0 m<br>0.0 m               | 4.5 m<br>0.0 m<br>6.0 m<br>0.0 m |
| Uses                                                                               | Medium Industrial + Limited<br>Commercial Uses | Commercial + Minor<br>Industrial |