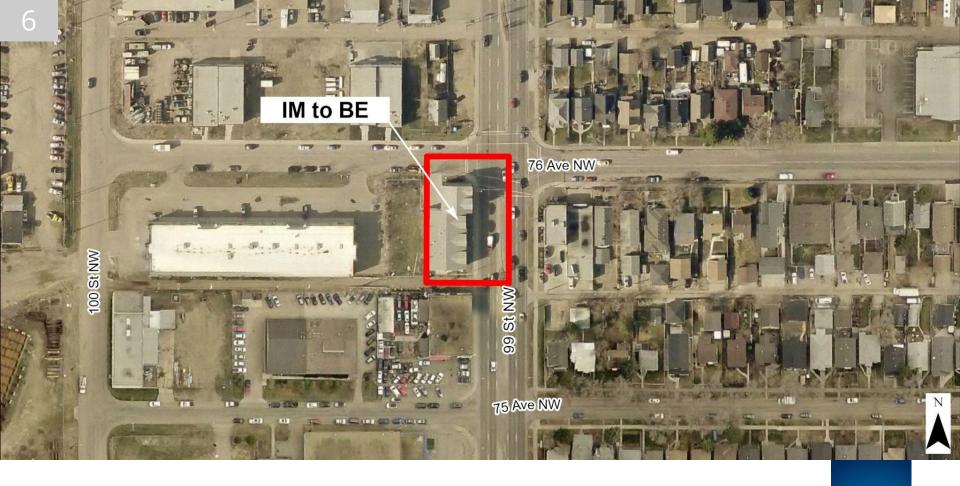

CHARTER BYLAW 20726 RITCHIE DEVELOPMENT SERVICES MARCH 11, 2024

**Edmonton** 

| REGULATION                                                                         | IM                                             | BE                               |
|------------------------------------------------------------------------------------|------------------------------------------------|----------------------------------|
| Height (Max)                                                                       | 18.0 m                                         | 16.0 m                           |
| FAR (Max)                                                                          | 2.0                                            | 1.6                              |
| Setbacks Front (76 Avenue) Rear (Alley) Flanking (99 Street) Interior (Industrial) | 3.0 m<br>0.0 m<br>3.0 m<br>0.0 m               | 4.5 m<br>0.0 m<br>6.0 m<br>0.0 m |
| Uses                                                                               | Medium Industrial + Limited<br>Commercial Uses | Commercial + Minor<br>Industrial |