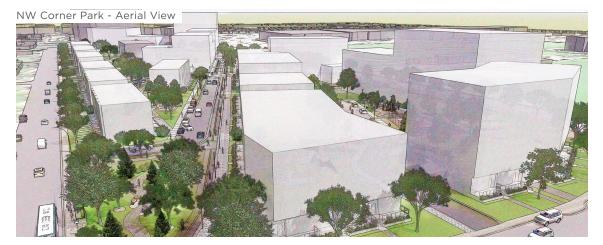

commercial<br/>opportunities in SE corner.</li> </ul>                                                                                                                     |





Master Plan

738 Units
851 Parking Stalls
833K Sq. Ft.





502 New Affordable Homes

# Building Form + Massing

Existing Apartment Building
Stacked Townhouse
At-grade Residential Apartment Units
Residential Apartment Units
Complementary Site Uses (Commercial)

#### Massing Density Model





## Types of Open Space & Amenities



Natural Play Area



Community Terrace



**Courtyard Pathway** 



**Entrance** Plaza



**Rain-sensitive Plaza** 



**Community Garden** 



Community Green



**Play Space** 



**Flush Street** 



**Play Forest** 

## Renderings + Perspectives





Community Green - Aerial View







### Renderings + Perspectives













**GRAVITY ARCHITECTURE** 





bunt & associates Intelligence House