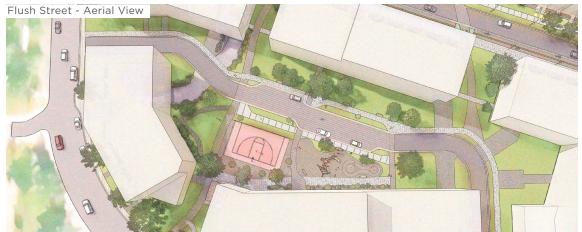

corner.</li> </ul>                                                                                                                     |





Master Plan

738 Units
851 Parking Stalls
833K Sq. Ft.





502 New Affordable Homes

# Building Form + Massing

Existing Apartment Building
Stacked Townhouse
At-grade Residential Apartment Units
Residential Apartment Units
Complementary Site Uses (Commercial)

#### Massing Density Model





## Types of Open Space & Amenities



Natural Play Area



Community Terrace



**Courtyard Pathway** 



**Entrance** Plaza



**Rain-sensitive Plaza** 



**Community Garden** 



Community Green



**Play Space** 



**Flush Street** 



**Play Forest** 

## Renderings + Perspectives





Community Green - Aerial View







### Renderings + Perspectives













**GRAVITY ARCHITECTURE** 





bunt & associates Intelligence House