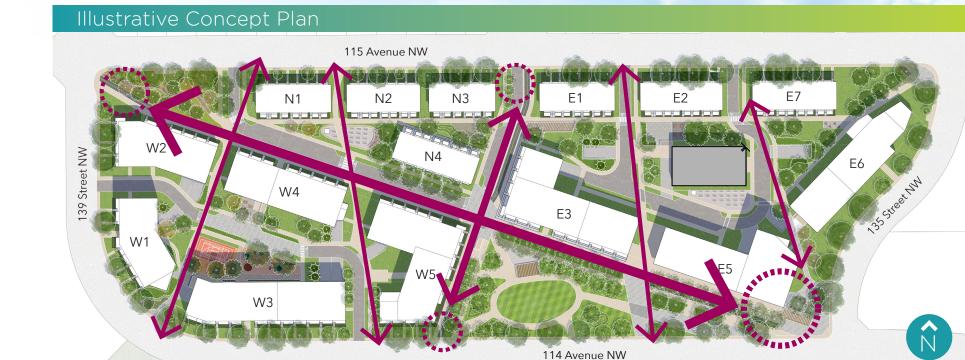

Master Plan

738 Units
851 Parking Stalls
833K Sq. Ft.

502 New Affordable Homes

# Building Form + Massing

Existing Apartment Building
Stacked Townhouse
At-grade Residential Apartment Units
Residential Apartment Units
Complementary Site Uses (Commercial)