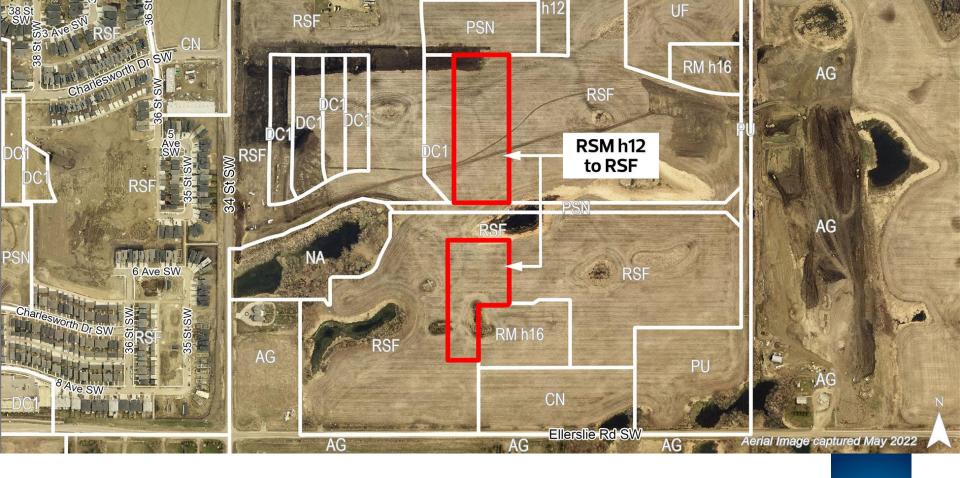

CHARTER BYLAW 20783 ALCES DEVELOPMENT SERVICES APRIL 2, 2024

**Edmonton** 

THE CITY PLAN

**ALCES NSP** 

| REGULATION                      | RSM h12.0<br>Current Zoning | <b>RSF</b><br>Proposed Zoning               |
|---------------------------------|-----------------------------|---------------------------------------------|
| Principal Building              | Multi-Unit Housing          | Single/Semi-detached,<br>Multi-Unit Housing |
| Height                          | 12.0 m                      | 12.0 m                                      |
| Density                         | Min: 45 du/ha               | N/A                                         |
| Coverage                        | 60%                         | 55%                                         |
| <b>Setbacks</b> Front Rear Side | 3.0 m<br>5.5 m<br>1.2 m     | 3.0 m<br>1.2 m<br>1.2 m                     |