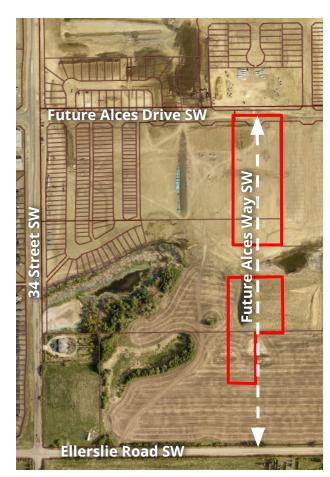

CHARTER BYLAW 20783 ALCES DEVELOPMENT SERVICES APRIL 2, 2024

**Edmonton** 

THE CITY PLAN

**ALCES NSP** 

| REGULATION                      | RSM h12.0<br>Current Zoning | <b>RSF</b><br>Proposed Zoning               |
|---------------------------------|-----------------------------|---------------------------------------------|
| Principal Building              | Multi-Unit Housing          | Single/Semi-detached,<br>Multi-Unit Housing |
| Height                          | 12.0 m                      | 12.0 m                                      |
| Density                         | Min: 45 du/ha               | N/A                                         |
| Coverage                        | 60%                         | 55%                                         |
| <b>Setbacks</b> Front Rear Side | 3.0 m<br>5.5 m<br>1.2 m     | 3.0 m<br>1.2 m<br>1.2 m                     |