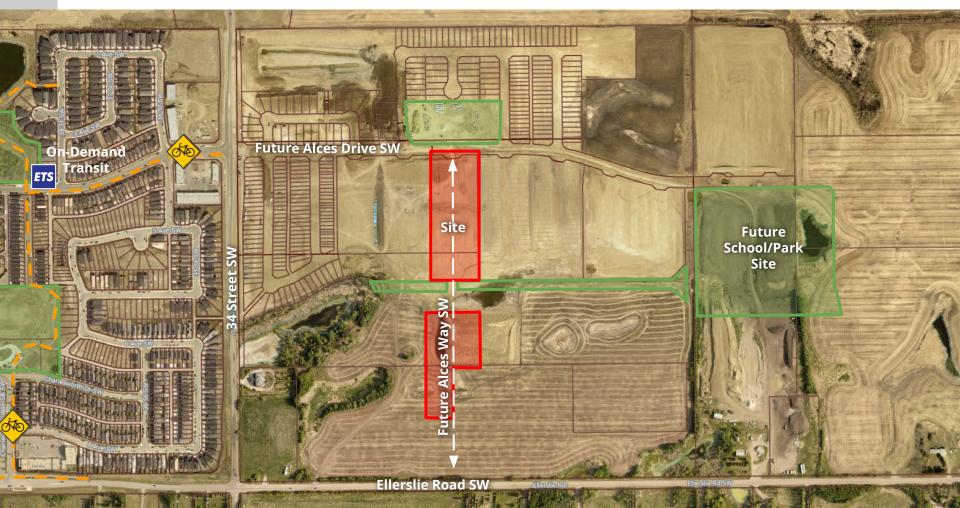

CHARTER BYLAW 20783 ALCES DEVELOPMENT SERVICES APRIL 2, 2024

**Edmonton** 

THE CITY PLAN

**ALCES NSP** 

| REGULATION                      | RSM h12.0<br>Current Zoning | <b>RSF</b><br>Proposed Zoning               |
|---------------------------------|-----------------------------|---------------------------------------------|
| Principal Building              | Multi-Unit Housing          | Single/Semi-detached,<br>Multi-Unit Housing |
| Height                          | 12.0 m                      | 12.0 m                                      |
| Density                         | Min: 45 du/ha               | N/A                                         |
| Coverage                        | 60%                         | 55%                                         |
| <b>Setbacks</b> Front Rear Side | 3.0 m<br>5.5 m<br>1.2 m     | 3.0 m<br>1.2 m<br>1.2 m                     |