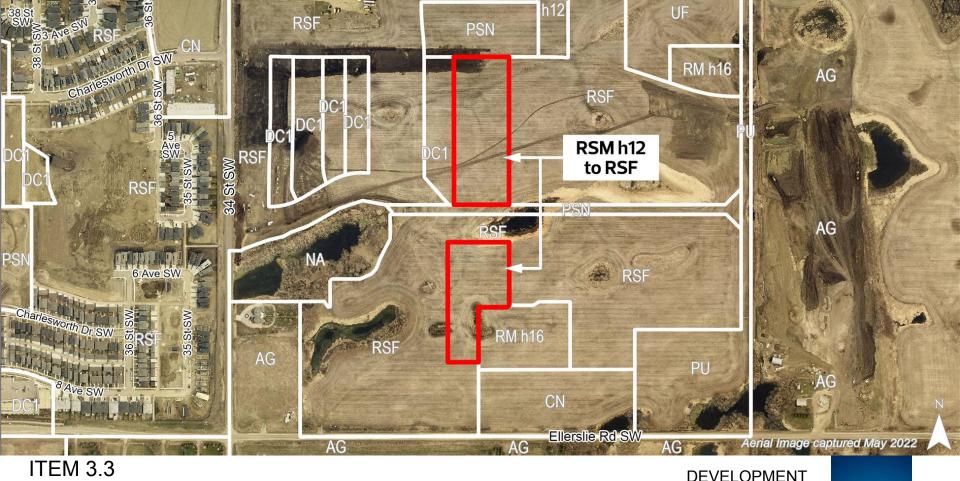

CHARTER BYLAW 20783 ALCES DEVELOPMENT SERVICES APRIL 2, 2024

**Edmonton** 

THE CITY PLAN

**ALCES NSP** 

| REGULATION                      | RSM h12.0<br>Current Zoning | <b>RSF</b><br>Proposed Zoning               |
|---------------------------------|-----------------------------|---------------------------------------------|
| Principal Building              | Multi-Unit Housing          | Single/Semi-detached,<br>Multi-Unit Housing |
| Height                          | 12.0 m                      | 12.0 m                                      |
| Density                         | Min: 45 du/ha               | N/A                                         |
| Coverage                        | 60%                         | 55%                                         |
| <b>Setbacks</b> Front Rear Side | 3.0 m<br>5.5 m<br>1.2 m     | 3.0 m<br>1.2 m<br>1.2 m                     |