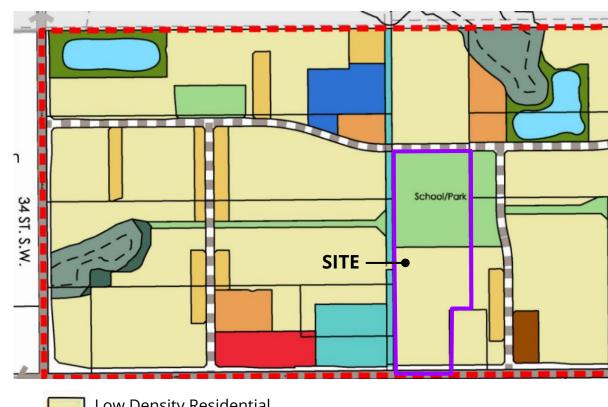

ITEM 3.4 CHARTER BYLAW 20784 ALCES DEVELOPMENT SERVICES APRIL 2, 2024

**Edmonton** 

**DECOTEAU ASP** 

Low Density Residential
Park / Linear Park

**ALCES NSP** 

| REGULATION            | <b>RSF</b> Proposed Zoning (South Portion)    | <b>PS</b> Proposed Zoning (North Portion)          |
|-----------------------|-----------------------------------------------|----------------------------------------------------|
| Principal<br>Building | Small scale residential                       | School, park,<br>community services                |
| Height                | 12.0 m                                        | 16.0 m                                             |
| Density               | N/A                                           | N/A                                                |
| Coverage              | 55%                                           | N/A                                                |
| Setbacks              | 4.5 m (front)<br>1.2 m (rear)<br>1.2 m (side) | 6.0 m (streets)<br>4.5 m (alleys)<br>4.5 m (sites) |