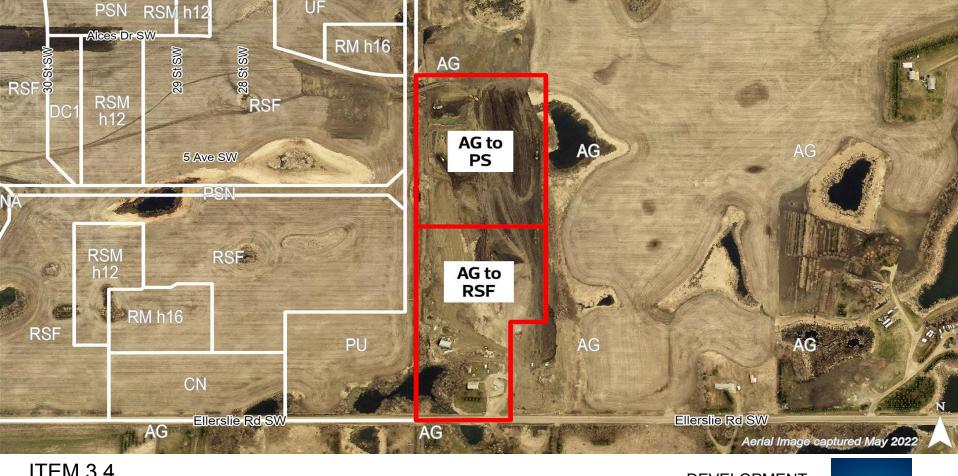

ITEM 3.4 CHARTER BYLAW 20784 ALCES DEVELOPMENT SERVICES APRIL 2, 2024

**Edmonton** 

**DECOTEAU ASP** 

Low Density Residential
Park / Linear Park

**ALCES NSP** 

| REGULATION            | <b>RSF</b> Proposed Zoning (South Portion)    | <b>PS</b> Proposed Zoning (North Portion)          |
|-----------------------|-----------------------------------------------|----------------------------------------------------|
| Principal<br>Building | Small scale residential                       | School, park,<br>community services                |
| Height                | 12.0 m                                        | 16.0 m                                             |
| Density               | N/A                                           | N/A                                                |
| Coverage              | 55%                                           | N/A                                                |
| Setbacks              | 4.5 m (front)<br>1.2 m (rear)<br>1.2 m (side) | 6.0 m (streets)<br>4.5 m (alleys)<br>4.5 m (sites) |