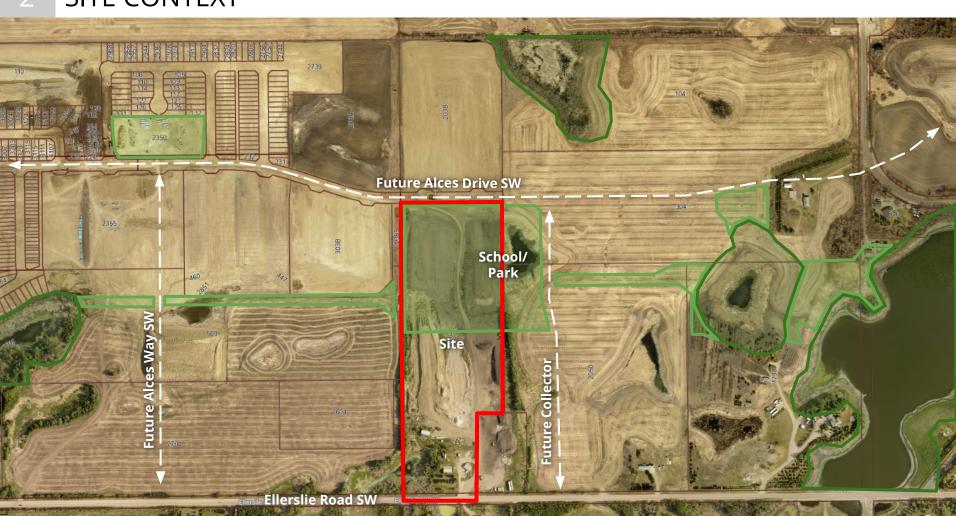

ITEM 3.4 CHARTER BYLAW 20784 ALCES DEVELOPMENT SERVICES APRIL 2, 2024

**Edmonton** 

**DECOTEAU ASP** 

Low Density Residential
Park / Linear Park

**ALCES NSP** 

| REGULATION            | <b>RSF</b> Proposed Zoning (South Portion)    | <b>PS</b> Proposed Zoning (North Portion)          |
|-----------------------|-----------------------------------------------|----------------------------------------------------|
| Principal<br>Building | Small scale residential                       | School, park,<br>community services                |
| Height                | 12.0 m                                        | 16.0 m                                             |
| Density               | N/A                                           | N/A                                                |
| Coverage              | 55%                                           | N/A                                                |
| Setbacks              | 4.5 m (front)<br>1.2 m (rear)<br>1.2 m (side) | 6.0 m (streets)<br>4.5 m (alleys)<br>4.5 m (sites) |