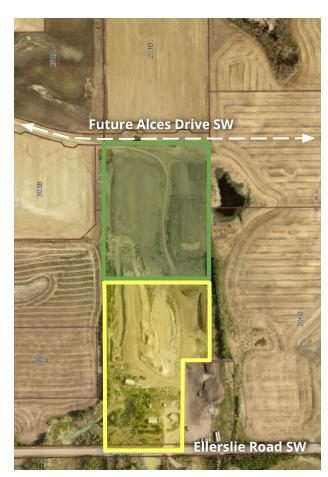

ITEM 3.4 CHARTER BYLAW 20784 ALCES DEVELOPMENT SERVICES APRIL 2, 2024

**Edmonton** 

**DECOTEAU ASP** 

Low Density Residential
Park / Linear Park

**ALCES NSP** 

| REGULATION            | <b>RSF</b> Proposed Zoning (South Portion)    | <b>PS</b> Proposed Zoning (North Portion)          |
|-----------------------|-----------------------------------------------|----------------------------------------------------|
| Principal<br>Building | Small scale residential                       | School, park,<br>community services                |
| Height                | 12.0 m                                        | 16.0 m                                             |
| Density               | N/A                                           | N/A                                                |
| Coverage              | 55%                                           | N/A                                                |
| Setbacks              | 4.5 m (front)<br>1.2 m (rear)<br>1.2 m (side) | 6.0 m (streets)<br>4.5 m (alleys)<br>4.5 m (sites) |