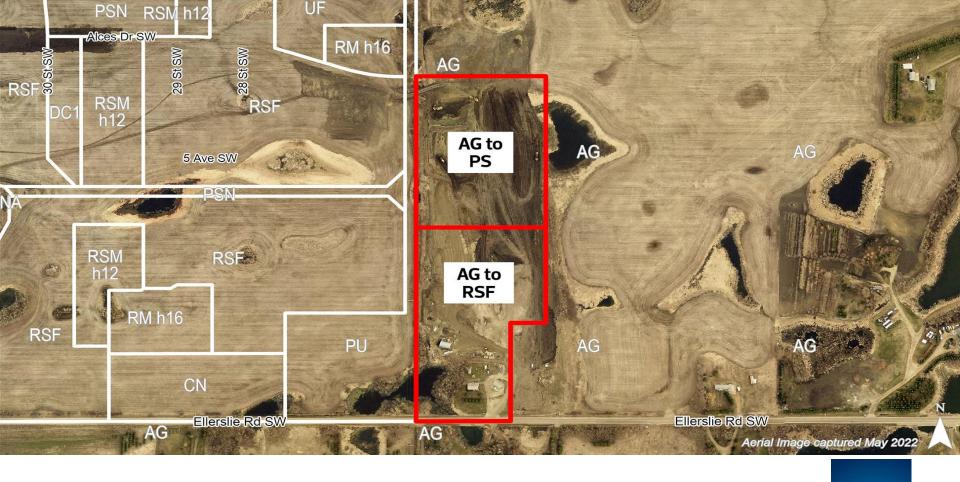

ITEM 3.4 CHARTER BYLAW 20784 ALCES DEVELOPMENT SERVICES APRIL 2, 2024

**Edmonton** 

**DECOTEAU ASP** 

Low Density Residential
Park / Linear Park

**ALCES NSP** 

| REGULATION            | <b>RSF</b> Proposed Zoning (South Portion)    | <b>PS</b> Proposed Zoning (North Portion)          |
|-----------------------|-----------------------------------------------|----------------------------------------------------|
| Principal<br>Building | Small scale residential                       | School, park,<br>community services                |
| Height                | 12.0 m                                        | 16.0 m                                             |
| Density               | N/A                                           | N/A                                                |
| Coverage              | 55%                                           | N/A                                                |
| Setbacks              | 4.5 m (front)<br>1.2 m (rear)<br>1.2 m (side) | 6.0 m (streets)<br>4.5 m (alleys)<br>4.5 m (sites) |