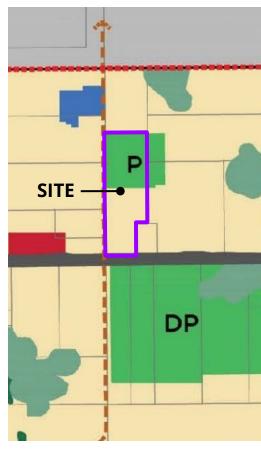

ITEM 3.4 CHARTER BYLAW 20784 ALCES DEVELOPMENT SERVICES APRIL 2, 2024

**Edmonton** 

**DECOTEAU ASP** 

Low Density Residential
Park / Linear Park

**ALCES NSP** 

| REGULATION            | <b>RSF</b> Proposed Zoning (South Portion)    | <b>PS</b> Proposed Zoning (North Portion)          |
|-----------------------|-----------------------------------------------|----------------------------------------------------|
| Principal<br>Building | Small scale residential                       | School, park,<br>community services                |
| Height                | 12.0 m                                        | 16.0 m                                             |
| Density               | N/A                                           | N/A                                                |
| Coverage              | 55%                                           | N/A                                                |
| Setbacks              | 4.5 m (front)<br>1.2 m (rear)<br>1.2 m (side) | 6.0 m (streets)<br>4.5 m (alleys)<br>4.5 m (sites) |