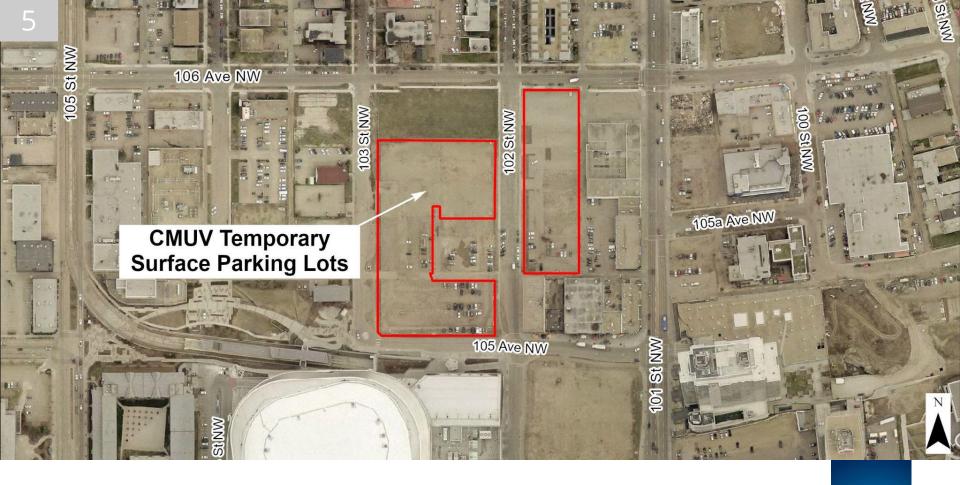

## Comments

- Parking is important to get visitors downtown.
- Extension for parking is appropriate given current economic conditions and recovery from COVID-19.
- Some development can still occur even with parking.
- The nearby casino relies heavily on this surface parking lot.
- Community League supports until 2025 with conditions.