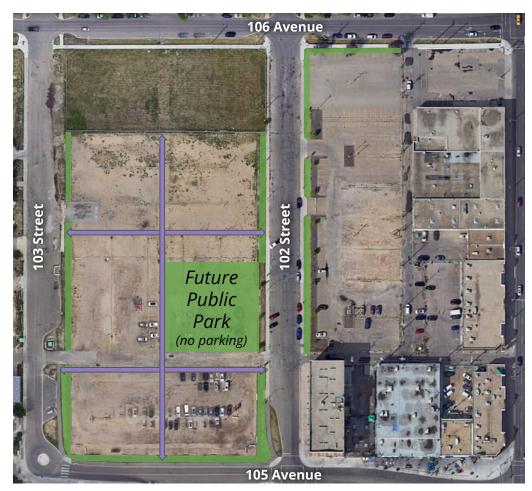

POTENTIAL AREAS OF ENHANCED LANDSCAPED SETBACK (Min. 3.0 m width) APPROXIMATE LOCATIONS OF

NEW PATHWAYS