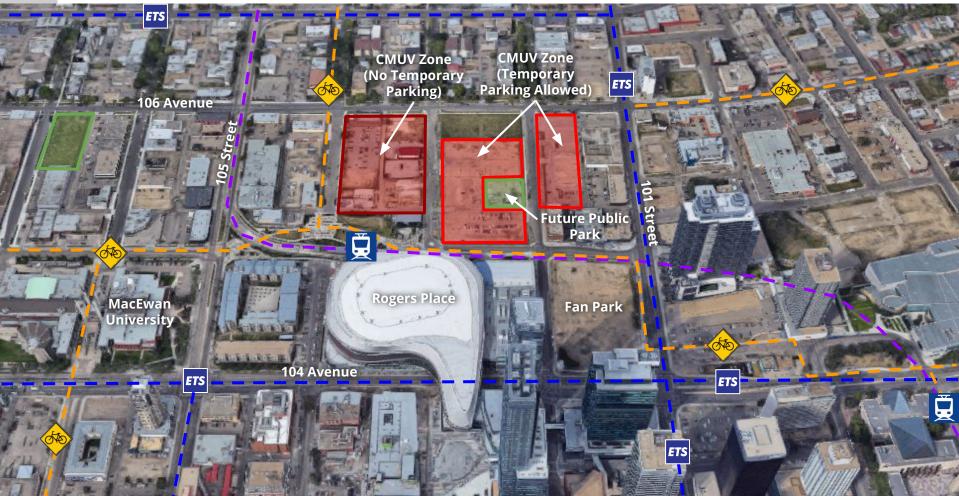

ITEMS 3.13 & 3.14 BYLAW 20727 & CHARTER BYLAW 20728 CENTRAL MCDOUGALL

DEVELOPMENT SERVICES APRIL 2, 2024

Edmonton

## 2 SITE CONTEXT



## B COMMUNITY INSIGHTS

## Comments

- Parking is important to get visitors downtown.
- Extension for parking is appropriate given current economic conditions and recovery from COVID-19.
- Some development can still occur even with parking.
- The nearby casino relies heavily on this surface parking lot.
- Community League supports until 2025 with conditions.







POTENTIAL AREAS OF ENHANCED LANDSCAPED SETBACK (Min. 3.0 m width) APPROXIMATE LOCATIONS OF

NEW PATHWAYS



## ADMINISTRATION'S RECOMMENDATION: APPROVAL

Edmonton