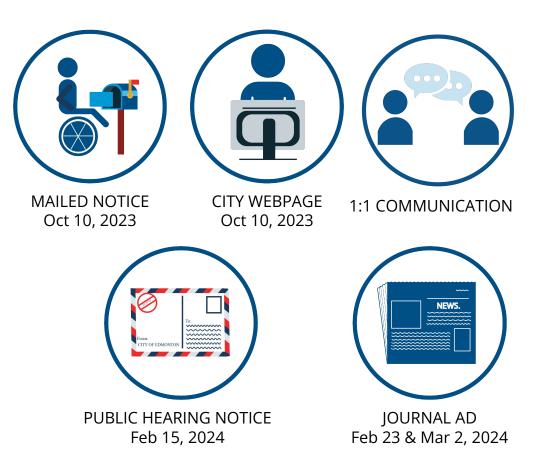

ITEMS 3.13 & 3.14 BYLAW 20727 & CHARTER BYLAW 20728 CENTRAL MCDOUGALL

DEVELOPMENT SERVICES APRIL 2, 2024

Edmonton

## 2 SITE CONTEXT



## B COMMUNITY INSIGHTS

## Comments

- Parking is important to get visitors downtown.
- Extension for parking is appropriate given current economic conditions and recovery from COVID-19.
- Some development can still occur even with parking.
- The nearby casino relies heavily on this surface parking lot.
- Community League supports until 2025 with conditions.







POTENTIAL AREAS OF ENHANCED LANDSCAPED SETBACK (Min. 3.0 m width) APPROXIMATE LOCATIONS OF

NEW PATHWAYS



## ADMINISTRATION'S RECOMMENDATION: APPROVAL

Edmonton