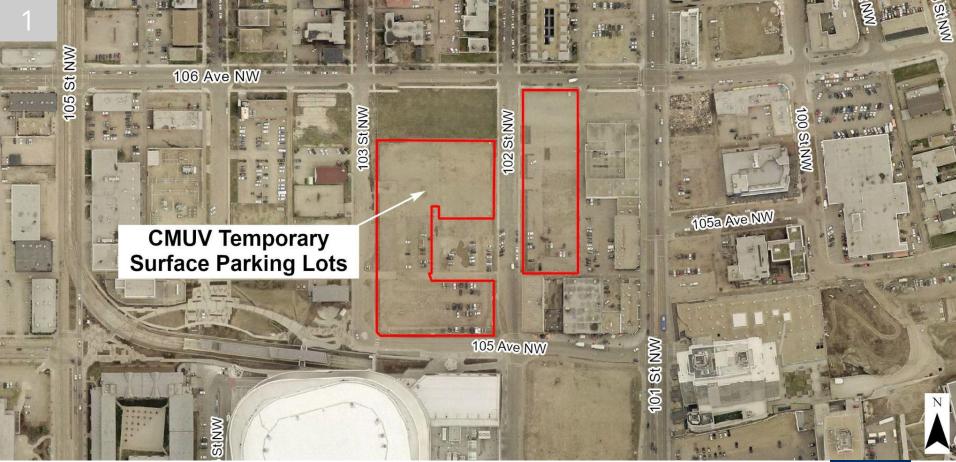

ITEMS 3.13 & 3.14 BYLAW 20727 & CHARTER BYLAW 20728 CENTRAL MCDOUGALL

DEVELOPMENT SERVICES APRIL 2, 2024

Edmonton

## 2 SITE CONTEXT



## B COMMUNITY INSIGHTS

## Comments

- Parking is important to get visitors downtown.
- Extension for parking is appropriate given current economic conditions and recovery from COVID-19.
- Some development can still occur even with parking.
- The nearby casino relies heavily on this surface parking lot.
- Community League supports until 2025 with conditions.







POTENTIAL AREAS OF ENHANCED LANDSCAPED SETBACK (Min. 3.0 m width) APPROXIMATE LOCATIONS OF

NEW PATHWAYS



## ADMINISTRATION'S RECOMMENDATION: APPROVAL

Edmonton