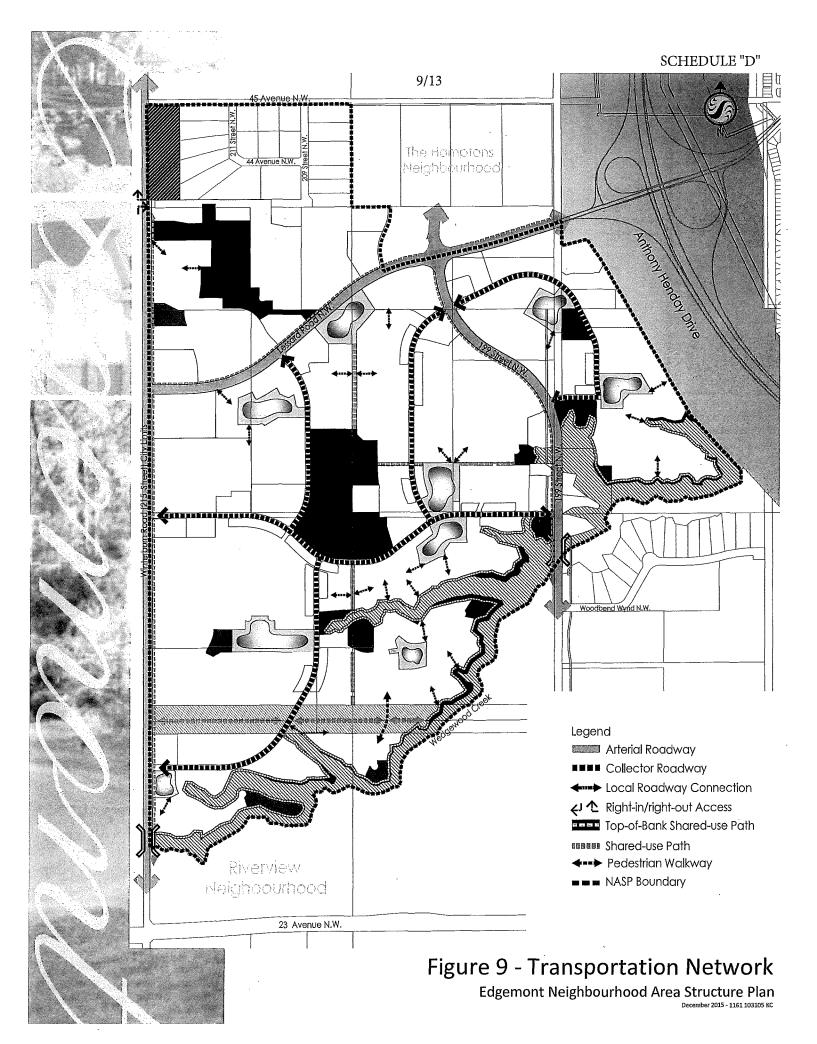

. deleting the map entitled "Figure 13 – Staging Concept, Edgemont Neighbourhood Area Structure Plan" and substituting therefore the map entitled "Figure 13 – Staging Concept, Edgemont Neighbourhood Area Structure Plan", attached hereto as Schedule "H" and forming part of this Bylaw.

| READ a first time this  | 27th | day of | June | , A. D. 2016; |
|-------------------------|------|--------|------|---------------|
| READ a second time this | 27th | day of | June | , A. D. 2016; |
| READ a third time this  | 27th | day of | June | , A. D. 2016; |
| SIGNED and PASSED this  | 27th | day of | June | , A. D. 2016. |

THE CITY OF EDMONTON

MAYOR

CITY CLERK







Figure 8 - Parkland, Recreational Facilities & Schools
Edgemont Neighbourhood Area Structure Plan

December 2015 - 1161 103105 KC







Figure 11 - Stormwater Network Edgemont Neighbourhood Area Structure Plan