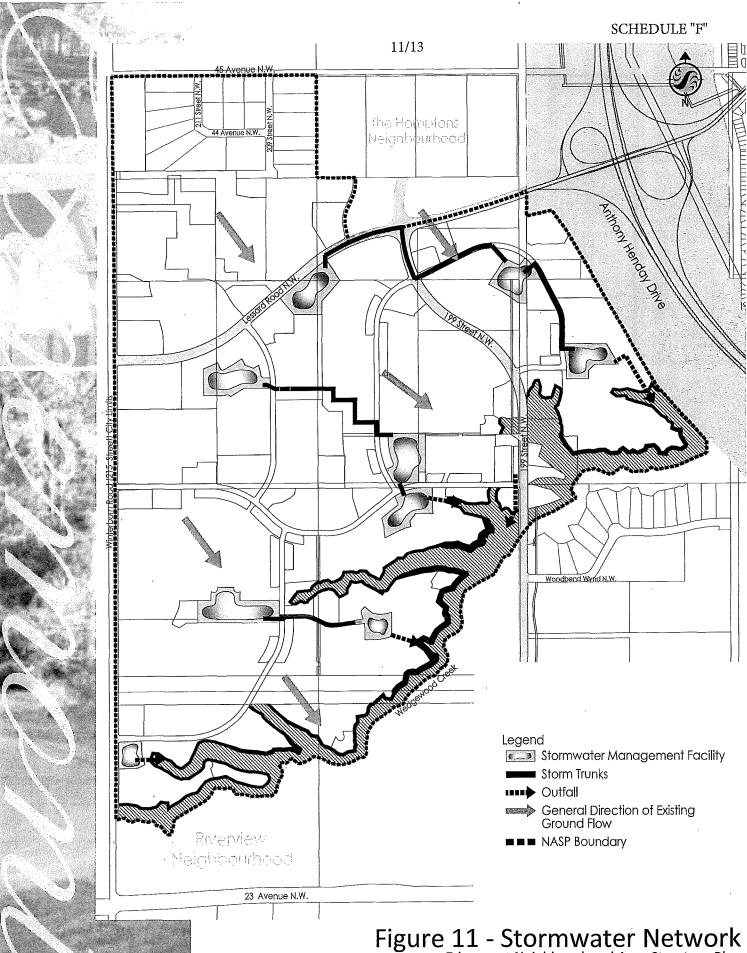

leting the map entitled "Figure 13 – Staging Concept, Edgemont Neighbourhood Area Structure Plan" and substituting therefore the map entitled "Figure 13 – Staging Concept, Edgemont Neighbourhood Area Structure Plan", attached hereto as Schedule "H" and forming part of this Bylaw.

| READ a first time this  | 27th | day of | June | , A. D. 2016; |
|-------------------------|------|--------|------|---------------|
| READ a second time this | 27th | day of | June | , A. D. 2016; |
| READ a third time this  | 27th | day of | June | , A. D. 2016; |
| SIGNED and PASSED this  | 27th | day of | June | , A. D. 2016. |

THE CITY OF EDMONTON

MAYOR

CITY CLERK







Figure 8 - Parkland, Recreational Facilities & Schools
Edgemont Neighbourhood Area Structure Plan

December 2015 - 1161 103105 KC







Figure 11 - Stormwater Network Edgemont Neighbourhood Area Structure Plan