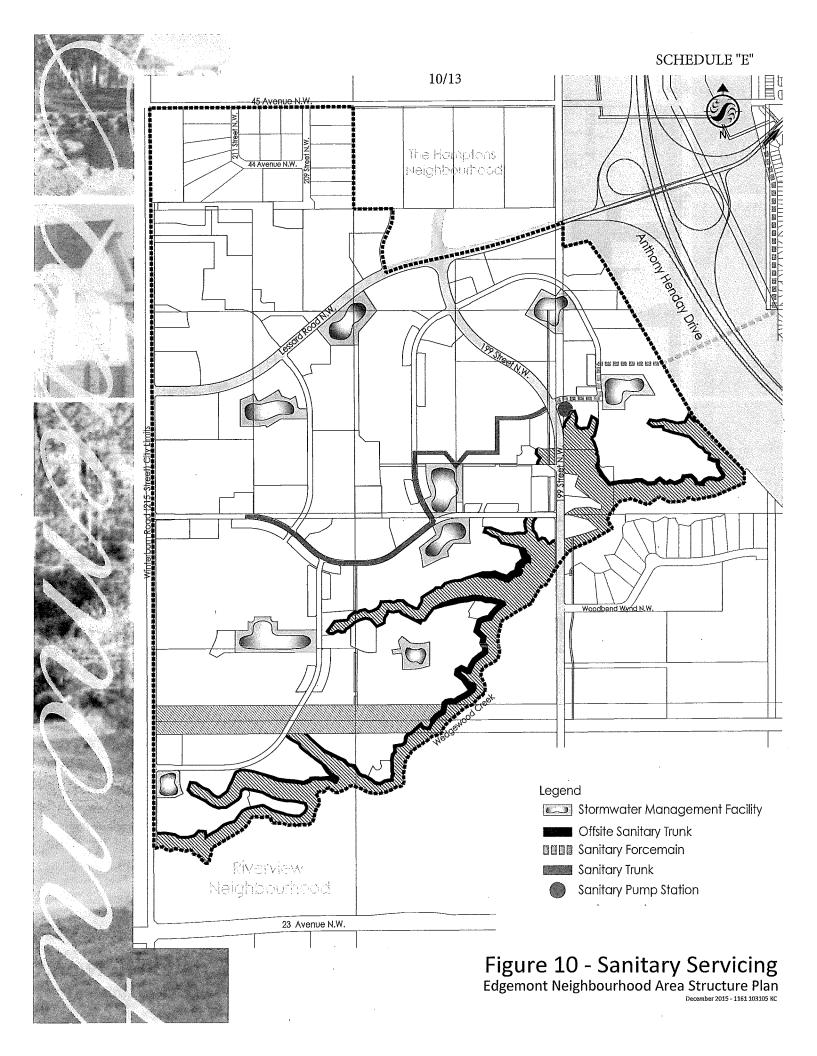

deleting the map entitled "Figure 13 – Staging Concept, Edgemont Neighbourhood Area Structure Plan" and substituting therefore the map entitled "Figure 13 – Staging Concept, Edgemont Neighbourhood Area Structure Plan", attached hereto as Schedule "H" and forming part of this Bylaw.

| READ a first time this  | 27th | day of | June | , A. D. 2016; |
|-------------------------|------|--------|------|---------------|
| READ a second time this | 27th | day of | June | , A. D. 2016; |
| READ a third time this  | 27th | day of | June | , A. D. 2016; |
| SIGNED and PASSED this  | 27th | day of | June | , A. D. 2016. |

THE CITY OF EDMONTON

MAYOR

CITY CLERK







Figure 8 - Parkland, Recreational Facilities & Schools
Edgemont Neighbourhood Area Structure Plan

December 2015 - 1161 103105 KC







Figure 11 - Stormwater Network Edgemont Neighbourhood Area Structure Plan