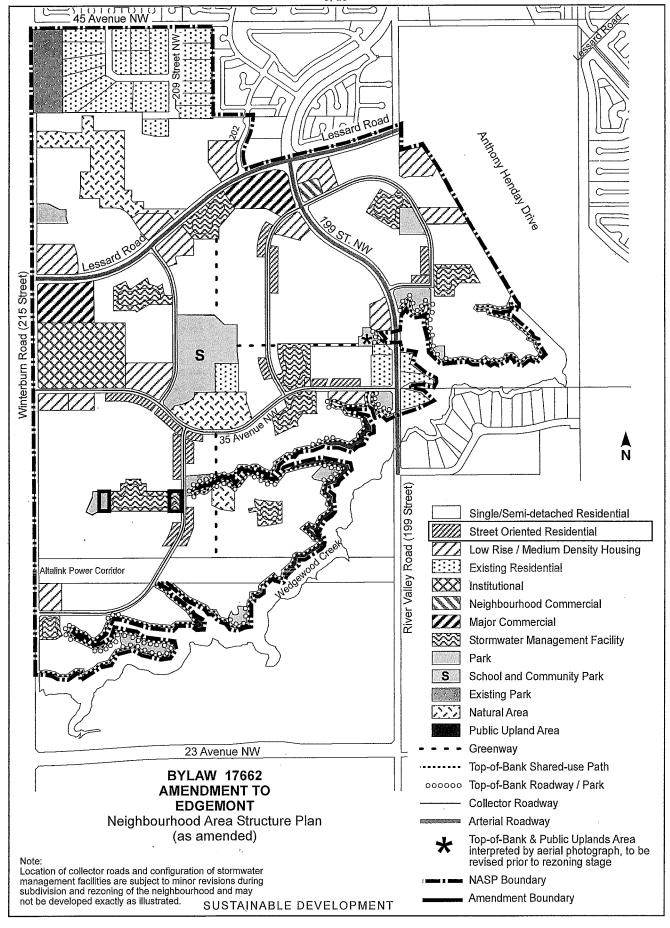

- 1. That Bylaw 15717, as amended, the Edgemont Neighbourhood Area Structure Plan is hereby amended by:
  - a. deleting "row housing" from NASP Policy 3.3.2.1 a) and replacing it with "residential";
  - b. deleting "row housing" from Implementation 3.3.2.1 a) and replacing it with "residential";
  - c. deleting the second bullet point from 3.3.6 and replacing it with the following:
    - "Street Oriented Residential will allow for zero lot line single-detached, semi-detached, row housing, and stacked row housing with smaller front yard setbacks (street oriented) and rear lane garage access, at an approximate density of 40 units per ha.";

- d. deleting "row housing" from NASP Policy of Objective 3.3.6.1 and replacing it with "street oriented residential";
- e. deleting the third paragraph, "Row Housing", of the Rationale for Objective 3.3.6.1 and replacing it with the following:

## "Street Oriented Residential

This designation allows for the development of zero lot line single-detached, semidetached, row housing, and stacked row housing primarily along collector roadways. Lands developed under this designation will have reduced front yard setbacks (street oriented) and vehicular access to the rear of the property via laneways, adding to the safety and visual appeal of the streetscape.";

- f. deleting "row housing" from NASP Compliance of Capital Region Land Use Policy III.D. and replacing it with "residential";
- g. deleting the statistics entitled "Edgemont Neighbourhood Area Structure Plan Land Use and Population Statistics Bylaw 16548" and substituting with the following: