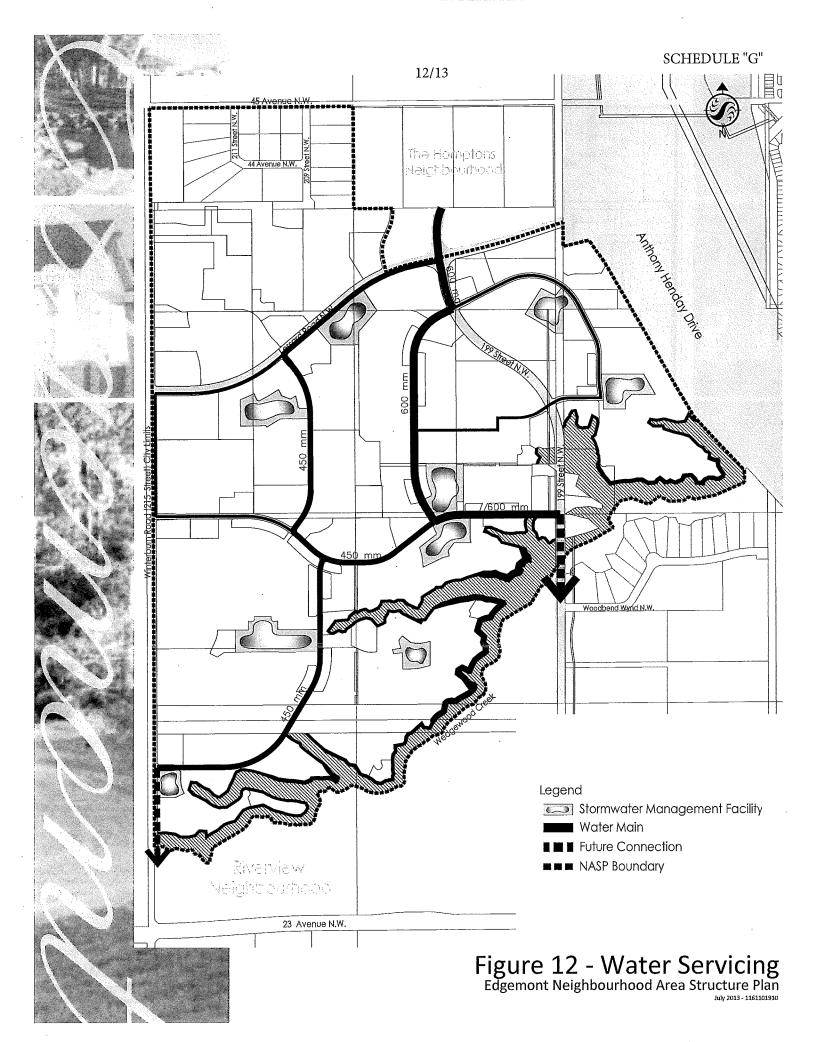

Area Structure Plan" and substituting therefore the map entitled "Figure 13 – Staging Concept, Edgemont Neighbourhood Area Structure Plan", attached hereto as Schedule "H" and forming part of this Bylaw.

| READ a first time this  | 27th | day of | June | , A. D. 2016; |
|-------------------------|------|--------|------|---------------|
| READ a second time this | 27th | day of | June | , A. D. 2016; |
| READ a third time this  | 27th | day of | June | , A. D. 2016; |
| SIGNED and PASSED this  | 27th | day of | June | , A. D. 2016. |

THE CITY OF EDMONTON

MAYOR

CITY CLERK







Figure 8 - Parkland, Recreational Facilities & Schools
Edgemont Neighbourhood Area Structure Plan

December 2015 - 1161 103105 KC







Figure 11 - Stormwater Network Edgemont Neighbourhood Area Structure Plan