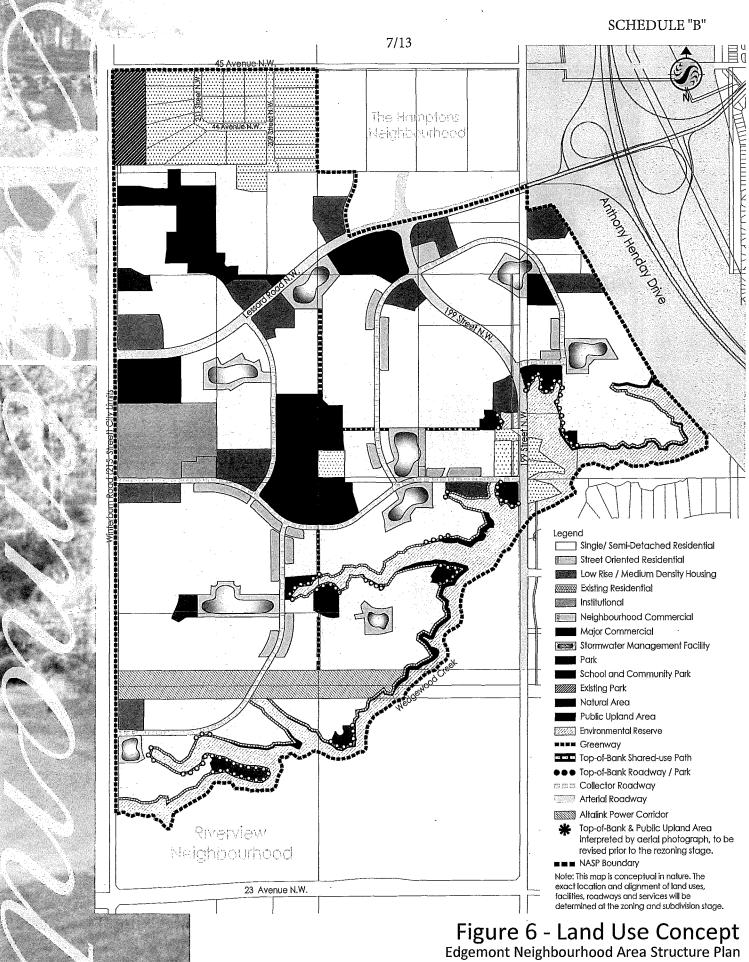

## "Street Oriented Residential

This designation allows for the development of zero lot line single-detached, semidetached, row housing, and stacked row housing primarily along collector roadways. Lands developed under this designation will have reduced front yard setbacks (street oriented) and vehicular access to the rear of the property via laneways, adding to the safety and visual appeal of the streetscape.";