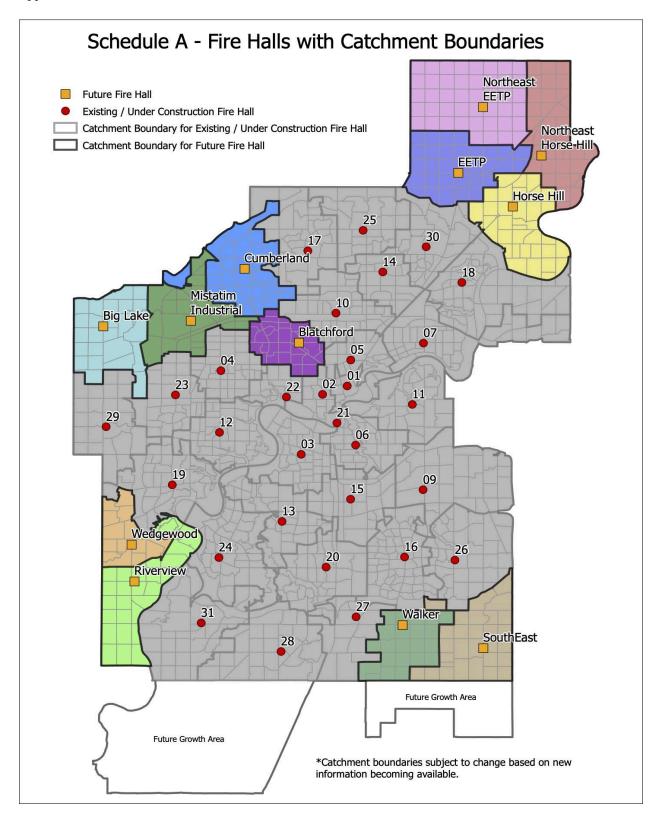

## A BYLAW TO AMEND BYLAW 19340 FACILITIES OFF-SITE LEVIES BYLAW

| Edmonton C | City Coun | cil enacts: |
|------------|-----------|-------------|
|------------|-----------|-------------|

- 1. Bylaw 19340, the FACILITIES OFF-SITE LEVIES BYLAW, is amended by:
  - a. Replace "Schedule A Fire Halls with Catchment Boundaries" map, with the new "Schedule A Fire Halls with Catchment Boundaries" map attached as Appendix 1 to this Bylaw.
  - b. In Schedule B, deleting "Charlesworth" and replacing it with "Walker".