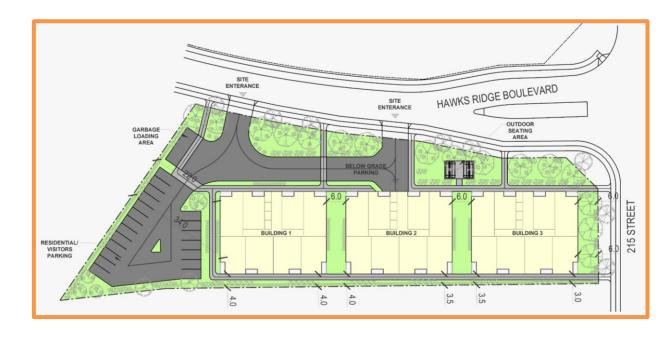

#### Overview

- Add apartment housing to the neighbourhood
- Located on the edge of the community
- Supports the existing On Demand transit system
- Allows commercial uses on site
- Support adjacent commercial development in progress
  - Single Detached / Semi-Detached
  - Semi-Detached / Short Row House
  - Tall Row House / 4 Storey Apartment
  - 4 Storey Apartment / Mixed Use
  - Natural Areas
  - Parks and Schools
  - Ponds
  - On Demand Transit
  - Top of Bank / Shared Use Path