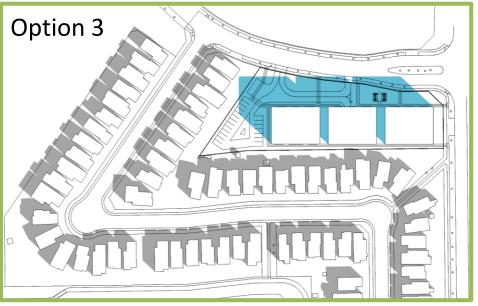

### LOW RISE RESIDENTIAL DEVELOPMENT

480 Hawks Ridge Boulevard, Hawks Ridge

From (DC1) Site Specific Development Control To (RM) Medium Scale Residential Zone

Jared Althouse: Fitting the Context

Neighbourhood Context

#### Overview

- Add apartment housing to the neighbourhood
- Located on the edge of the community
- Supports the existing On Demand transit system
- Allows commercial uses on site
- Support adjacent commercial development in progress
  - Single Detached / Semi-Detached
  - Semi-Detached / Short Row House
  - Tall Row House / 4 Storey Apartment
  - 4 Storey Apartment / Mixed Use
  - Natural Areas
  - Parks and Schools
  - Ponds
  - On Demand Transit
  - Top of Bank / Shared Use Path