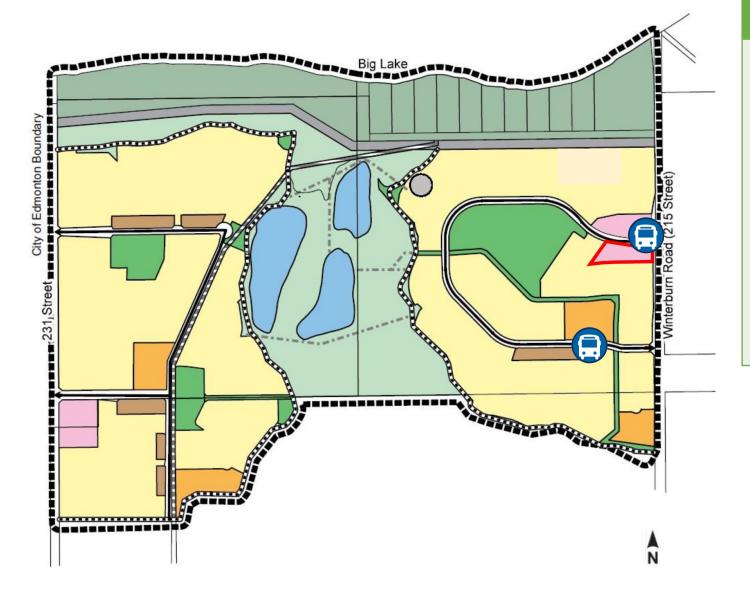

#### Overview

- Add apartment housing to the neighbourhood
- Located on the edge of the community
- Supports the existing On Demand transit system
- Allows commercial uses on site
- Support adjacent commercial development in progress
  - Single Detached / Semi-Detached
  - Semi-Detached / Short Row House
  - Tall Row House / 4 Storey Apartment
  - 4 Storey Apartment / Mixed Use
  - Natural Areas
  - Parks and Schools
  - Ponds
  - On Demand Transit
  - Top of Bank / Shared Use Path