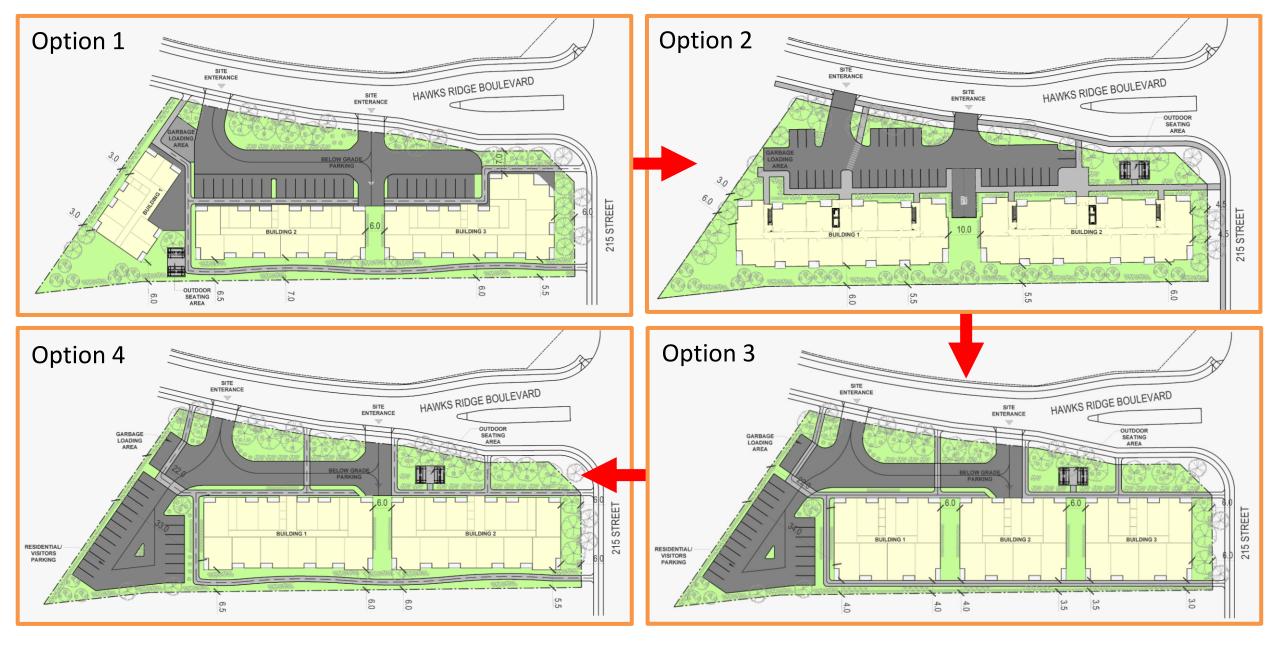

### LOW RISE RESIDENTIAL DEVELOPMENT

480 Hawks Ridge Boulevard, Hawks Ridge

From (DC1) Site Specific Development Control To (RM) Medium Scale Residential Zone

Jared Althouse: Fitting the Context

Neighbourhood Context

#### Overview

- Add apartment housing to the neighbourhood
- Located on the edge of the community
- Supports the existing On Demand transit system
- Allows commercial uses on site
- Support adjacent commercial development in progress
  - Single Detached / Semi-Detached
  - Semi-Detached / Short Row House
  - Tall Row House / 4 Storey Apartment
  - 4 Storey Apartment / Mixed Use
  - Natural Areas
  - Parks and Schools
  - Ponds
  - On Demand Transit
  - Top of Bank / Shared Use Path