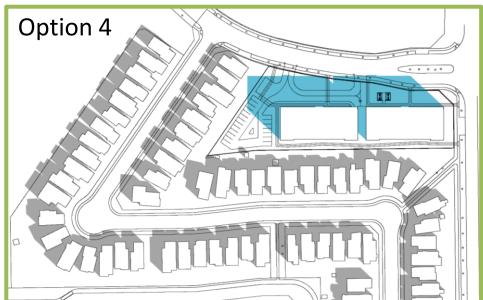

### LOW RISE RESIDENTIAL DEVELOPMENT

480 Hawks Ridge Boulevard, Hawks Ridge

From (DC1) Site Specific Development Control To (RM) Medium Scale Residential Zone

Jared Althouse: Fitting the Context

Neighbourhood Context

#### Overview

- Add apartment housing to the neighbourhood
- Located on the edge of the community
- Supports the existing On Demand transit system
- Allows commercial uses on site
- Support adjacent commercial development in progress
  - Single Detached / Semi-Detached
  - Semi-Detached / Short Row House
  - Tall Row House / 4 Storey Apartment
  - 4 Storey Apartment / Mixed Use
  - Natural Areas
  - Parks and Schools
  - Ponds
  - On Demand Transit
  - Top of Bank / Shared Use Path