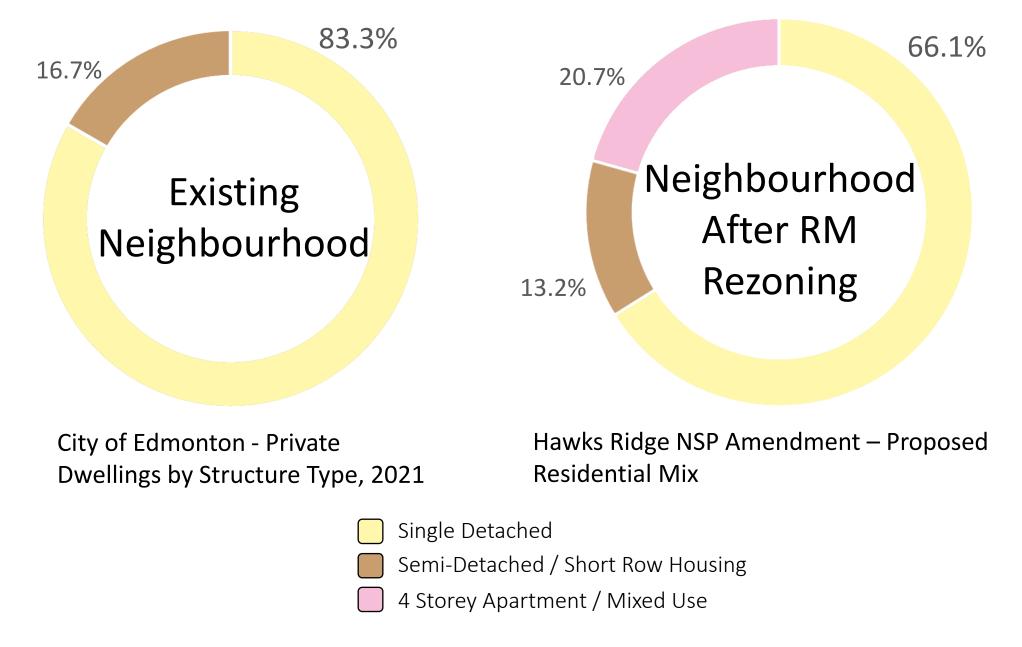

#### Overview

- Add apartment housing to the neighbourhood
- Located on the edge of the community
- Supports the existing On Demand transit system
- Allows commercial uses on site
- Support adjacent commercial development in progress
  - Single Detached / Semi-Detached
  - Semi-Detached / Short Row House
  - Tall Row House / 4 Storey Apartment
  - 4 Storey Apartment / Mixed Use
  - Natural Areas
  - Parks and Schools
  - Ponds
  - On Demand Transit
  - Top of Bank / Shared Use Path

### **Our Responses**

- Big Lakes Area Structure Plan allocated natural areas and Municipal Reserve
- The RM Zone allows for more efficient and flexible use on land
- Infrastructure will be provided as the neighbourhood is developed
- Low Rise residential is planned for the neighbourhood
- The 2.0 m increase accounts for less than one storey