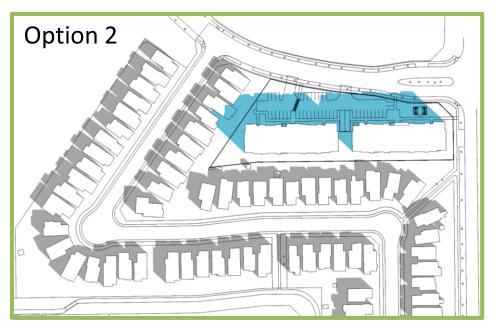

### LOW RISE RESIDENTIAL DEVELOPMENT

480 Hawks Ridge Boulevard, Hawks Ridge

From (DC1) Site Specific Development Control To (RM) Medium Scale Residential Zone

Jared Althouse: Fitting the Context

Neighbourhood Context

#### Overview

- Add apartment housing to the neighbourhood
- Located on the edge of the community
- Supports the existing On Demand transit system
- Allows commercial uses on site
- Support adjacent commercial development in progress
  - Single Detached / Semi-Detached
  - Semi-Detached / Short Row House
  - Tall Row House / 4 Storey Apartment
  - 4 Storey Apartment / Mixed Use
  - Natural Areas
  - Parks and Schools
  - Ponds
  - On Demand Transit
  - Top of Bank / Shared Use Path