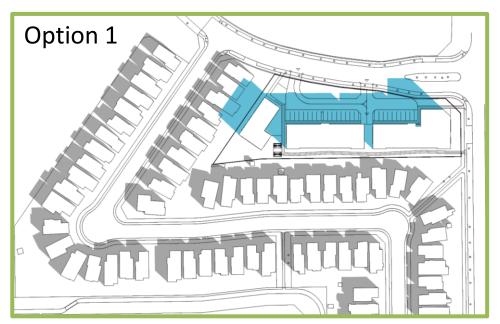

### LOW RISE RESIDENTIAL DEVELOPMENT

480 Hawks Ridge Boulevard, Hawks Ridge

From (DC1) Site Specific Development Control To (RM) Medium Scale Residential Zone

Jared Althouse: Fitting the Context

Neighbourhood Context

#### Overview

- Add apartment housing to the neighbourhood
- Located on the edge of the community
- Supports the existing On Demand transit system
- Allows commercial uses on site
- Support adjacent commercial development in progress
  - Single Detached / Semi-Detached
  - Semi-Detached / Short Row House
  - Tall Row House / 4 Storey Apartment
  - 4 Storey Apartment / Mixed Use
  - Natural Areas
  - Parks and Schools
  - Ponds
  - On Demand Transit
  - Top of Bank / Shared Use Path