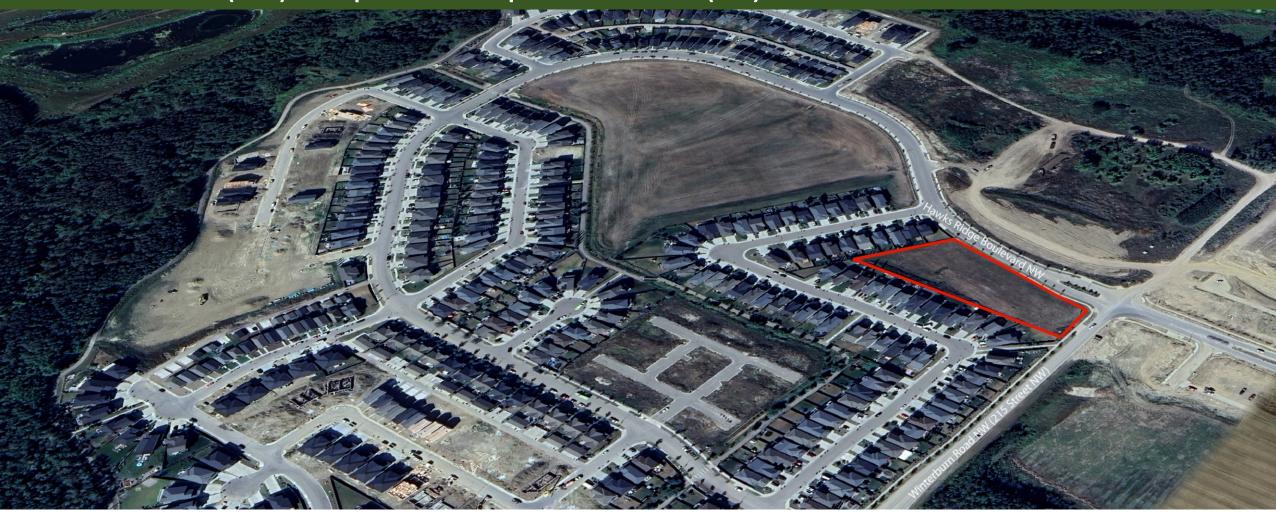

### LOW RISE RESIDENTIAL DEVELOPMENT

480 Hawks Ridge Boulevard, Hawks Ridge

From (DC1) Site Specific Development Control To (RM) Medium Scale Residential Zone

Jared Althouse: Fitting the Context

Neighbourhood Context

#### Overview

- Add apartment housing to the neighbourhood
- Located on the edge of the community
- Supports the existing On Demand transit system
- Allows commercial uses on site
- Support adjacent commercial development in progress
  - Single Detached / Semi-Detached
  - Semi-Detached / Short Row House
  - Tall Row House / 4 Storey Apartment
  - 4 Storey Apartment / Mixed Use
  - Natural Areas
  - Parks and Schools
  - Ponds
  - On Demand Transit
  - Top of Bank / Shared Use Path